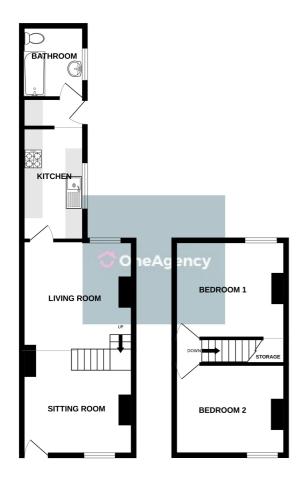

## Open Plan Living Room / Dining Room

 $8.37m \times 3.49m (27' 6" \times 11' 5")$  Double glazed windows to the front and rear, two radiators, stairs to first floor, laminate floor.

#### Kitchen

1.86m x 3.97m (6' 1" x 13' 0") Fitted with a range of wall, base and drawer storage units, stainless steel sink and drainer unit with mixer tap, radiator, fitted oven and hob with extractor fan above.

## Rear Lobby

Door to side, wall mounted boiler, plumbing washing machine.

#### Bathroom

1.77m x 2.22m (5' 10" x 7' 3") Bathroom suite comprising of panelled bath with mains shower above, WC and pedestal wash hand basin. Double glazed frosted window to the side, radiator.

#### Bedroom 1

3.79m x 3.45m (12' 5" x 11' 4") Double glazed window to the rear, radiator, access to loft.

#### Bedroom 2

 $3.52m \times 3.45m (11' 7" \times 11' 4")$  Double glazed window to the front, radiator.

#### Outside

Rear yard.

## **Agents Notes**

Stoke-on-Trent Council Tax Band A

GROUND FLOOR 1ST FLOO

Whits every attempt has been made to ensure the accuracy of the floorplan contained there, measurements of doors, windows, rooms and any other thems are approximate and no responsibility is taken for any error, omission or mis-statement. This plan is for illustrative purposes only and should be used as such by any prospective purchaser. The services, systems and appliances shown have not been rested and no guarantee as to their openability or efficiency can be given.