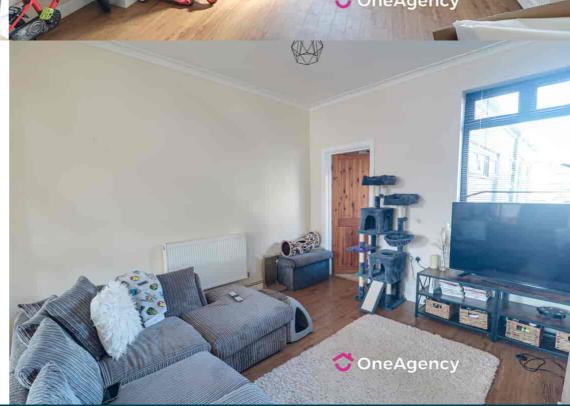

## Open Plan Living Room / Dining Room

 $8.37m \times 3.49m (27' 6" \times 11' 5")$  Double glazed windows to the front and rear, two radiators, stairs to first floor, laminate floor.