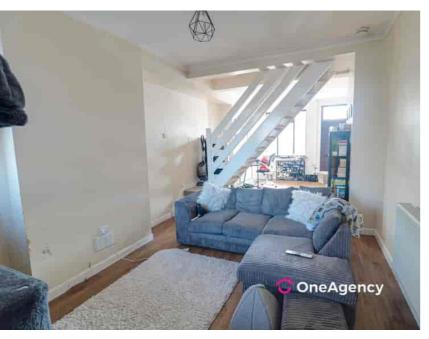

## Open Plan Living Room / Dining Room

 $8.37m \times 3.49m (27' 6" \times 11' 5")$  Double glazed windows to the front and rear, two radiators, stairs to first floor, laminate floor.