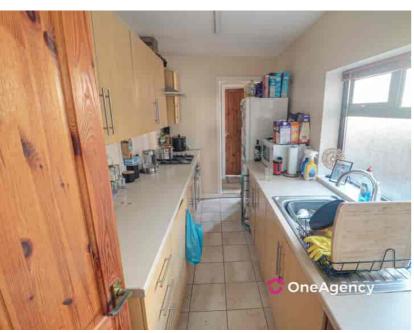

#### Kitchen

1.86m x 3.97m (6' 1" x 13' 0") Fitted with a range of wall, base and drawer storage units, stainless steel sink and drainer unit with mixer tap, radiator, fitted oven and hob with extractor fan above.