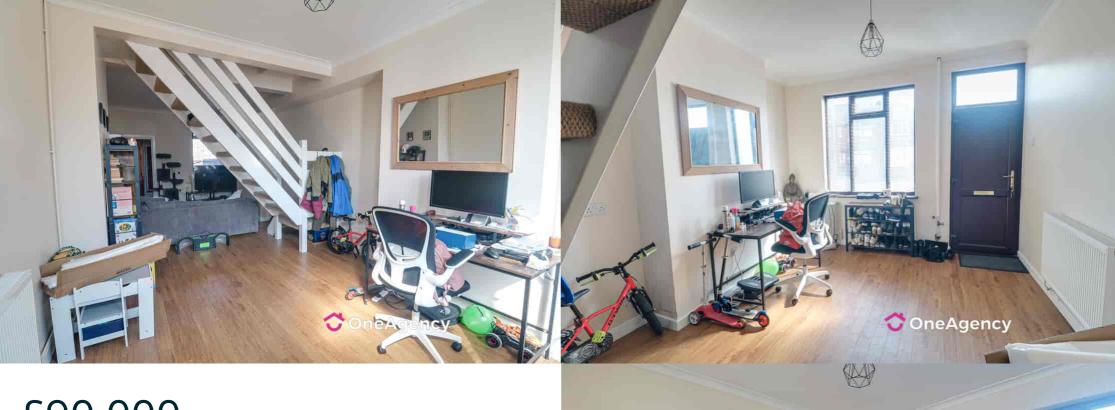

## Open Plan Living Room / Dining Room

 $8.37m \times 3.49m (27' 6" \times 11' 5")$  Double glazed windows to the front and rear, two radiators, stairs to first floor, laminate floor.