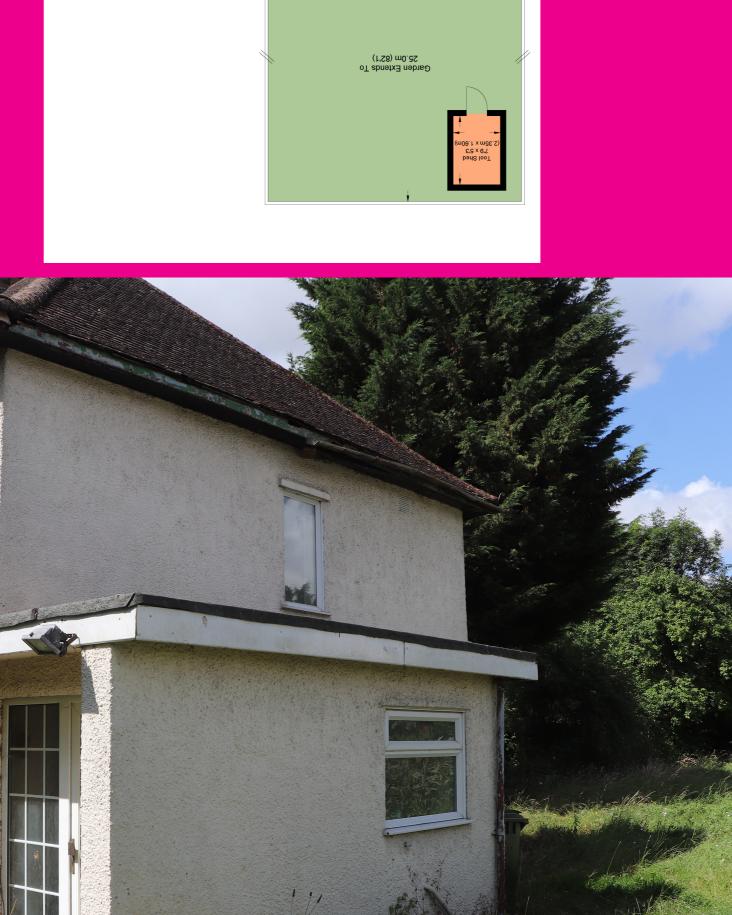

The property comprises of kitchen, lounge, downstairs bathroom, three bedrooms upstairs and front and rear gardens.