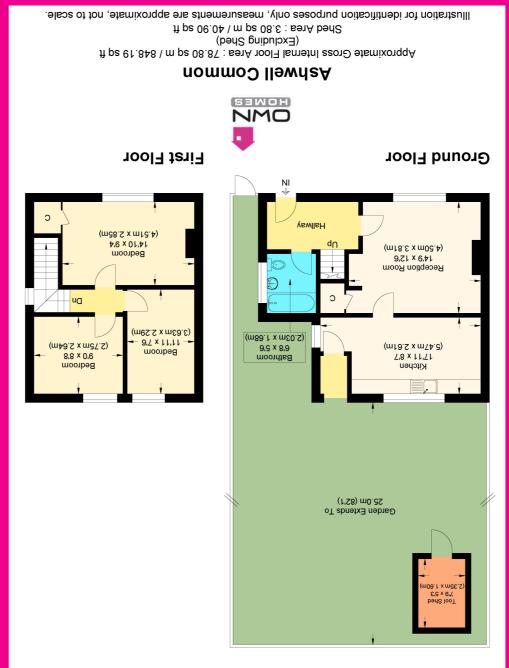

The property comprises of kitchen, lounge, downstairs bathroom, three bedrooms upstairs and front and rear gardens.