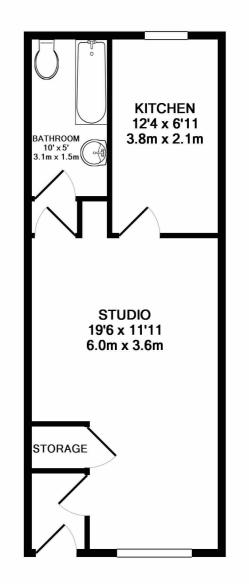

#### Description

\*\* Guide Price £100,000 - £120,000 \*\* This well-located investment opportunity or first-time purchase is bound to be popular. Located in the town centre, with great access to transport links and local amenities, this ground floor studio apartment offers spacious accommodation, separate kitchen, bathroom, and access to the communal gardens. Gillingham train station is a short walk away from the property along with Gillingham High street consisting of local shops and cafes. This won't be around for long so call the Greyfox sales team in Rainham to arrange your viewing now!

#### **Key Features**

- Ground Floor Studio Apartment
- Offered With No Onward Chain
- Potential First Time Purchase or Investment Opportunity
- Separate Kitchen
- Spacious Bathroom
- Popular Town Centre Location
- Communal Garden
- Leasehold 125 years 12/12/2017

TOTAL APPROX. FLOOR AREA 379 SQ.FT. (35.2 SQ.M.) Measurements are approximate. Not to scale. Illustrative purposes only Made with Metropix ©2018