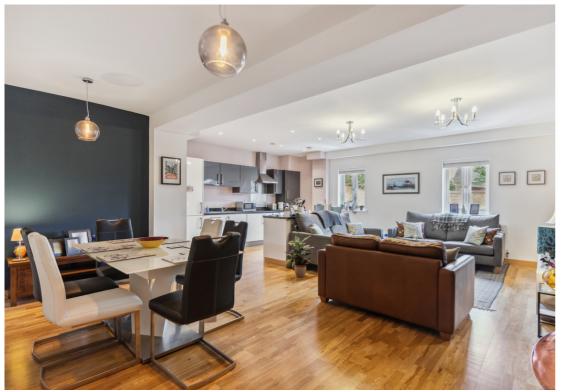

This superb and spacious two bedroom apartment combines comfort, style, and convenience, making it an ideal home for those looking to enjoy all that Hitchin has to offer.

Located on the first floor, this property boasts a generously sized living area, ideal for relaxing and entertaining. This space includes a comfortable dining space and modern fully-fitted kitchen with island countertop. The spacious primary bedroom includes access to the modern en-suite shower room. There is a further double bedroom with access to the bathroom en-suite. From the main hallway are multiple cupboards for storage and a separate WC.

- No Onward Chain
- Two double bedrooms
- First floor apartment
- Secure underground parking
- Modern and spacious living
- 82 ft, 1 min walk to Hitchin train station (as per Google Maps)
- 0.5 miles, 11 mins walk to Hitchin town centre (as per Google Maps)