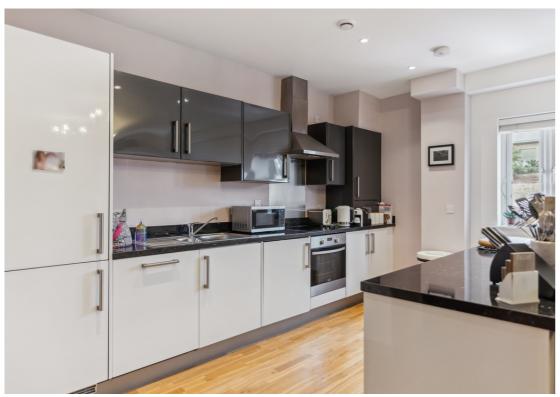

This superb and spacious two bedroom apartment combines comfort, style, and convenience, making it an ideal home for those looking to enjoy all that Hitchin has to offer.

Located on the first floor, this property boasts a generously sized living area, ideal for relaxing and entertaining. This space includes a comfortable dining space and modern fully-fitted kitchen with island countertop. The spacious primary bedroom includes access to the modern en-suite shower room. There is a further double bedroom with access to the bathroom en-suite. From the main hallway are multiple cupboards for storage and a separate WC.