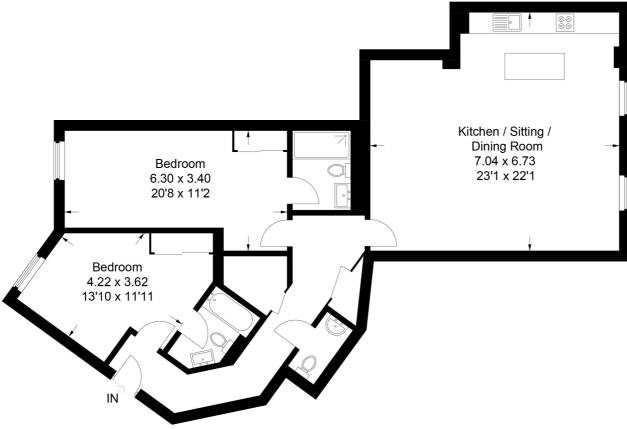

This superb and spacious two bedroom apartment combines comfort, style, and convenience, making it an ideal home for those looking to enjoy all that Hitchin has to offer.

Located on the first floor, this property boasts a generously sized living area, ideal for relaxing and entertaining. This space includes a comfortable dining space and modern fully-fitted kitchen with island countertop. The spacious primary bedroom includes access to the modern en-suite shower room. There is a further double bedroom with access to the bathroom en-suite. From the main hallway are multiple cupboards for storage and a separate WC.

## Approximate Gross Internal Area 106.1 sq m / 1,142 sq ft

This plan is for layout guidance only. Not drawn to scale unless stated. Windows and door openings are approximate. Whilst every care is taken in the preparation of this plan, please check all dimensions, shapes and compass bearings before making any decisions reliant upon them.