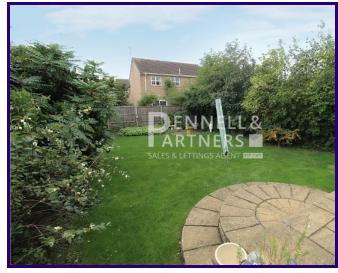

## Outside

Front

Open plan with a driveway for up to three vehicles. The driveway in turn leads to an integral single garage. Rear

A fully enclosed garden with a central lawn established borders, and offering a high degree of privacy.