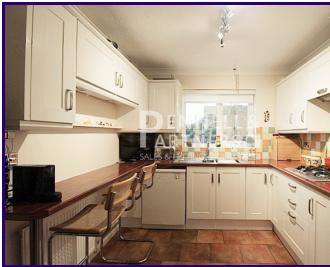

The property offers two separate reception rooms, a large conservatory that could double up as an additional reception room, a quality refitted kitchen with a matching utility room, a cloakroom, and a first floor where you will find four bedrooms and two bathrooms.

# **Ground Floor**

Entrance Hall

Cloakroom

Lounge 3.6m x 4.4m (11' 10" x 14' 5")

**Dining Room** 2.6m x 3.2m (8' 6" x 10' 6")

**Conservatory** 3.6m x 3.6m (11' 10" x 11' 10")

**Kitchen** 2.6m x 3.2m (8' 6" x 10' 6")