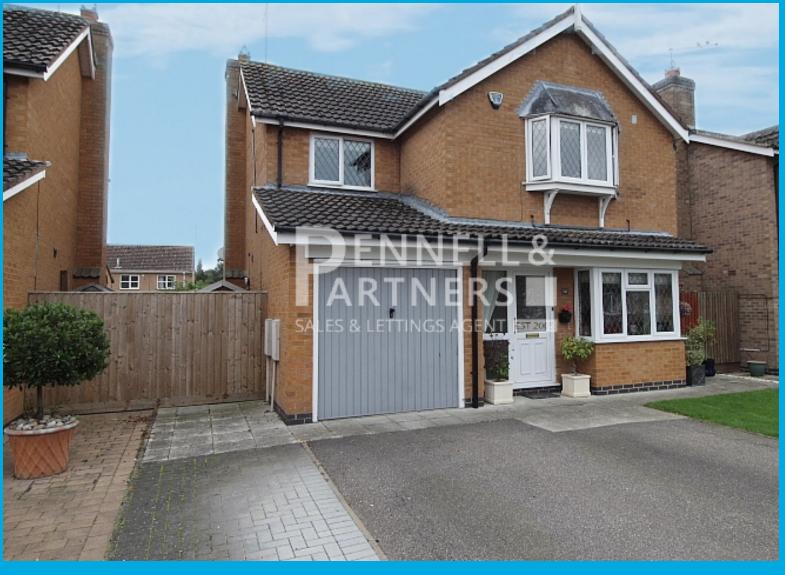

34 FENSIDE DRIVE, NEWBOROUGH, PETERBOROUGH, CAMBRIDGESHIRE. PE6 7SF

### ABOUT THE PROPERTY

This home is situated in the highly sought-after village of Newborough, with its peaceful and friendly neighbourhood with a sense of community. It's an ideal location for families seeking a quieter, more suburban lifestyle.

A well-proportioned home offering comfortable, light, and airy accommodation.

Living in a village like Newborough offers a more relaxed and close-knit community lifestyle, with the potential for friendly neighbours and local events.

## Outside

Front

Open plan with a driveway for up to three vehicles. The driveway in turn leads to an integral single garage. Rear

A fully enclosed garden with a central lawn established borders, and offering a high degree of privacy.