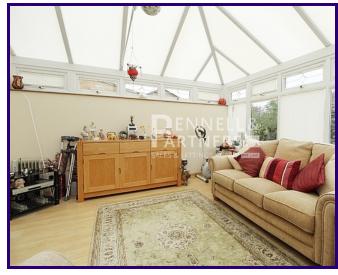

The property offers two separate reception rooms, a large conservatory that could double up as an additional reception room, a quality refitted kitchen with a matching utility room, a cloakroom, and a first floor where you will find four bedrooms and two bathrooms.

# **Ground Floor**

Entrance Hall

Cloakroom

Lounge 3.6m x 4.4m (11' 10" x 14' 5")

**Dining Room** 2.6m x 3.2m (8' 6" x 10' 6")

**Conservatory** 3.6m x 3.6m (11' 10" x 11' 10")

**Kitchen** 2.6m x 3.2m (8' 6" x 10' 6")