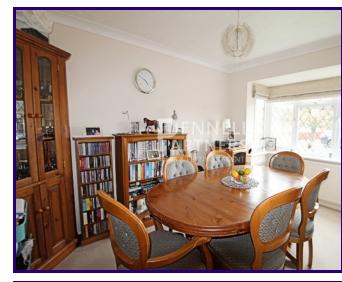

The property offers two separate reception rooms, a large conservatory that could double up as an additional reception room, a quality refitted kitchen with a matching utility room, a cloakroom, and a first floor where you will find four bedrooms and two bathrooms.

# **Ground Floor**

Entrance Hall

Cloakroom

Lounge 3.6m x 4.4m (11' 10" x 14' 5")

**Dining Room** 2.6m x 3.2m (8' 6" x 10' 6")

**Conservatory** 3.6m x 3.6m (11' 10" x 11' 10")

**Kitchen** 2.6m x 3.2m (8' 6" x 10' 6")