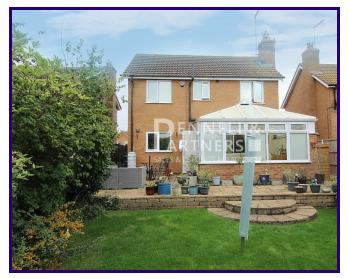

## Outside

Front

Open plan with a driveway for up to three vehicles. The driveway in turn leads to an integral single garage. Rear

A fully enclosed garden with a central lawn established borders, and offering a high degree of privacy.