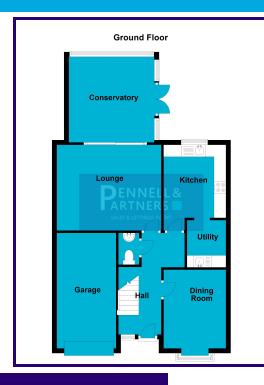

The property offers two separate reception rooms, a large conservatory that could double up as an additional reception room, a quality refitted kitchen with a matching utility room, a cloakroom, and a first floor where you will find four bedrooms and two bathrooms.

# **Ground Floor**

Entrance Hall

Cloakroom

Lounge 3.6m x 4.4m (11' 10" x 14' 5")

**Dining Room** 2.6m x 3.2m (8' 6" x 10' 6")

**Conservatory** 3.6m x 3.6m (11' 10" x 11' 10")

**Kitchen** 2.6m x 3.2m (8' 6" x 10' 6")

Utility Room 1.5m x 1.7m (4' 11" x 5' 7")

**First Floor** 

Landing

Bedroom One 3.6m x 3.1m (11' 10" x 10' 2")

En Suite Shower Room

Bedroom Two 2.6m x 3.3m (8' 6" x 10' 10")

Bedroom Three 2.5m x 3.3m (8' 2" x 10' 10")