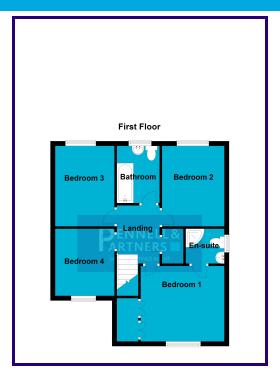

The property offers two separate reception rooms, a large conservatory that could double up as an additional reception room, a quality refitted kitchen with a matching utility room, a cloakroom, and a first floor where you will find four bedrooms and two bathrooms.

Utility Room 1.5m x 1.7m (4' 11" x 5' 7")

**First Floor** 

Landing

Bedroom One 3.6m x 3.1m (11' 10" x 10' 2")

En Suite Shower Room

Bedroom Two 2.6m x 3.3m (8' 6" x 10' 10")

Bedroom Three 2.5m x 3.3m (8' 2" x 10' 10")

Bedroom Four 2.5m x 2.5m (8' 2" x 8' 2")

Bathroom