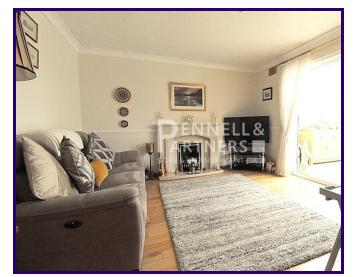

# **Ground Floor**

Entrance Hall

Cloakroom

Lounge 3.6m x 4.4m (11' 10" x 14' 5")

**Dining Room** 2.6m x 3.2m (8' 6" x 10' 6")

**Conservatory** 3.6m x 3.6m (11' 10" x 11' 10")

**Kitchen** 2.6m x 3.2m (8' 6" x 10' 6")