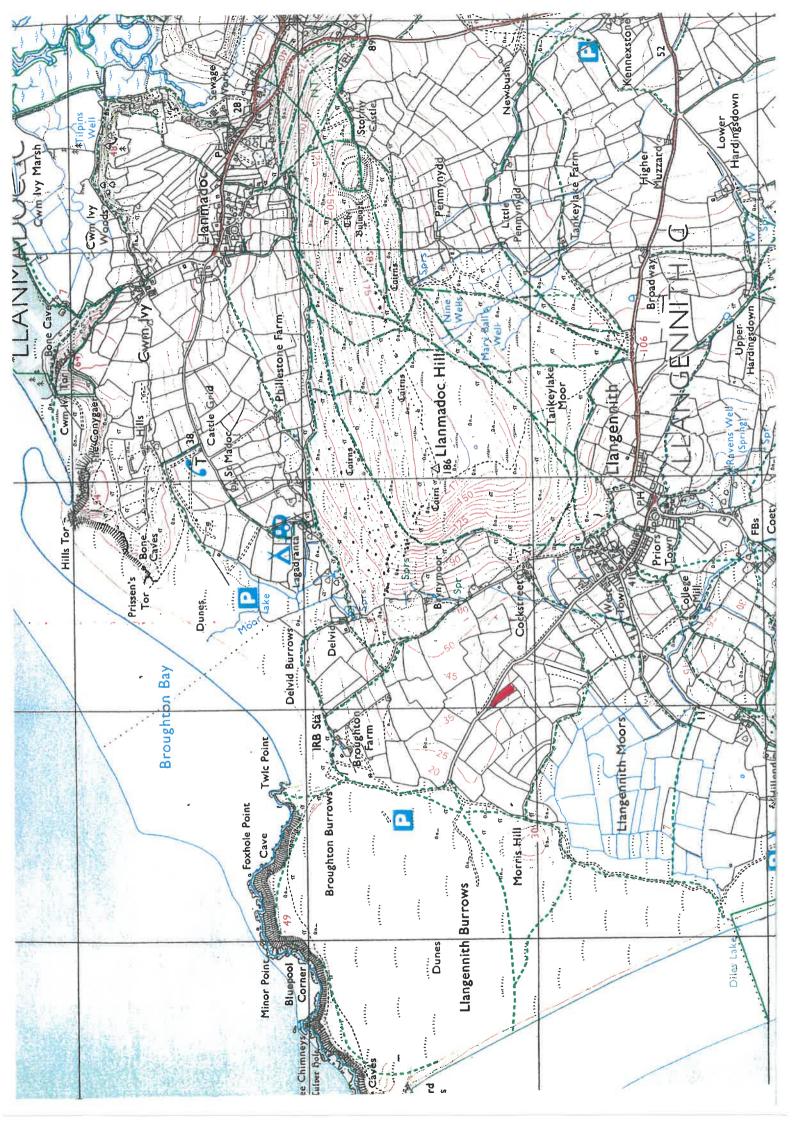

# About 1.12 Acres - Land off Burrows Lane, Llangennith, Swansea SA3 1JB

Offers invited in the region of £20,000 For Sale

### Situation

Positioned with gated access conveniently located on the periphery of Llangennith viillage.