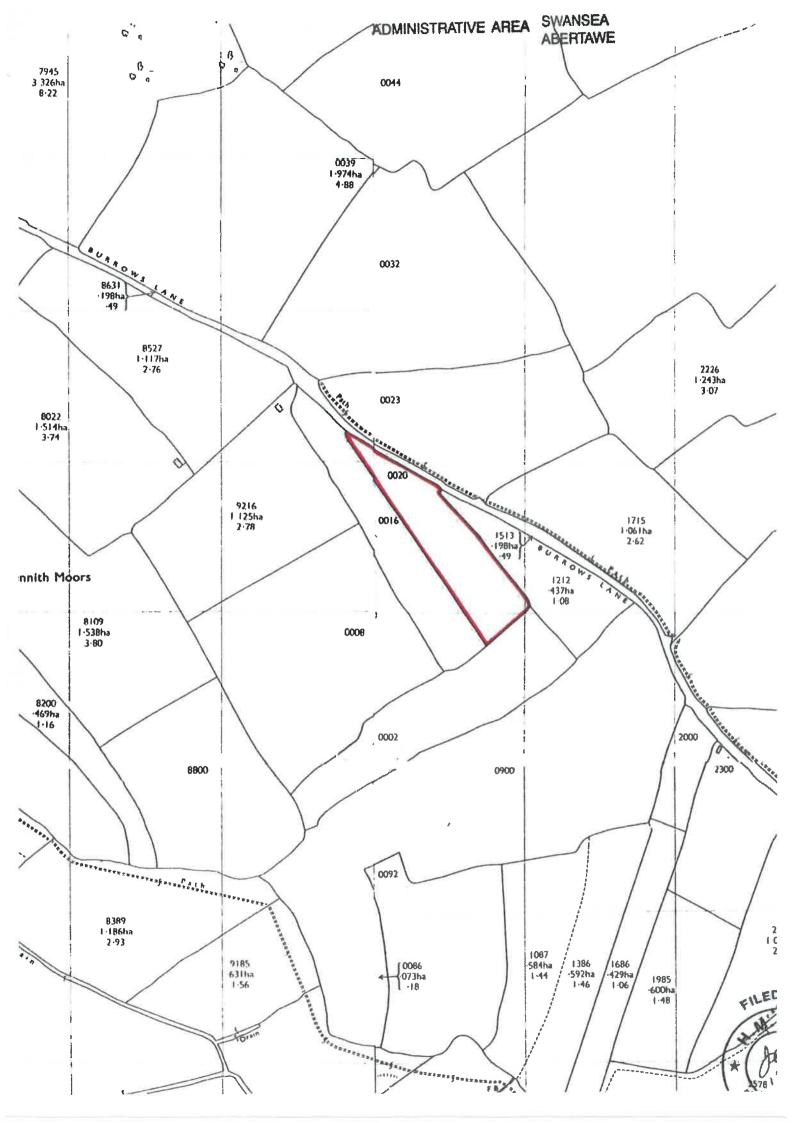

# About 1.12 Acres - Land off Burrows Lane, Llangennith, Swansea SA3 1JB

Offers invited in the region of £20,000 For Sale

# **Property Summary**

A useful pasture field with good access off Burrows Lane amounting to about 1.12 acres. The fences and hedges need attention.

Swansea Office Druslyn House De la Beche Street Swansea SA1 3HH Carmarthen Office 12 Spilman Street Carmarthen SA31 1LQ

#### Description

A useful pasture field with good access off Burrows Lane amounting to about 1.12 acres. The fences and hedges need attention.

#### The Land

Pasture field being about 1.12 acres.