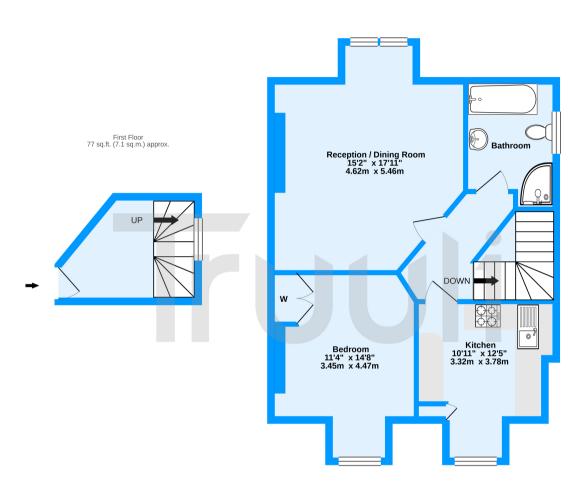

Second Floor 619 sq.ft. (57.5 sq.m.) approx.

Woodstock Road

TOTAL FLOOR AREA: 696 sq.ft. (64.6 sq.m.) approx

Whilst every attempt has been made to ensure the accuracy of the floorplan contained here, measurements of doors, windows, comos and any other items are approximate and no responsibility is taken for any error, omission or mis-statement. This plan is for illustrative purposes only and should be used as such by any prospective purchaser. The services, systems and appliances shown have no been tested and no guarantee as to their operability or efficiency can be given.