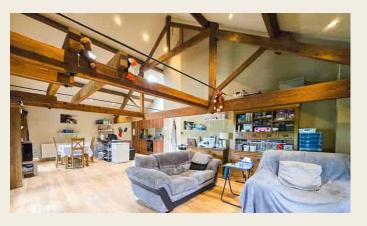

#### **PROPERTY**

On approaching The Malthouse, this impressive building of luxury apartments enjoys both vehicle and pedestrian access via security gates with additional exit gate. Entering the complex, the property enjoys 2 parking spaces allocated to the Penthouse apartment. The Malthouse is accessed via keypad entry communal door opening to the main hallway with access to staircase and lift. The lift to the Penthouse apartment enjoys its own key only access to the top floor. When ascending to the fourth top floor, the property enjoys an entrance door opening to the main stunning reception hall complimented with vaulted ceiling with exposed beams. Off the hall is a useful store cupboard and laundry room. One of the main features of the apartment is its stunning open plan Sitting/Dining Kitchen with impressive vaulted ceiling complimented with original features including exposed beams and brick wall. Double opening doors open to the rare yet highly useful balcony garden with stunning Cathedral and panoramic City views. Located off the hall are access to the two double bedrooms and bathroom. The master bedroom enjoys newly fitted bedroom furniture including bedside cabinets and further chest of drawers. The room is further complimented with stunning vaulted ceiling with exposed beams.. Located off the main bedroom is its dressing room with his and her wardrobes, recently added loft access with loft hatch, ladder and provides a great space for storage with skylight window. Located off the dressing area is a en-suite shower room. Bedroom 2 is a generous size double guest bedrooms dual aspect with windows to side and rear. The main bathroom further enjoys his and her sinks, low flush w.c., bath with shower above. This highly unique apartment needs to be viewed to be fully appreciated and early viewings are highly recommended.

## **ACCOMMODATION**

When ascending to the fourth top floor, the property enjoys an entrance door opening to the main stunning reception hall complimented with vaulted ceiling with exposed beams. Off the hall is a useful store cupboard and laundry room. One of the main features of the apartment is its stunning open plan Sitting/Dining Kitchen with impressive vaulted ceiling complimented with original features including exposed beams and brick wall. Double opening doors open to the rare yet highly useful balcony garden with stunning Cathedral and panoramic City views. Located off the hall are access to the two double bedrooms and bathroom. The master bedroom enjoys newly fitted bedroom furniture including bedside cabinets and further chest of drawers. The room is further complimented with stunning vaulted ceiling with exposed beams.. Located off the main bedroom is its dressing room with his and her wardrobes, recently added loft access with loft hatch, ladder and provides a great space for storage with skylight window. Located off the dressing area is a en-suite shower room. Bedroom 2 is a generous size double guest bedrooms dual aspect with windows to side and rear. The main bathroom further enjoys his and her sinks, low flush w.c., bath with shower above. This highly unique apartment needs to be viewed to be fully appreciated and early viewings are highly recommended.