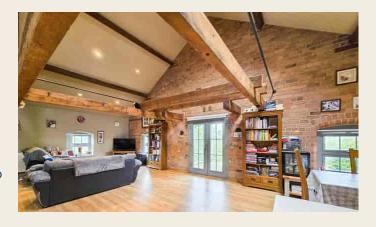

#### **PROPERTY**

On approaching The Malthouse, this impressive building of luxury apartments enjoys both vehicle and pedestrian access via security gates with additional exit gate. Entering the complex, the property enjoys 2 parking spaces allocated to the Penthouse apartment. The Malthouse is accessed via keypad entry communal door opening to the main hallway with access to staircase and lift. The lift to the Penthouse apartment enjoys its own key only access to the top floor. When ascending to the fourth top floor, the property enjoys an entrance door opening to the main stunning reception hall complimented with vaulted ceiling with exposed beams. Off the hall is a useful store cupboard and laundry room. One of the main features of the apartment is its stunning open plan Sitting/Dining Kitchen with impressive vaulted ceiling complimented with original features including exposed beams and brick wall. Double opening doors open to the rare yet highly useful balcony garden with stunning Cathedral and panoramic City views. Located off the hall are access to the two double bedrooms and bathroom. The master bedroom enjoys newly fitted bedroom furniture including bedside cabinets and further chest of drawers. The room is further complimented with stunning vaulted ceiling with exposed beams.. Located off the main bedroom is its dressing room with his and her wardrobes, recently added loft access with loft hatch, ladder and provides a great space for storage with skylight window. Located off the dressing area is a en-suite shower room. Bedroom 2 is a generous size double guest bedrooms dual aspect with windows to side and rear. The main bathroom further enjoys his and her sinks, low flush w.c., bath with shower above. This highly unique apartment needs to be viewed to be fully appreciated and early viewings are highly recommended.

## **ACCOMMODATION**

When ascending to the fourth top floor, the property enjoys an entrance door opening to the main stunning reception hall complimented with vaulted ceiling with exposed beams. Off the hall is a useful store cupboard and laundry room. One of the main features of the apartment is its stunning open plan Sitting/Dining Kitchen with impressive vaulted ceiling complimented with original features including exposed beams and brick wall. Double opening doors open to the rare yet highly useful balcony garden with stunning Cathedral and panoramic City views. Located off the hall are access to the two double bedrooms and bathroom. The master bedroom enjoys newly fitted bedroom furniture including bedside cabinets and further chest of drawers. The room is further complimented with stunning vaulted ceiling with exposed beams.. Located off the main bedroom is its dressing room with his and her wardrobes, recently added loft access with loft hatch, ladder and provides a great space for storage with skylight window. Located off the dressing area is a en-suite shower room. Bedroom 2 is a generous size double guest bedrooms dual aspect with windows to side and rear. The main bathroom further enjoys his and her sinks, low flush w.c., bath with shower above. This highly unique apartment needs to be viewed to be fully appreciated and early viewings are highly recommended.