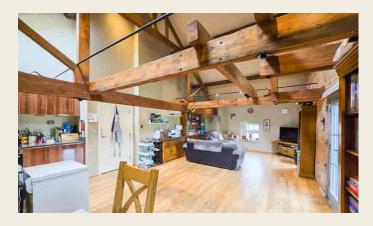

#### **PROPERTY**

On approaching The Malthouse, this impressive building of luxury apartments enjoys both vehicle and pedestrian access via security gates with additional exit gate. Entering the complex, the property enjoys 2 parking spaces allocated to the Penthouse apartment. The Malthouse is accessed via keypad entry communal door opening to the main hallway with access to staircase and lift. The lift to the Penthouse apartment enjoys its own key only access to the top floor. When ascending to the fourth top floor, the property enjoys an entrance door opening to the main stunning reception hall complimented with vaulted ceiling with exposed beams. Off the hall is a useful store cupboard and laundry room. One of the main features of the apartment is its stunning open plan Sitting/Dining Kitchen with impressive vaulted ceiling complimented with original features including exposed beams and brick wall. Double opening doors open to the rare yet highly useful balcony garden with stunning Cathedral and panoramic City views. Located off the hall are access to the two double bedrooms and bathroom. The master bedroom enjoys newly fitted bedroom furniture including bedside cabinets and further chest of drawers. The room is further complimented with stunning vaulted ceiling with exposed beams.. Located off the main bedroom is its dressing room with his and her wardrobes, recently added loft access with loft hatch, ladder and provides a great space for storage with skylight window. Located off the dressing area is a en-suite shower room. Bedroom 2 is a generous size double guest bedrooms dual aspect with windows to side and rear. The main bathroom further enjoys his and her sinks, low flush w.c., bath with shower above. This highly unique apartment needs to be viewed to be fully appreciated and early viewings are highly recommended.

## **ACCOMMODATION**

When ascending to the fourth top floor, the property enjoys an entrance door opening to the main stunning reception hall complimented with vaulted ceiling with exposed beams. Off the hall is a useful store cupboard and laundry room. One of the main features of the apartment is its stunning open plan Sitting/Dining Kitchen with impressive vaulted ceiling complimented with original features including exposed beams and brick wall. Double opening doors open to the rare yet highly useful balcony garden with stunning Cathedral and panoramic City views. Located off the hall are access to the two double bedrooms and bathroom. The master bedroom enjoys newly fitted bedroom furniture including bedside cabinets and further chest of drawers. The room is further complimented with stunning vaulted ceiling with exposed beams.. Located off the main bedroom is its dressing room with his and her wardrobes, recently added loft access with loft hatch, ladder and provides a great space for storage with skylight window. Located off the dressing area is a en-suite shower room. Bedroom 2 is a generous size double guest bedrooms dual aspect with windows to side and rear. The main bathroom further enjoys his and her sinks, low flush w.c., bath with shower above. This highly unique apartment needs to be viewed to be fully appreciated and early viewings are highly recommended.