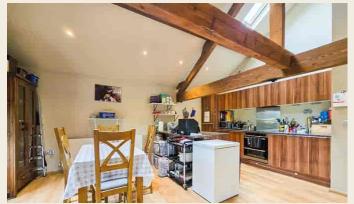

#### **PROPERTY**

On approaching The Malthouse, this impressive building of luxury apartments enjoys both vehicle and pedestrian access via security gates with additional exit gate. Entering the complex, the property enjoys 2 parking spaces allocated to the Penthouse apartment. The Malthouse is accessed via keypad entry communal door opening to the main hallway with access to staircase and lift. The lift to the Penthouse apartment enjoys its own key only access to the top floor. When ascending to the fourth top floor, the property enjoys an entrance door opening to the main stunning reception hall complimented with vaulted ceiling with exposed beams. Off the hall is a useful store cupboard and laundry room. One of the main features of the apartment is its stunning open plan Sitting/Dining Kitchen with impressive vaulted ceiling complimented with original features including exposed beams and brick wall. Double opening doors open to the rare yet highly useful balcony garden with stunning Cathedral and panoramic City views. Located off the hall are access to the two double bedrooms and bathroom. The master bedroom enjoys newly fitted bedroom furniture including bedside cabinets and further chest of drawers. The room is further complimented with stunning vaulted ceiling with exposed beams.. Located off the main bedroom is its dressing room with his and her wardrobes, recently added loft access with loft hatch, ladder and provides a great space for storage with skylight window. Located off the dressing area is a en-suite shower room. Bedroom 2 is a generous size double guest bedrooms dual aspect with windows to side and rear. The main bathroom further enjoys his and her sinks, low flush w.c., bath with shower above. This highly unique apartment needs to be viewed to be fully appreciated and early viewings are highly recommended.

## **ACCOMMODATION**

When ascending to the fourth top floor, the property enjoys an entrance door opening to the main stunning reception hall complimented with vaulted ceiling with exposed beams. Off the hall is a useful store cupboard and laundry room. One of the main features of the apartment is its stunning open plan Sitting/Dining Kitchen with impressive vaulted ceiling complimented with original features including exposed beams and brick wall. Double opening doors open to the rare yet highly useful balcony garden with stunning Cathedral and panoramic City views. Located off the hall are access to the two double bedrooms and bathroom. The master bedroom enjoys newly fitted bedroom furniture including bedside cabinets and further chest of drawers. The room is further complimented with stunning vaulted ceiling with exposed beams.. Located off the main bedroom is its dressing room with his and her wardrobes, recently added loft access with loft hatch, ladder and provides a great space for storage with skylight window. Located off the dressing area is a en-suite shower room. Bedroom 2 is a generous size double guest bedrooms dual aspect with windows to side and rear. The main bathroom further enjoys his and her sinks, low flush w.c., bath with shower above. This highly unique apartment needs to be viewed to be fully appreciated and early viewings are highly recommended.