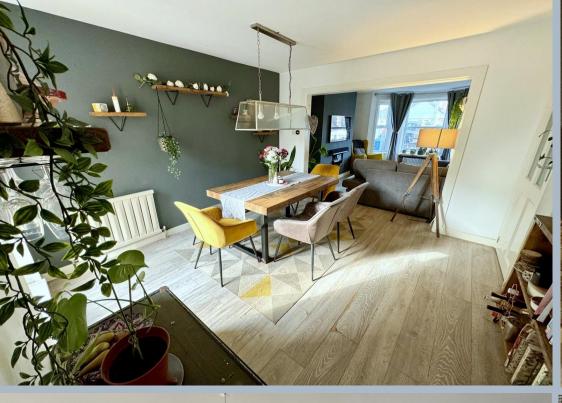

- Turn of the century, character 3 double bedroom mid terrace home
- The property has been updated over recent years, however would benefit from new flooring
- Double reception room, with sitting area to the front and dining area with doors to the garden
- Modern kitchen in a range of white units with work tops over and fitted with 4 ring gas hob with extractor, oven and fitted microwave, space and plumbing for washing machine, dishwasher and fridge/freezer
- Ground floor modern bathroom with compact bath, having shower attachment over and separate double shower
- Good size rear garden having lawn area and patio
- On street parking, with the owner usually parking right in front of the property
- Ideal for a first time buyer or rental property
- Sold with no forward chain