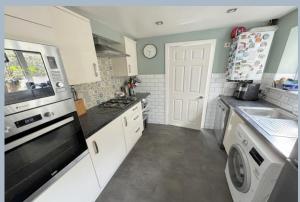

- Turn of the century, character 3 double bedroom mid terrace home
- The property has been updated over recent years, however would benefit from new flooring
- Double reception room, with sitting area to the front and dining area with doors to the garden
- Modern kitchen in a range of white units with work tops over and fitted with 4 ring gas hob with extractor, oven and fitted microwave, space and plumbing for washing machine, dishwasher and fridge/freezer
- Ground floor modern bathroom with compact bath, having shower attachment over and separate double shower
- Good size rear garden having lawn area and patio
- On street parking, with the owner usually parking right in front of the property
- Ideal for a first time buyer or rental property
- Sold with no forward chain