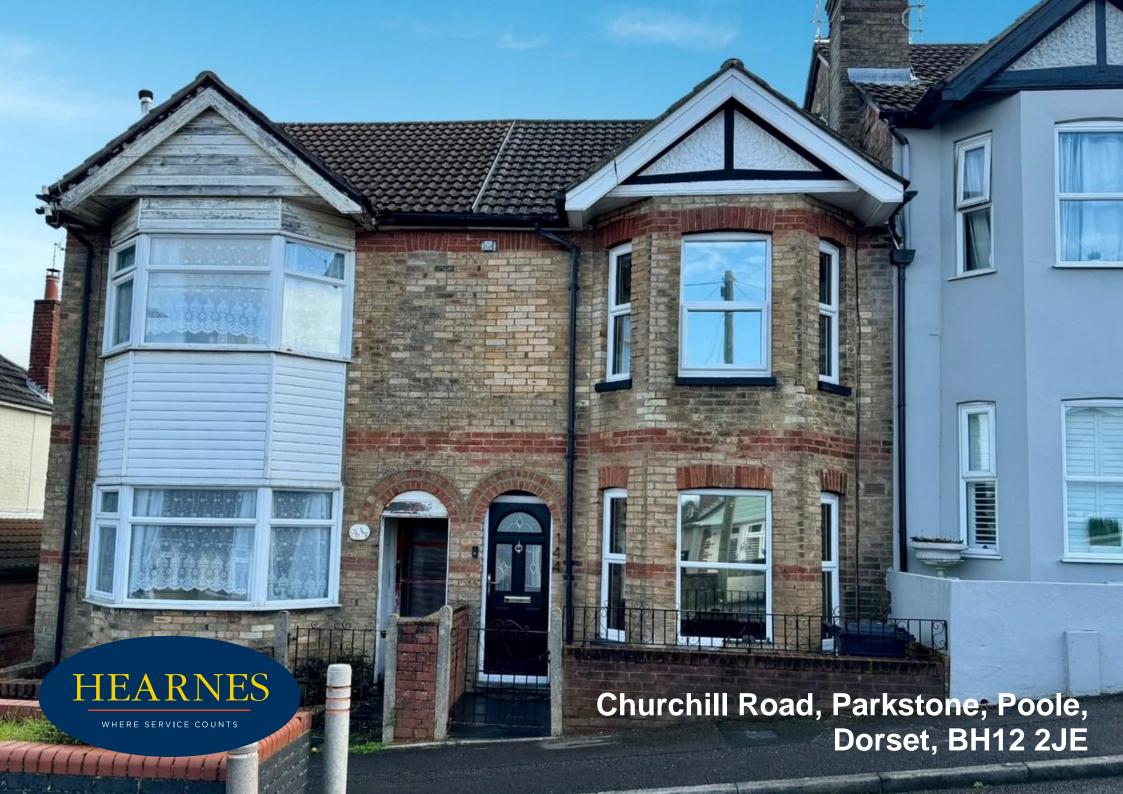

## Churchill Road, Parkstone, Poole, Dorset, BH12 2JE FREEHOLD £325,000

A 3 double bedroom, turn of the century mid terrace home with double reception room, ground floor bathroom and good size rear garden. The home has been modernised with modern internal décor, kitchen and bathroom and benefits from gas central heating and double glazing. The home has on street parking, with the owner normally parking right outside in front of the home. The property will be sold vacant, with no forward chain.

- Turn of the century, character 3 double bedroom mid terrace home
- The property has been updated over recent years, however would benefit from new flooring
- Double reception room, with sitting area to the front and dining area with doors to the garden
- Modern kitchen in a range of white units with work tops over and fitted with 4 ring gas hob with extractor, oven and fitted microwave, space and plumbing for washing machine, dishwasher and fridge/freezer
- Ground floor modern bathroom with compact bath, having shower attachment over and separate double shower
- Good size rear garden having lawn area and patio
- On street parking, with the owner usually parking right in front of the property
- Ideal for a first time buyer or rental property
- Sold with no forward chain