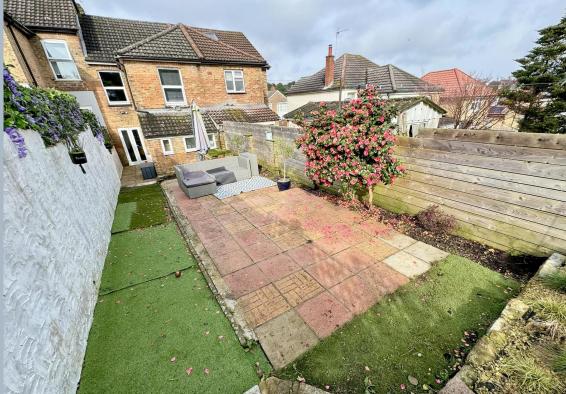

- Turn of the century, character 3 double bedroom mid terrace home
- The property has been updated over recent years, however would benefit from new flooring
- Double reception room, with sitting area to the front and dining area with doors to the garden
- Modern kitchen in a range of white units with work tops over and fitted with 4 ring gas hob with extractor, oven and fitted microwave, space and plumbing for washing machine, dishwasher and fridge/freezer
- Ground floor modern bathroom with compact bath, having shower attachment over and separate double shower
- Good size rear garden having lawn area and patio
- On street parking, with the owner usually parking right in front of the property
- Ideal for a first time buyer or rental property
- Sold with no forward chain