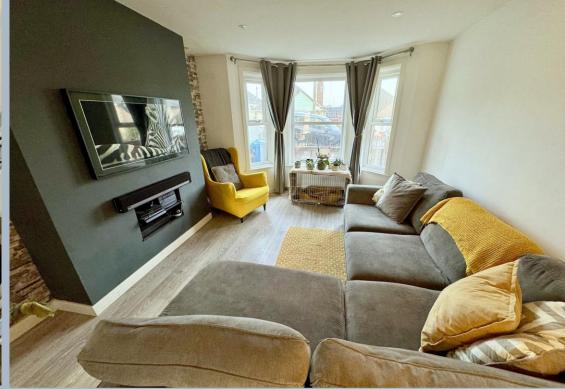

- Turn of the century, character 3 double bedroom mid terrace home
- The property has been updated over recent years, however would benefit from new flooring
- Double reception room, with sitting area to the front and dining area with doors to the garden
- Modern kitchen in a range of white units with work tops over and fitted with 4 ring gas hob with extractor, oven and fitted microwave, space and plumbing for washing machine, dishwasher and fridge/freezer
- Ground floor modern bathroom with compact bath, having shower attachment over and separate double shower
- Good size rear garden having lawn area and patio
- On street parking, with the owner usually parking right in front of the property
- Ideal for a first time buyer or rental property
- Sold with no forward chain