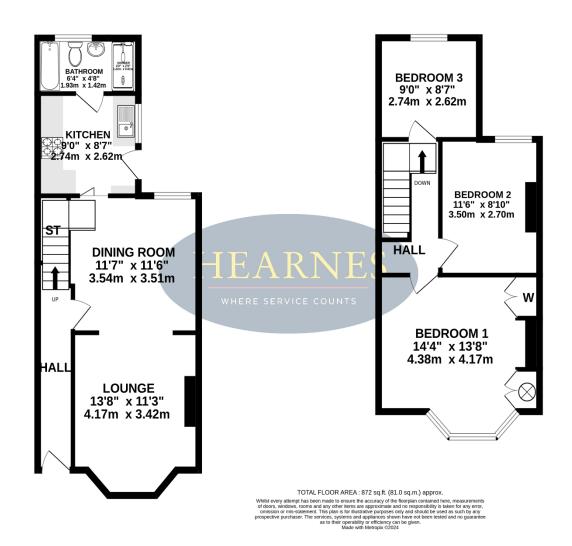

- Turn of the century, character 3 double bedroom mid terrace home
- The property has been updated over recent years, however would benefit from new flooring
- Double reception room, with sitting area to the front and dining area with doors to the garden
- Modern kitchen in a range of white units with work tops over and fitted with 4 ring gas hob with extractor, oven and fitted microwave, space and plumbing for washing machine, dishwasher and fridge/freezer
- Ground floor modern bathroom with compact bath, having shower attachment over and separate double shower
- Good size rear garden having lawn area and patio
- On street parking, with the owner usually parking right in front of the property
- Ideal for a first time buyer or rental property
- Sold with no forward chain