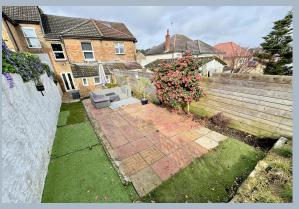

- Turn of the century, character 3 double bedroom mid terrace home
- The property has been updated over recent years, however would benefit from new flooring
- Double reception room, with sitting area to the front and dining area with doors to the garden
- Modern kitchen in a range of white units with work tops over and fitted with 4 ring gas hob with extractor, oven and fitted microwave, space and plumbing for washing machine, dishwasher and fridge/freezer
- Ground floor modern bathroom with compact bath, having shower attachment over and separate double shower
- Good size rear garden having lawn area and patio
- On street parking, with the owner usually parking right in front of the property
- Ideal for a first time buyer or rental property
- Sold with no forward chain