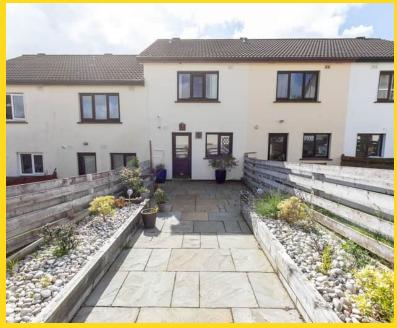

# 11 Wallberry Mews, Douglas, Isle of Man. IM2 2ND

Fantastic mid-terraced mews house in a great location within Braddan. With two good sized bedrooms, bright and sunny lounge/dining. Close to schools and amenities perfect for families.

### PROPERTY DESCRIPTION

ACCOMODATION Situated at 11 Wallberry Mews in Braddan, this modern mid-terraced mews home offers an excellent opportunity for first-time buyers or investors, thanks to its prime location near schools, shops, and local park. The property features a well-sized lounge/dining room, providing a comfortable space for relaxation and dining, alongside a functional kitchen designed for everyday convenience. Both bedrooms are generously sized and come with fitted wardrobes, maximizing storage and enhancing the home's practicality. The modern shower room is sleek and well-appointed. With all modern uPVC double-glazed windows and front and back doors, the home is energy-efficient and low-maintenance. The rear garden has been thoughtfully landscaped with stone slabs and raised planters, creating a stylish and easy-to-care-for outdoor space perfect for enjoying sunny days or entertaining guests.

#### **FEATURES**

- Mid-Terraced Mews House
- Sunny Lounge/Dining
- Two Double Bedrooms
- Modern Shower Room

- uPVC Double Glazed Throughout
- Perfect for First Time Buyers or Investors
- Communal Parking
- Gas Fired Central Heating