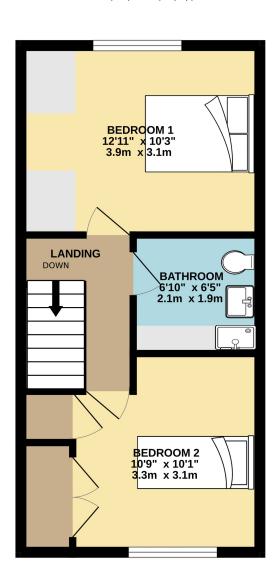

## **FLOORPLAN**

GROUND FLOOR 347 sq.ft. (32.2 sq.m.) approx.

1ST FLOOR 352 sq.ft. (32.7 sq.m.) approx.

TOTAL FLOOR AREA: 699 sq.ft. (64.9 sq.m.) approx.

Whilst every attempt has been made to ensure the accuracy of the floorplan contained here, measurements of doors, windows, rooms and any other items are approximate and no responsibility is taken for any error, omission or mis-statement. This plan is for illustrative purposes only and should be used as such by any prospective purchaser. The services, systems and appliances shown have not been tested and no guarantee as to their orbality or efficiency can be given.

Made with Metropix ©2024

**DISCLAIMER:** Whilst Manxmove Ltd believe that these details are correct, neither Manxmove Ltd or their clients guarantee their accuracy in any way. Consequently, these details are not to be used to form part of any legally binding contract. Prospective purchasers or tenants are advised to visit this property to satisfy themselves as to the correctness of these details. Please note, we use wide angle camera lenses in order to show as much of each room as possible. This is not intended to mislead any prospective purchasers or tenants in any way and an honest verbal description is always available prior to viewing if required.