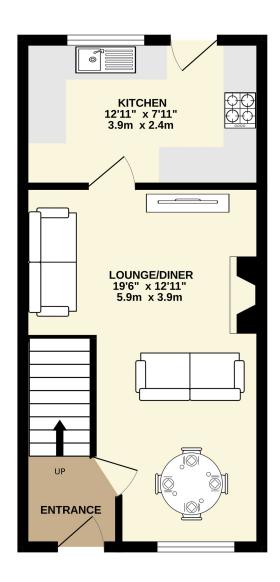

## **FLOORPLAN**

GROUND FLOOR 347 sq.ft. (32.2 sq.m.) approx.

1ST FLOOR 352 sq.ft. (32.7 sq.m.) approx.

TOTAL FLOOR AREA: 699 sq.ft. (64.9 sq.m.) approx.

Whilst every attempt has been made to ensure the accuracy of the floorplan contained here, measurements of doors, windows, rooms and any other items are approximate and no responsibility is taken for any error, omission or mis-statement. This plan is for illustrative purposes only and should be used as such by any prospective purchaser. The services, systems and appliances shown have not been tested and no guarantee as to their orbality or efficiency can be given.

Made with Metropix ©2024

**DISCLAIMER:** Whilst Manxmove Ltd believe that these details are correct, neither Manxmove Ltd or their clients guarantee their accuracy in any way. Consequently, these details are not to be used to form part of any legally binding contract. Prospective purchasers or tenants are advised to visit this property to satisfy themselves as to the correctness of these details. Please note, we use wide angle camera lenses in order to show as much of each room as possible. This is not intended to mislead any prospective purchasers or tenants in any way and an honest verbal description is always available prior to viewing if required.