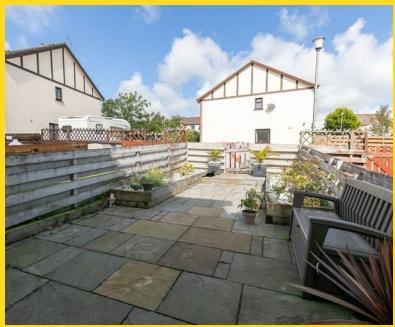

### PROPERTY DESCRIPTION

ACCOMODATION Situated at 11 Wallberry Mews in Braddan, this modern mid-terraced mews home offers an excellent opportunity for first-time buyers or investors, thanks to its prime location near schools, shops, and local park. The property features a well-sized lounge/dining room, providing a comfortable space for relaxation and dining, alongside a functional kitchen designed for everyday convenience. Both bedrooms are generously sized and come with fitted wardrobes, maximizing storage and enhancing the home's practicality. The modern shower room is sleek and well-appointed. With all modern uPVC double-glazed windows and front and back doors, the home is energy-efficient and low-maintenance. The rear garden has been thoughtfully landscaped with stone slabs and raised planters, creating a stylish and easy-to-care-for outdoor space perfect for enjoying sunny days or entertaining guests.