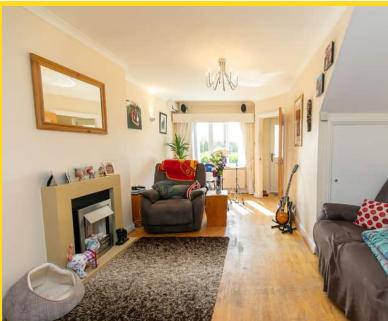

### PROPERTY DESCRIPTION

ACCOMODATION Situated at 11 Wallberry Mews in Braddan, this modern mid-terraced mews home offers an excellent opportunity for first-time buyers or investors, thanks to its prime location near schools, shops, and local park. The property features a well-sized lounge/dining room, providing a comfortable space for relaxation and dining, alongside a functional kitchen designed for everyday convenience. Both bedrooms are generously sized and come with fitted wardrobes, maximizing storage and enhancing the home's practicality. The modern shower room is sleek and well-appointed. With all modern uPVC double-glazed windows and front and back doors, the home is energy-efficient and low-maintenance. The rear garden has been thoughtfully landscaped with stone slabs and raised planters, creating a stylish and easy-to-care-for outdoor space perfect for enjoying sunny days or entertaining guests.

#### **FEATURES**

- Mid-Terraced Mews House
- Sunny Lounge/Dining
- Two Double Bedrooms
- Modern Shower Room

- uPVC Double Glazed Throughout
- Perfect for First Time Buyers or Investors
- Communal Parking
- Gas Fired Central Heating