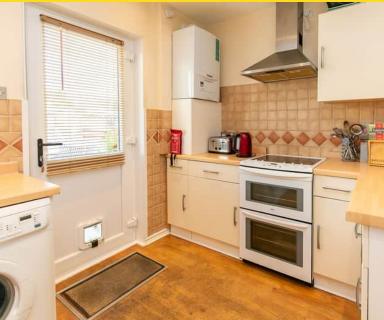

### PROPERTY DESCRIPTION

ACCOMODATION Situated at 11 Wallberry Mews in Braddan, this modern mid-terraced mews home offers an excellent opportunity for first-time buyers or investors, thanks to its prime location near schools, shops, and local park. The property features a well-sized lounge/dining room, providing a comfortable space for relaxation and dining, alongside a functional kitchen designed for everyday convenience. Both bedrooms are generously sized and come with fitted wardrobes, maximizing storage and enhancing the home's practicality. The modern shower room is sleek and well-appointed. With all modern uPVC double-glazed windows and front and back doors, the home is energy-efficient and low-maintenance. The rear garden has been thoughtfully landscaped with stone slabs and raised planters, creating a stylish and easy-to-care-for outdoor space perfect for enjoying sunny days or entertaining guests.

#### **FEATURES**

- Mid-Terraced Mews House
- Sunny Lounge/Dining
- Two Double Bedrooms
- Modern Shower Room

- uPVC Double Glazed Throughout
- Perfect for First Time Buyers or Investors
- Communal Parking
- Gas Fired Central Heating