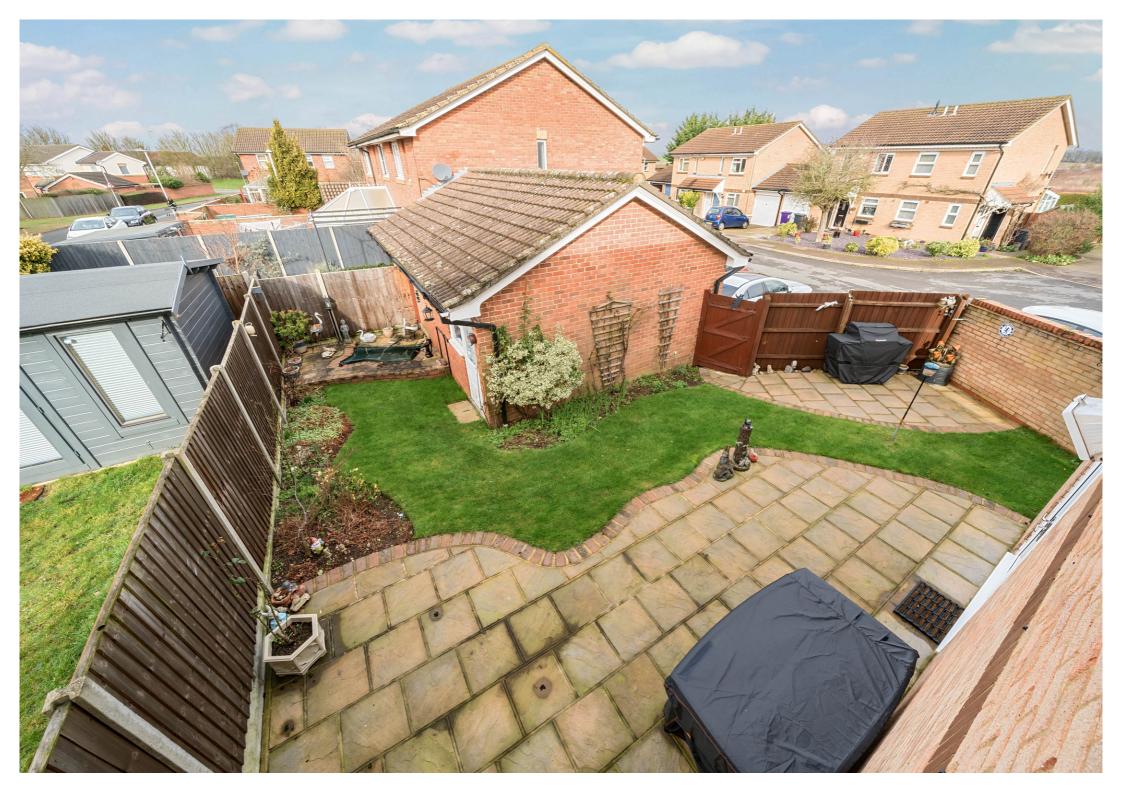

## Garden

Accessed via uPVC patio doors from the diner, large patio area, beautifully landscaped, fully enclosed by wall and fence, gate to driveway, access to rear of the garage, pond at the rear with electrics and lights, mainly laid to lawn with flowerbeds, outside tap, light.