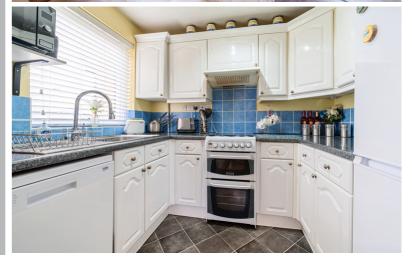

#### Kitchen

Large uPVC window to side aspect, plumbing and space for dish washer and tall fridge/freezer, space for oven with cooker hood above, wall and base units with roll top worktop, stainless steel sink and drainer with mixer tap, tiled splash back, extractor fan.