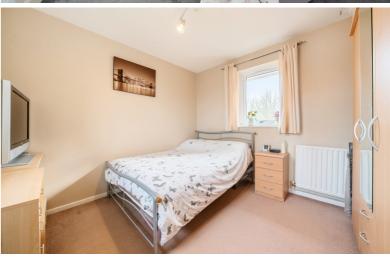

#### **Bedroom Two**

Radiator, double sockets, dual aspect uPVC windows to both sides.

#### **Bedroom Three**

Radiator, large uPVC window to side aspect, built in cupboard.