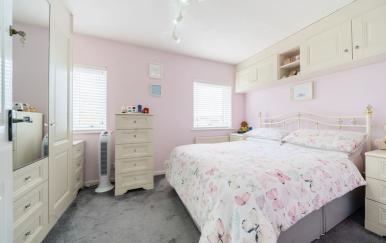

## Master Bedroom

Radiator, double sockets, two uPVC windows to side aspect, fitted wardrobes with mirrored doors, fitted unit above the bed.