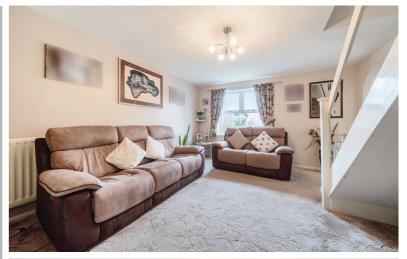

# Lounge

Two radiators, large uPVC window to side aspect, access to first floor.