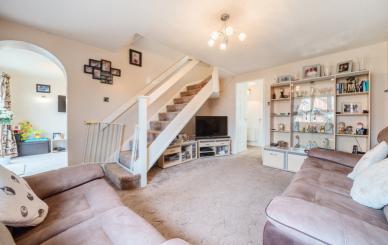

## Diner

Archway from living area, sockets, wall lights, uPVC window to side aspect, uPVC large patio doors onto the garden, radiator.

# Landing

Access to loft with ladder and light, boarded loft, access to all bedrooms and family bathroom, uPVC window to side aspect, built in large storage cupboard.