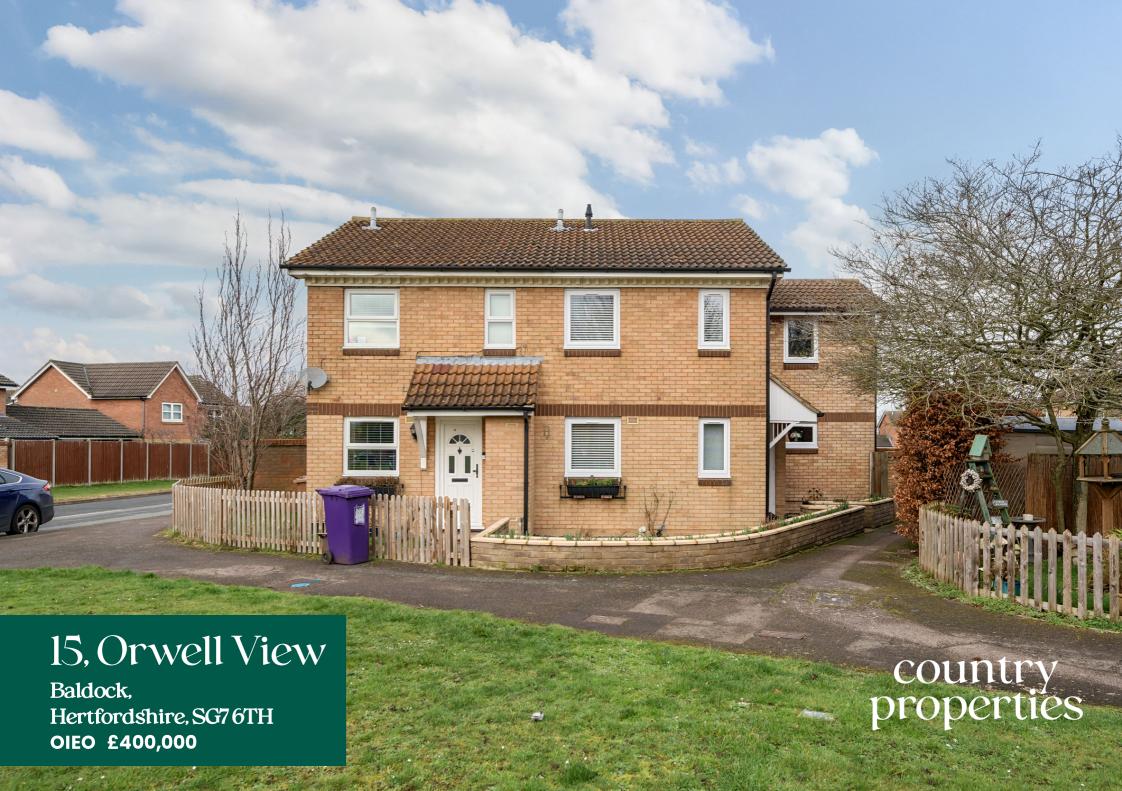

A beautiful 3 bedroom semi detached house located on Clothall Common within Baldock. This property comprises; hallway, potential downstairs WC (currently a utility room), kitchen, lounge, dining room, 3 good size bedrooms, modern family bathroom, and a beautiful front and rear garden, driveway and garage. This property benefits from double glazing throughout and plenty of storage.

- Semi Detached House
- 3 Good Size Bedrooms
- 2 Reception Rooms & Separate
   Kitchen
- Potential Downstairs WC
- Modern Family Bathroom
- Front & Rear Gardens
- Driveway & Garage
- Corner Plot Overlooking The Green