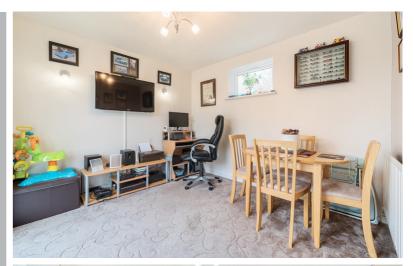

## Diner

Archway from living area, sockets, wall lights, uPVC window to side aspect, uPVC large patio doors onto the garden, radiator.