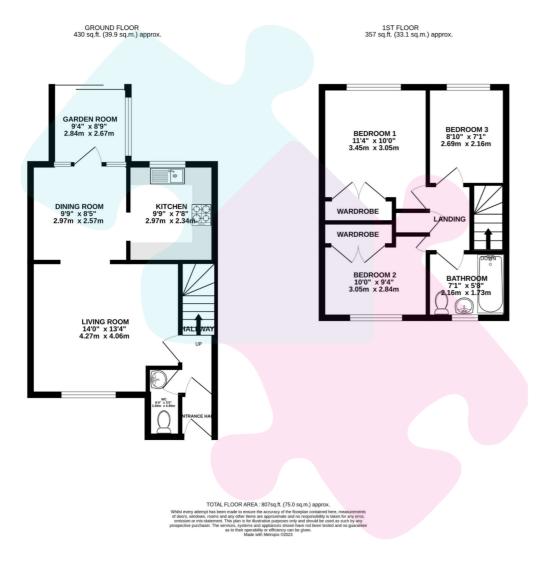

Accommodation downstairs comprises; a spacious living room with opening through the dining room, a fully fitted modern kitchen, a splendid garden room with skylights and sliding door to the rear garden and a downstairs cloakroom. Upstairs there are three bedrooms, two of which have fitted wardrobes and a modern family bathroom.