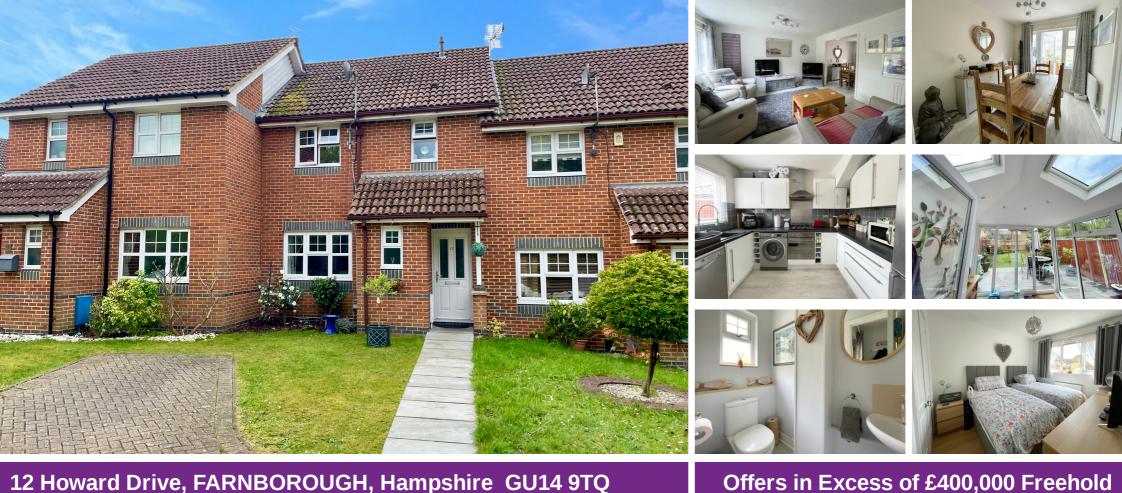

## 12 Howard Drive, FARNBOROUGH, Hampshire GU14 9TQ

JIGSAW ESTATES HAMPSHIRE are delighted to bring to the market, this immaculately presented home with garage and driveway, nestled in a cul-de-sac location. The property is ideally situated with access to a range of local amenities including; local schools, supermarkets and local parks. Just a short drive away you also have; Farnborough airport, both Fleet and Farnborough mainline stations to London and the town centre and also the M3 and A331 are very accessible.

Accommodation downstairs comprises; a spacious living room with opening through the dining room, a fully fitted modern kitchen, a splendid garden room with skylights and sliding door to the rear garden and a downstairs cloakroom. Upstairs there are three bedrooms, two of which have fitted wardrobes and a modern family bathroom.

Outside to the rear is a lovely garden with a composite decked area, perfect for entertaining and relaxing. To the front is an open green where the current owners regularly spot deer. There is also a garage with eaves storage and driveway in front.

- THREE BEDROOMS (TWO WITH BUILT IN WARDROBES)
   GARAGE & DRIVEWAY
- FULLY FITTED KITCHEN
- OPEN VIEWS OVER THE GREEN
  TO THE FRONT
- MODERN FAMILY BATHROOM
- DOWNSTAIRS CLOAKROOM
  GARDEN ROOM WITH
  SKYLIGHTS
- COUNCIL TAX BAND = D