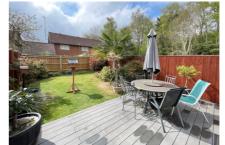

Outside to the rear is a lovely garden with a composite decked area, perfect for entertaining and relaxing. To the front is an open green where the current owners regularly spot deer. There is also a garage with eaves storage and driveway in front.