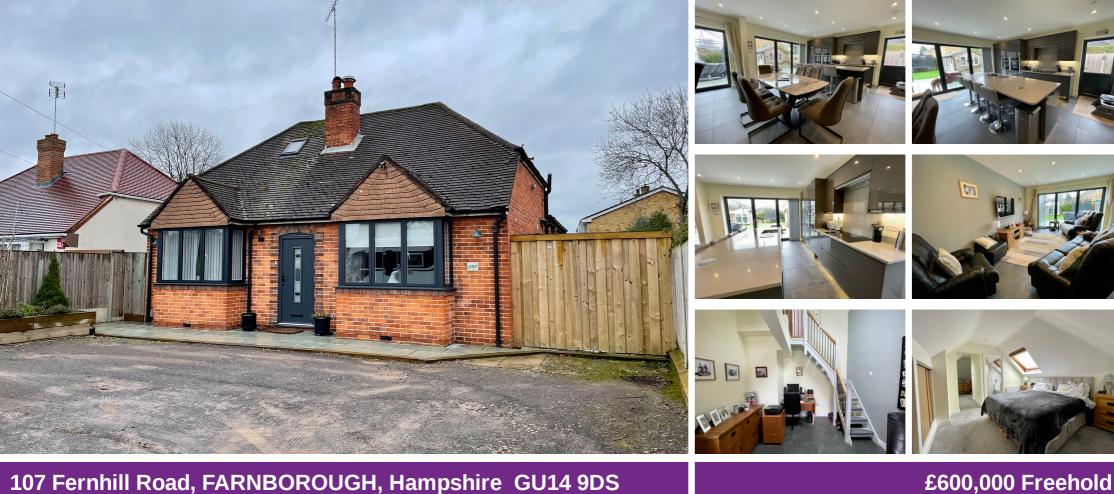

## 107 Fernhill Road, FARNBOROUGH, Hampshire GU14 9DS

Jigsaw Estates Hampshire are delighted to offer to the market, this immaculately presented and extended detached bungalow. The property has undergone extensive improvements by the current owners. With a modern, contemporary design and plenty of space this property could suit both young families and down-sizers. It is ideally situated with access to a range of local amenities including; a selection of local schools, a parade of local shops which includes a Co-op, and eateries. Just a short drive away you also have; Farnborough airport, the mainline station to London, the town centre and also the M3 and A331 are very accessible. Accommodation comprises; a spacious, open-plan living area with bi-fold doors offering views of the secluded rear garden. This room is truly the hub of this home and includes; a contemporary refitted kitchen with island and Quartz work-surfaces over, a fantastic dining area for entertaining, a sitting area to relax and home office with a wonderful vaulted ceiling above. There are two generous double bedrooms situated to the front of the property with fitted wardrobes, a refitted, four-piece, luxury bathroom in-keeping with the contemporary style of the kitchen and welcoming entrance hall. Upstairs there is a further master bedroom with a flexible space which could be used for a baby's nursery, study or dressing area. In addition to this the master bedroom has an ensuite shower-room. Outside to the rear is a secluded rear garden with a patio area, an astro-turfed lawn, a luxury green house and and outbuilding with power and lighting which lends itself for a gym, home office, children's den, storage or something else of your choosing. To the front is a large driveway offering ample parking. Mis-descriptions Act: We wish to inform prospective purchasers that we have not carried out a detailed survey or tested the services, appliances and specific fittings including any heating system for this property. Floorplans shown are for illustrative purposes only and are not drawn to scale.

- EXTENDED DETACHED BUNGALOW
- OPEN PLAN LIVING SPACE
  WITH BI-FOLD DOORS
- REFITTED LUXURY BATHROOM
- SECLUDED REAR GARDEN
- THREE DOUBLE BEDROOMS
- REFITTED CONTEMPORARY
  STYLE KITCHEN
- DRIVEWAY FOR SEVERAL VEHICLES
- GARDEN OUTBUILDING WITH
  POWER AND LIGHTING