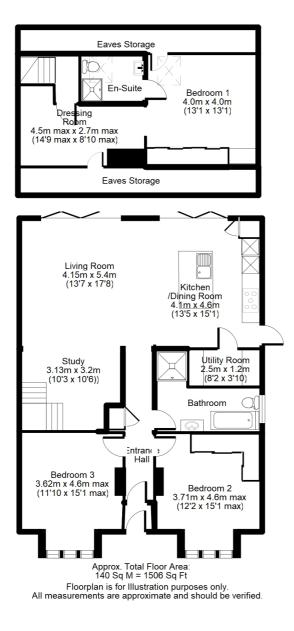

## 107 Fernhill Road, FARNBOROUGH, Hampshire GU14 9DS

Jigsaw Estates Hampshire are delighted to offer to the market, this immaculately presented and extended detached bungalow. The property has undergone extensive improvements by the current owners. With a modern, contemporary design and plenty of space this property could suit both young families and down-sizers. It is ideally situated with access to a range of local amenities including; a selection of local schools, a parade of local shops which includes a Co-op, and eateries. Just a short drive away you also have; Farnborough airport, the mainline station to London, the town centre and also the M3 and A331 are very accessible. Accommodation comprises; a spacious, open-plan living area with bi-fold doors offering views of the secluded rear garden. This room is truly the hub of this home and includes; a contemporary refitted kitchen with island and Quartz work-surfaces over, a fantastic dining area for entertaining, a sitting area to relax and home office with a wonderful vaulted ceiling above. There are two generous double bedrooms situated to the front of the property with fitted wardrobes, a refitted, four-piece, luxury bathroom in-keeping with the contemporary style of the kitchen and welcoming entrance hall. Upstairs there is a further master bedroom with a flexible space which could be used for a baby's nursery, study or dressing area. In addition to this the master bedroom has an ensuite shower-room. Outside to the rear is a secluded rear garden with a patio area, an astro-turfed lawn, a luxury green house and and outbuilding with power and lighting which lends itself for a gym, home office, children's den, storage or something else of your choosing. To the front is a large driveway offering ample parking. Mis-descriptions Act: We wish to inform prospective purchasers that we have not carried out a detailed survey or tested the services, appliances and specific fittings including any heating system for this property. Floorplans shown are for illustrative purposes only and are not drawn to scale.