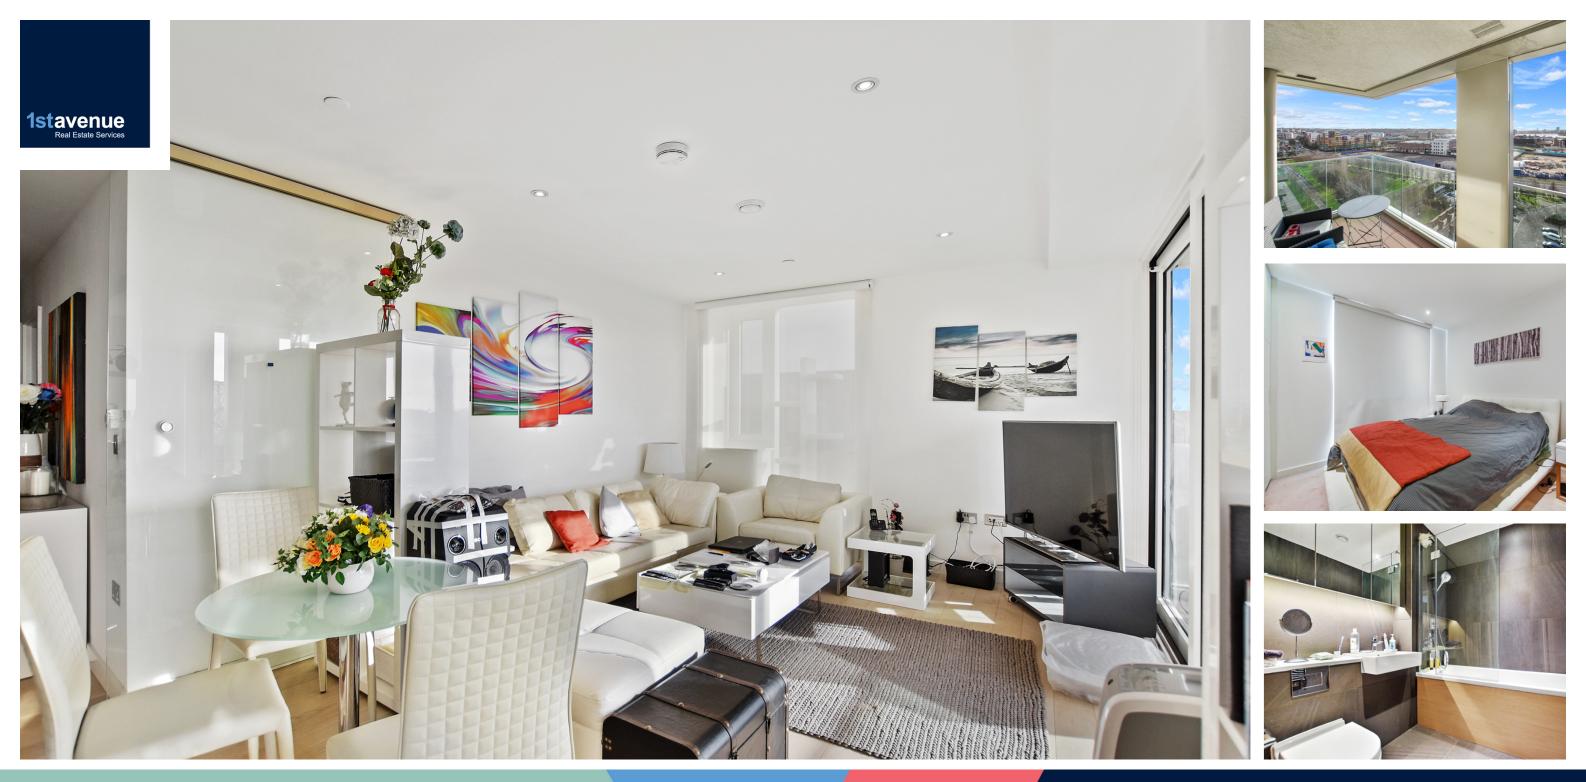

## PILOT WALK, GREENWICH, LONDON SE10 ONW

Stunning 9th floor two bedroom, two bathroom apartment situated in the incredibly popular Greenwich Peninsula. Accommodation boasts nearly 900 sq. ft. of internal floor space and comprises of a spacious dual aspect lounge with a sleek and stylish open plan kitchen, two large double bedrooms, a modern bathroom and ensuite shower room. Further benefits include a large sunny balcony with far reaching views.

Further benefits for residents include access to the services provided by the Aperture Building which include concierge services, a triplex gym, nursery and café/deli.

The development is located minutes from North Greenwich tube station (Jubilee Line), the Emirates Cable Cars and the O2 with the many attractions within, including bars and restaurants and shops. Other notable amenities within walking distance include, schools, the river bus, local retail park and supermarkets.