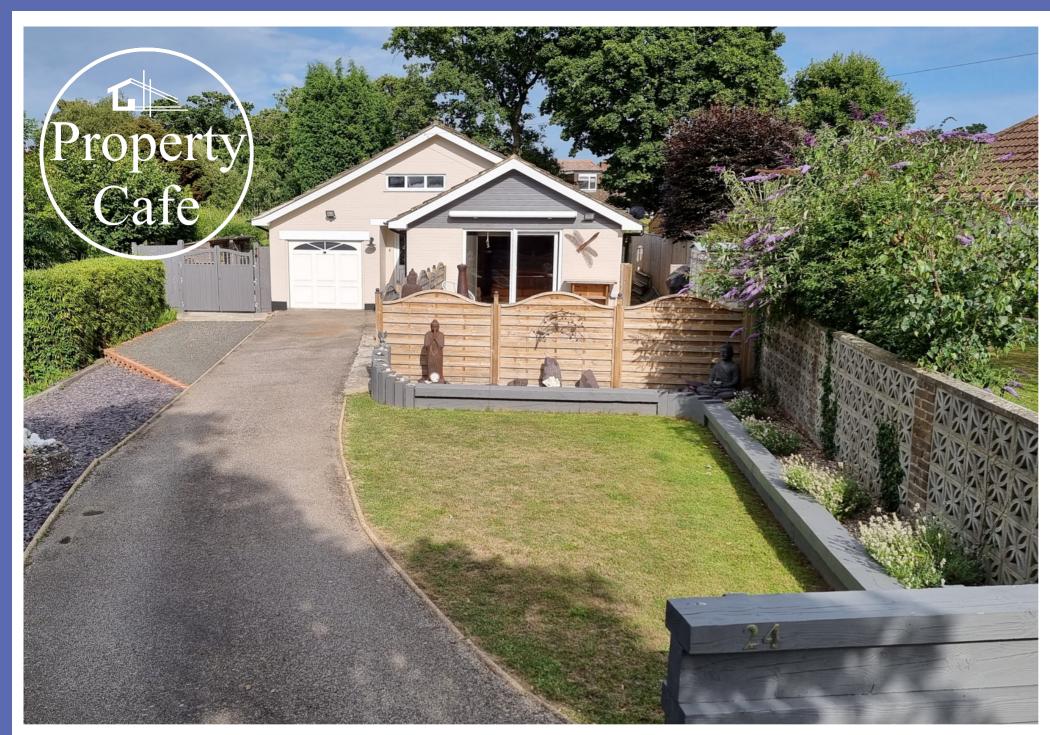

## 24 Willow Drive, Bexhill-on-Sea, East Sussex. TN39 4PX.

An Immaculate Detached Bungalow In Highly Sought After Location £540,000

A Stunning Detached Bungalow With Permitted Development Granted To Extend. The Property Cafe is delighted to Offer For Sale This Spacious & immaculately presented Detached Bungalow with benefits and accommodation that includes: An Immaculate Detached Bungalow Situated In A Highly Sought After Location \* Close Little Common Village \* Lovely Quiet Cul-De-Sac Location \* Stunning Bespoke Fully Equipped Fitted Kitchen \* Bespoke Designer Bathroom With Designer Suite \* Two Good Size Bedrooms \* Ample Storage Throughout \* Good Size Integral Garage \* West Facing Front Garden \* West Facing Decking Area With Raised Fish Pond \* Ample Off Road Parking 5/6 Cars \* Landscaped Garden & Grounds \* Home Office /Garden Room With En-Suite Shower & W.C \* Beautifully Presented Decoration Throughout \* Newly Fitted Central Heating Boiler \* Landscaped Rear Garden Backing Onto A Stream \* Large Storage Loft With Scope \* Offered For Sale With NO CHAIN! Viewings Via Strict Appointment\* Please Call Our Bexhill Team On 01424 224488