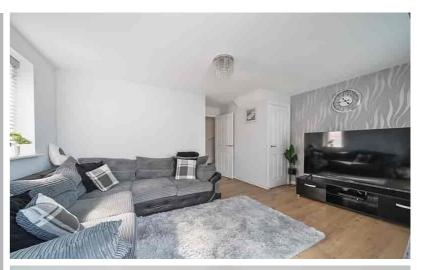

# Living Room

15' 9" x 10' 11" (4.80m x 3.33m) Wood effect flooring. Two radiators. Understairs storage cupboard housing Megaflo hot water tank. Double glazed window to rear. Opening into conservatory.