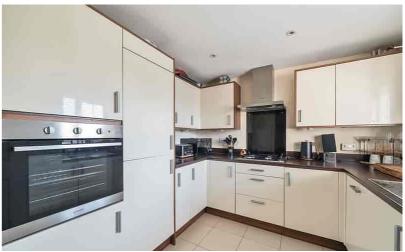

#### Kitchen

9' 2" x 8' 10" (2.79m x 2.69m) A range of wall and base units with rolled edge worksurfaces and upstands. Inset stainless steel one & half bowl sink with drainer and mixer tap over. Built-in eye level Hotpoint electric double oven and 4-ring gas hob with stainless steel splashback and extractor hood over. Integrated fridge/freezer, dishwasher and Neff washing machine. Ceramic tiled flooring. Radiator. Wall mounted cupboard housing gas boiler. Double glazed window to front.