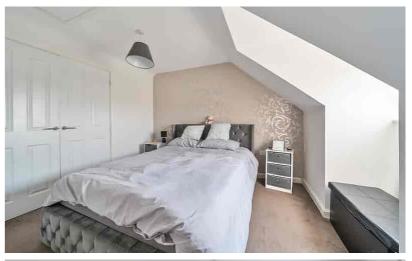

## Bedroom 1

15' 9" x 10' 8" (4.80m x 3.25m) Double glazed window to front. Radiator. Built-in double wardrobes with further eaves storage space. Door into: