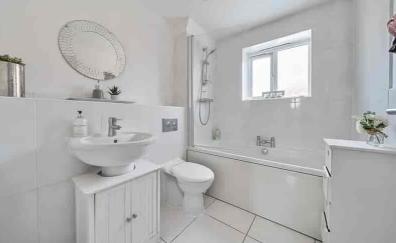

# Family Bathroom

Three piece suite comprising panel enclosed bath with mains shower and glass shower screen, low level flush wc and pedestal mounted wash hand basin.

Ceramic tiled flooring and tiled splashbacks. Chrome heated towel rail.

Extractor fan. Obscure double glazed window to rear.