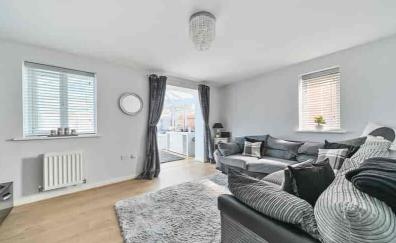

# Living Room

15' 9" x 10' 11" (4.80m x 3.33m) Wood effect flooring. Two radiators. Understairs storage cupboard housing Megaflo hot water tank. Double glazed window to rear. Opening into conservatory.

# Conservatory

14' 6" x 8' 11" (4.42m x 2.72m) UPVc double glazed construction on brick wall base with french doors opening onto the rear garden. Wood effect flooring. Radiator.