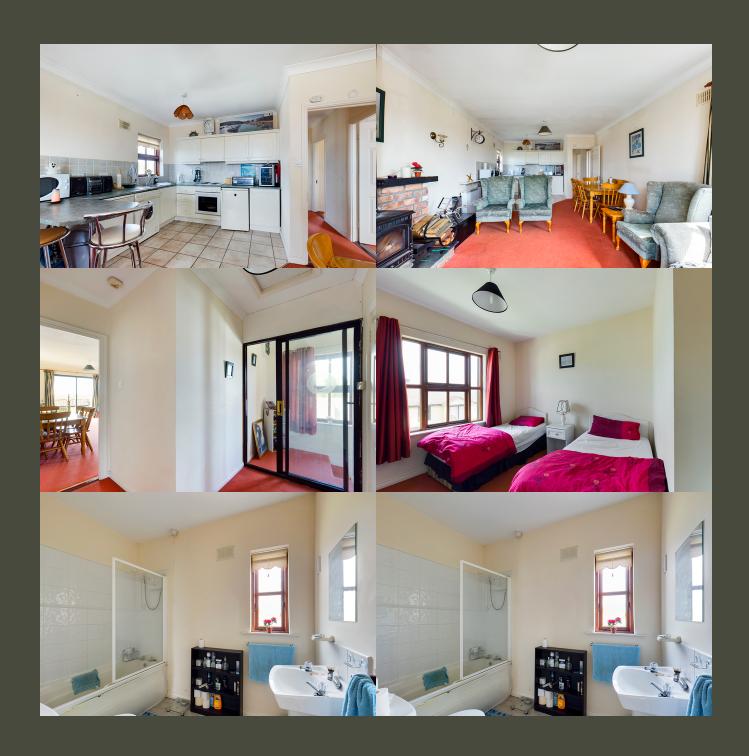

## First Floor:

Entrance Hall: Carpet flooring.

Landing: 1.44m x 4.18m (4' 9" x 13' 9") Carpet flooring and double glazed hall door.

Open plan kitchen/dining/living room: 8.07m x 4.17m (26' 6" x 13' 8") Open plan layout with tiled and carpet flooring, fitted kitchen, plumbed for appliances, solid fuel stove and balcony with lovely sea views.

Bedroom 1:  $3.39m \times 3.57m$  (11' 1"  $\times$  11' 9") Twin room with carpet flooring.

Master Bedroom 2: 4.05m x 3.06m (13' 3" x 10' 0") Double room with carpet flooring.

En suite: 1.78m x 1.76m (5' 10" x 5' 9") Tiled floor, electric shower, wc and wash hand basin.

Bathroom: 2.43m x 2.60m (8' 0" x 8' 6") Tiled floor, shower over bath, wc and wash hand basin.