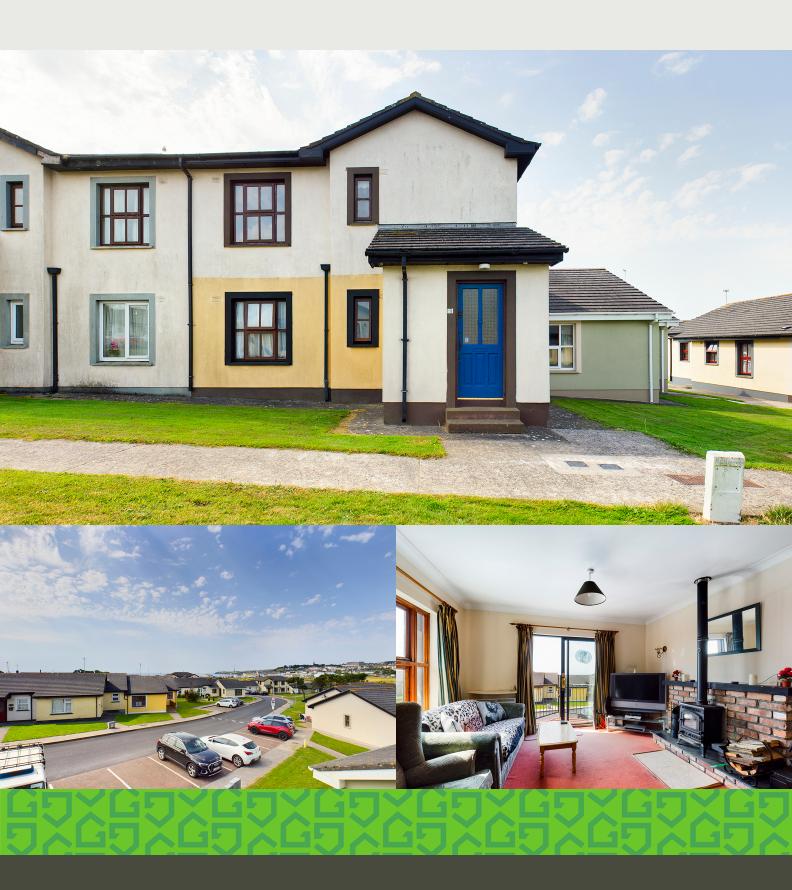

#### Property Description

Bright and spacious two bed 1st floor apartment situated in the popular Pebble Beach complex. The excellent holiday home boast sea views of Tramore Bay and can be used all year round to enjoy the wonderful amenities in Tramore including beaches, restaurants and cafés. The apartment is within walking distance of Splashworld, Aldi, pharmacy, playground, main bus station and Tramore town centre.

Accommodation includes: Entrance Hall, open plan kitchen/dining living room, 2 bedrooms (master en suite) and bathroom.

#### **Outside and Services:**

Features: The apartment comes fully furnished and has a living area of c. 780 sq.ft.

South-facing first floor balcony with sea views.

Double glazed windows.

Parking on site.

Only minutes walk to the beach and playground

Management fees are €800.00 per annum.