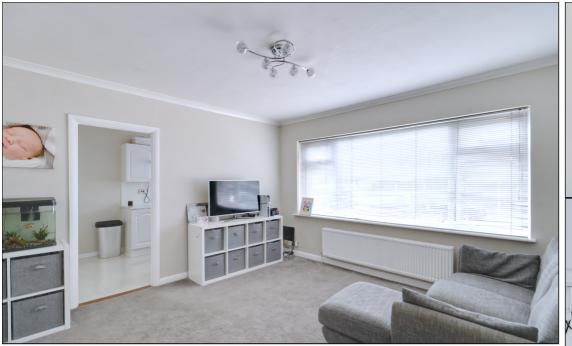

# **Reception Room**

 $3.95m \times 3.9m (13'0" \times 12'10")$  Double glazed windows to front, radiator, fitted carpet.