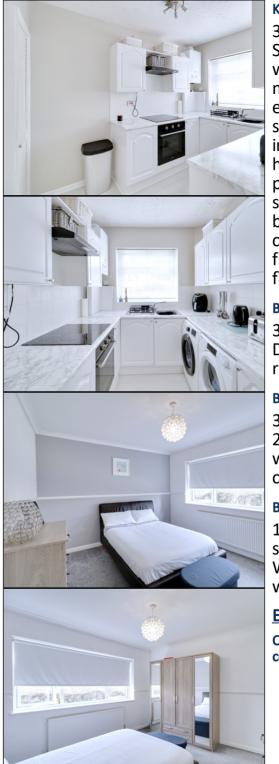

# Kitchen

3.09m x 2.13m (10' 2" x 7' 0")
Spotlights to ceiling, double glazed windows to front, a range of matching wall and base units, marble effect laminate work surfaces, inset sink and drainer with mixer tap, integrated oven, four ring electric hob, extractor hood, space and plumbing for washing machine, space for tumble dryer, tiled splash backs, two built-in storage cupboards, one with space for freestanding fridge freezer, laminate flooring.

# **Bedroom One**

3.8m x 3.34m (12' 6" x 10' 11") Double glazed windows to rear, radiator, fitted carpet.

# **Bedroom Two**

3.29m x 2.73m (10' 10" x 8' 11") > 2.38m (7' 10") Double glazed windows to rear, radiator, fitted carpet.