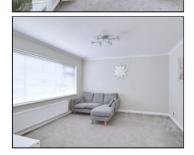

# **Reception Room**

 $3.95m \times 3.9m (13'0" \times 12'10")$  Double glazed windows to front, radiator, fitted carpet.