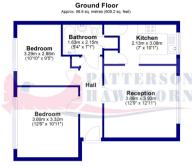

# **GROUND FLOOR**

#### **Entrance Hall**

Feature timber panelling to walls, radiator, built in storage cupboard, fitted carpet.

# **Reception Room**

 $3.95m \times 3.9m (13'0" \times 12'10")$  Double glazed windows to front, radiator, fitted carpet.

# Kitchen

3.09m x 2.13m (10' 2" x 7' 0")
Spotlights to ceiling, double glazed windows to front, a range of matching wall and base units, marble effect laminate work surfaces, inset sink and drainer with mixer tap, integrated oven, four ring electric hob, extractor hood, space and plumbing for washing machine, space for tumble dryer, tiled splash backs, two built-in storage cupboards, one with space for freestanding fridge freezer, laminate flooring.

# **Bedroom One**

3.8m x 3.34m (12' 6" x 10' 11") Double glazed windows to rear, radiator, fitted carpet.

# **Bedroom Two**

3.29m x 2.73m (10' 10" x 8' 11") > 2.38m (7' 10") Double glazed windows to rear, radiator, fitted carpet.

# **Bathroom**

1.99m x 1.7m (6' 6" x 5' 7") Built-in storage cupboard, low-level flush WC, panelled bath, shower, hand wash basin, tiled walls, vinyl flooring.