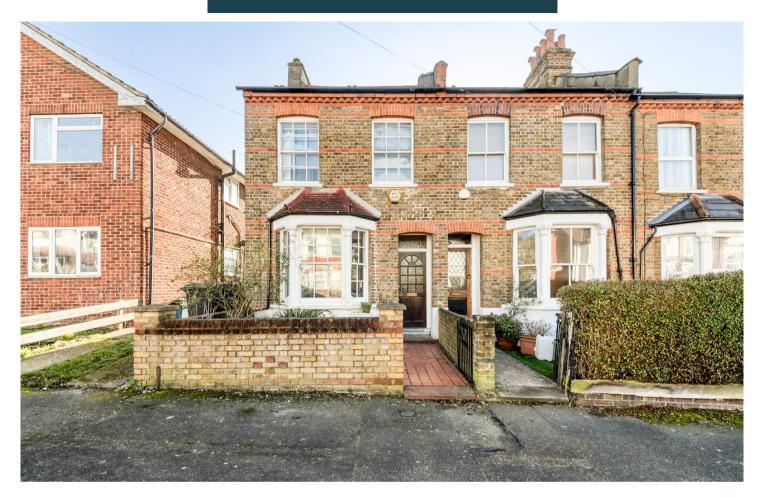

## Truuli

Burlington Road, Thornton Heath, Surrey, CR7 £550,000 Freehold

- Three double bedroom family home
- Two bathrooms one is an en-suite
- Downstairs WC and utility room
- Well maintained and presented throughout
- Easy commutable access to Crystal Palace
- Retained period features

## Burlington Road, Thornton Heath, Surrey, CR7

## £550,000 Freehold

\*\*\* Vendors comments \*\*\* "This has been our home since 2016 and we have since welcomed our two children, now aged 2 years and 6 weeks! We fell in love with this very typical Victorian house, still full of period features nestled in a cul-de-sac with neighbours we've come to know by their first names. Most of the neighbours have been here for 20 years or are young parents like us. Our eldest has been learning to walk and cycle in our very private and safe resident only street.