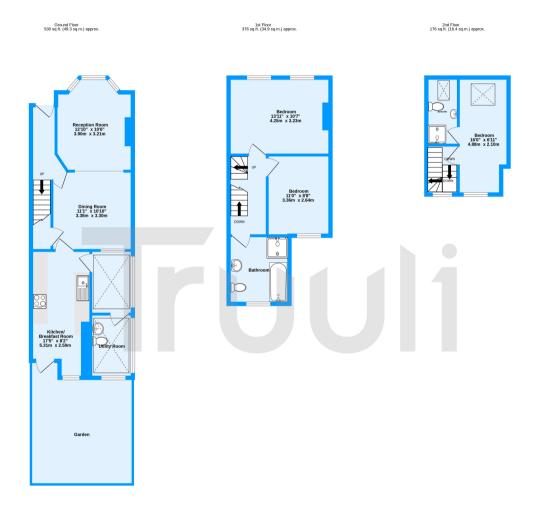

Burlington Road, Thornton Heath, CR7 TOTAL FLOOR AREA : 1083 sq.ft. (100.6 sq.m.) approx Measurements are approximate. Not to scale. Illustrative purposes on Made with Metropix FC202147