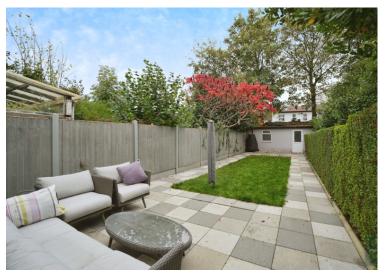

## **EXTERIOR**

**Rear Garden** 

Shed: 6' 4" x 16' 11" (1.93m x 5.16m)

**Off Street Parking** 