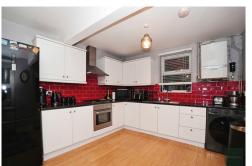

Kitchen: 10' 10" x 18' (3.30m x 5.49m)

**FIRST FLOOR** 

Bedroom One: 16' 11" x 11' 3" into bay

(5.16m x 3.43m)

Bedroom Two:10' 10" x 11' 0" (3.30m x

3.35m)

Bedroom Three: 10' 6" x 11' 11" into recess

(3.20m x 3.63m)