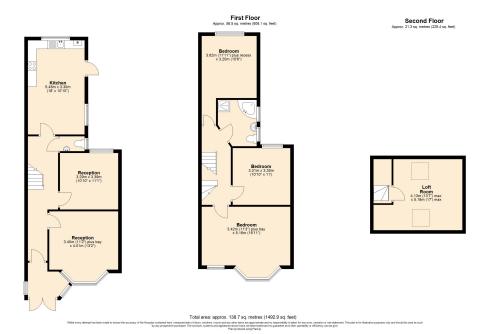

## **GROUND FLOOR**

**Enclosed Porch** 

Hallway

Reception One: 13' 2" x 11' 2" into bay

(4.01m x 3.40m)

Reception Two: 10' 10" x 11' 1" (3.30m x

3.38m)

**Ground Floor WC** 

Kitchen: 10' 10" x 18' (3.30m x 5.49m)

**FIRST FLOOR** 

Bedroom One: 16' 11" x 11' 3" into bay

(5.16m x 3.43m)

Bedroom Two:10' 10" x 11' 0" (3.30m x

3.35m)

Bedroom Three: 10' 6" x 11' 11" into recess

(3.20m x 3.63m)

First Floor Bathroom/WC

## **SECOND FLOOR**

Loft Room: 13' 7" x 17' (4.14m x 5.18m)

## **EXTERIOR**

**Rear Garden** 

Shed: 6' 4" x 16' 11" (1.93m x 5.16m)

**Off Street Parking** 