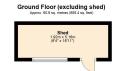

## **EXTERIOR**

**Rear Garden** 

Shed: 6' 4" x 16' 11" (1.93m x 5.16m)

**Off Street Parking** 