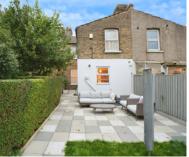

## **EXTERIOR**

**Rear Garden** 

Shed: 6' 4" x 16' 11" (1.93m x 5.16m)

**Off Street Parking** 