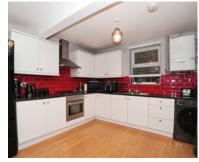

Kitchen: 10' 10" x 18' (3.30m x 5.49m)

**FIRST FLOOR** 

Bedroom One: 16' 11" x 11' 3" into bay

(5.16m x 3.43m)

Bedroom Two:10' 10" x 11' 0" (3.30m x

3.35m)

Bedroom Three: 10' 6" x 11' 11" into recess

(3.20m x 3.63m)