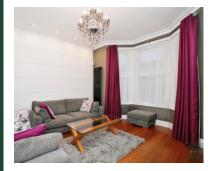

## **GROUND FLOOR**

**Enclosed Porch** 

Hallway

Reception One: 13' 2" x 11' 2" into bay

(4.01m x 3.40m)

Reception Two: 10' 10" x 11' 1" (3.30m x

3.38m)

**Ground Floor WC** 