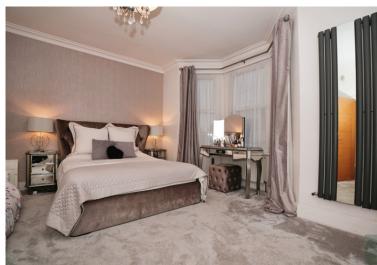

Kitchen: 10' 10" x 18' (3.30m x 5.49m)

**FIRST FLOOR** 

Bedroom One: 16' 11" x 11' 3" into bay

(5.16m x 3.43m)

Bedroom Two:10' 10" x 11' 0" (3.30m x

3.35m)

Bedroom Three: 10' 6" x 11' 11" into recess

(3.20m x 3.63m)