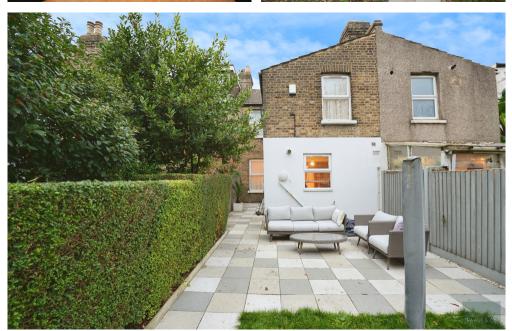

## **EXTERIOR**

**Rear Garden** 

Shed: 6' 4" x 16' 11" (1.93m x 5.16m)

**Off Street Parking** 