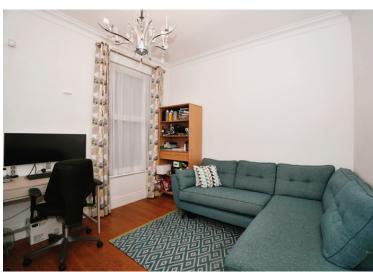

## **GROUND FLOOR**

**Enclosed Porch** 

Hallway

Reception One: 13' 2" x 11' 2" into bay

(4.01m x 3.40m)

Reception Two: 10' 10" x 11' 1" (3.30m x

3.38m)

**Ground Floor WC** 