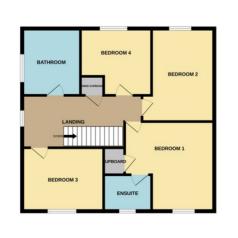

## **Bourne**

£390,000

\*\*\*SPACIOUS DETACHED FAMILY HOME\*\*\* Rosedale are pleased to offer this family home situated in a sought after location on the North side of Bourne. This Alison built home has four double bedrooms, ensuite to main and family bathroom upstairs. Downstairs there is a generous entrance hall, leading to cloakroom, lounge, dining room, refitted kitchen and utility room. Outside there are gardens to the front and rear, a double garage with a recently fitted boiler and driveway parking for a number of vehicles. The property also benefits from solar panels owned outright by the current owner. To fully appreciate this family home viewings are highly recommended. EPC Energy Rating C/ Council Tax Band E