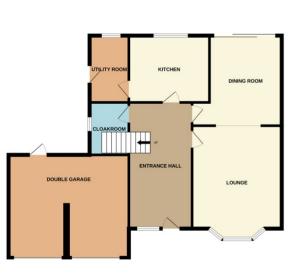

## **Bourne**

£390,000

\*\*\*SPACIOUS DETACHED FAMILY HOME\*\*\* Rosedale are pleased to offer this family home situated in a sought after location on the North side of Bourne. This Alison built home has four double bedrooms, ensuite to main and family bathroom upstairs. Downstairs there is a generous entrance hall, leading to cloakroom, lounge, dining room, refitted kitchen and utility room. Outside there are gardens to the front and rear, a double garage with a recently fitted boiler and driveway parking for a number of vehicles. The property also benefits from solar panels owned outright by the current owner. To fully appreciate this family home viewings are highly recommended. EPC Energy Rating C/ Council Tax Band E