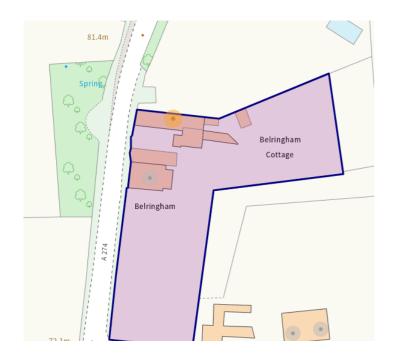

Sitting on a generous plot of three quarters of an acre, the current land has one large building for conversion into a two bedroom detached property, as well as the repositioning for a previously demolished home that once stood. There is also the further potential of another unit at the base and the 'L' shaped title plot subject to all the relevant planning and consents.

For enquires please call the office and book a viewing to make sure you do not miss this fantastic opportunity.

- Unique Opportunity
- Popular Village Location
- Approximately 0.75 Acre Plot
  Potential For Two or Three Dwellings