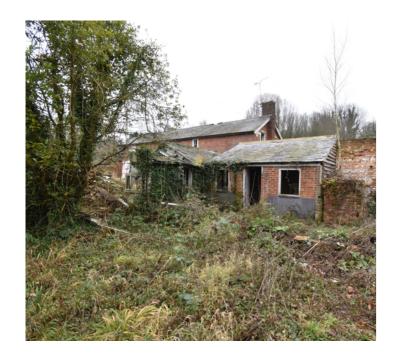

Sitting on a generous plot of three quarters of an acre, the current land has one large building for conversion into a two bedroom detached property, as well as the repositioning for a previously demolished home that once stood. There is also the further potential of another unit at the base and the 'L' shaped title plot subject to all the relevant planning and consents.

Historical Interest