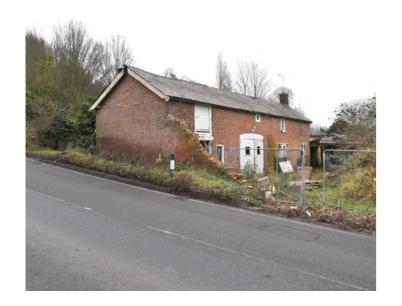

Sitting on a generous plot of three quarters of an acre, the current land has one large building for conversion into a two bedroom detached property, as well as the repositioning for a previously demolished home that once stood. There is also the further potential of another unit at the base and the 'L' shaped title plot subject to all the relevant planning and consents.