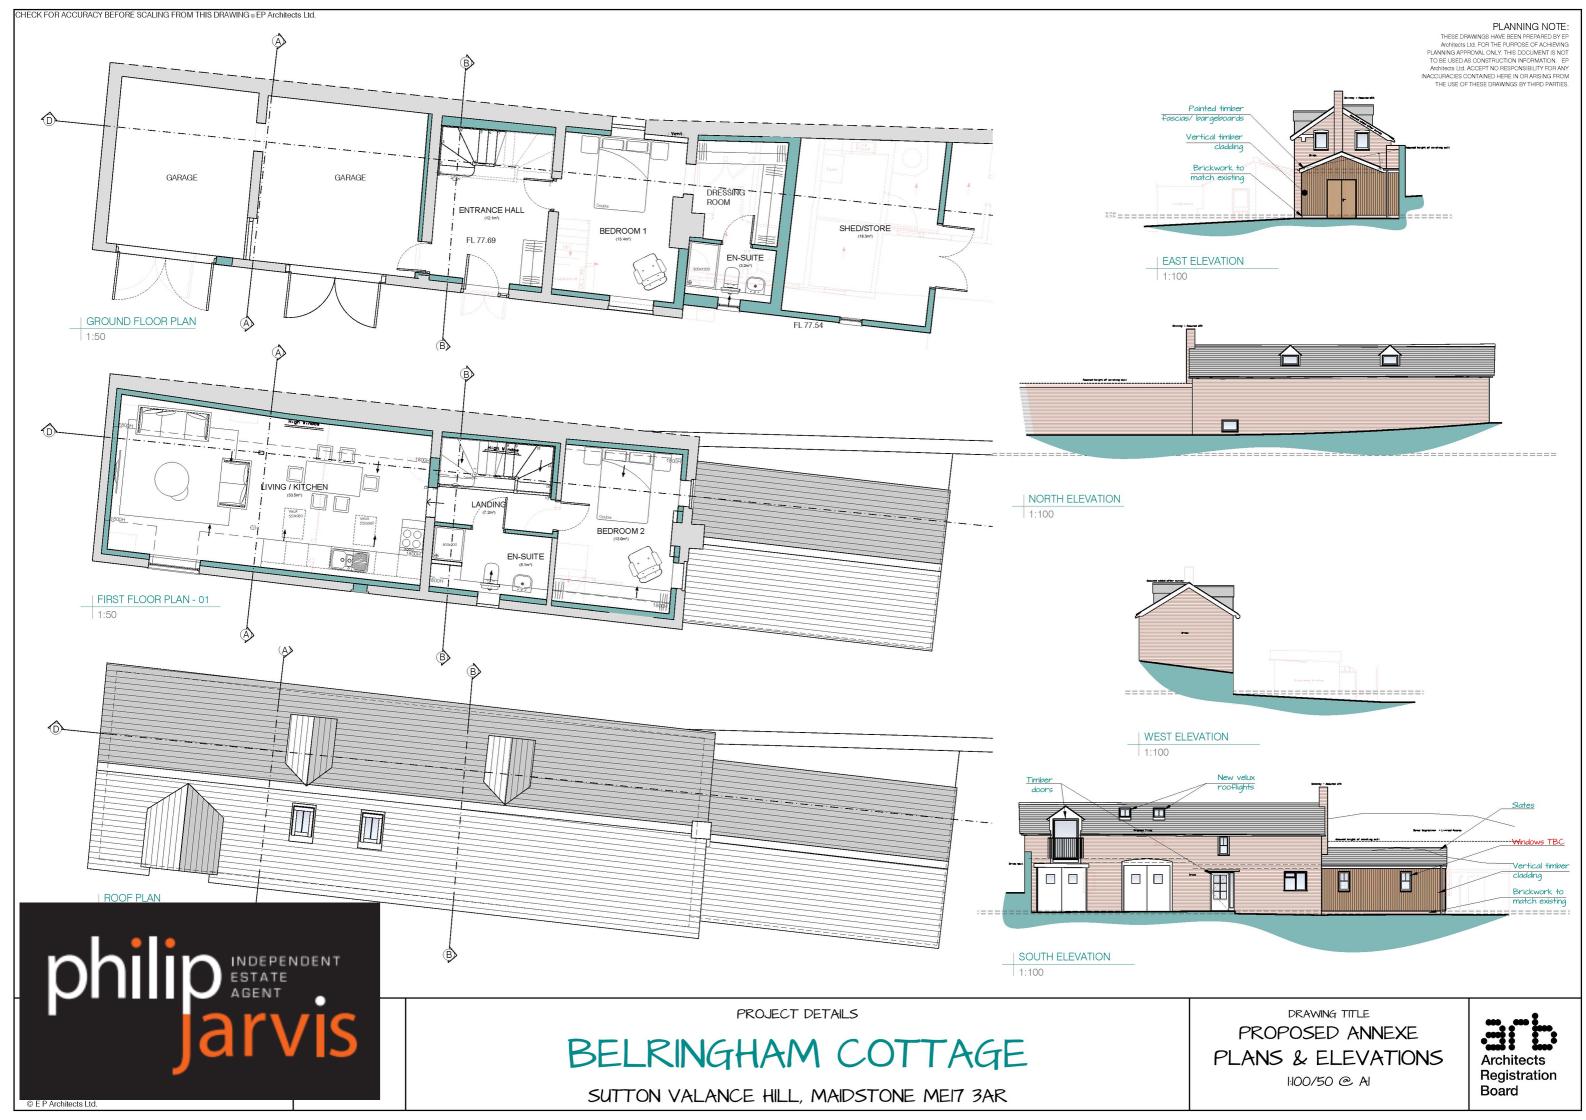

Sitting on a generous plot of three quarters of an acre, the current land has one large building for conversion into a two bedroom detached property, as well as the repositioning for a previously demolished home that once stood. There is also the further potential of another unit at the base and the 'L' shaped title plot subject to all the relevant planning and consents.