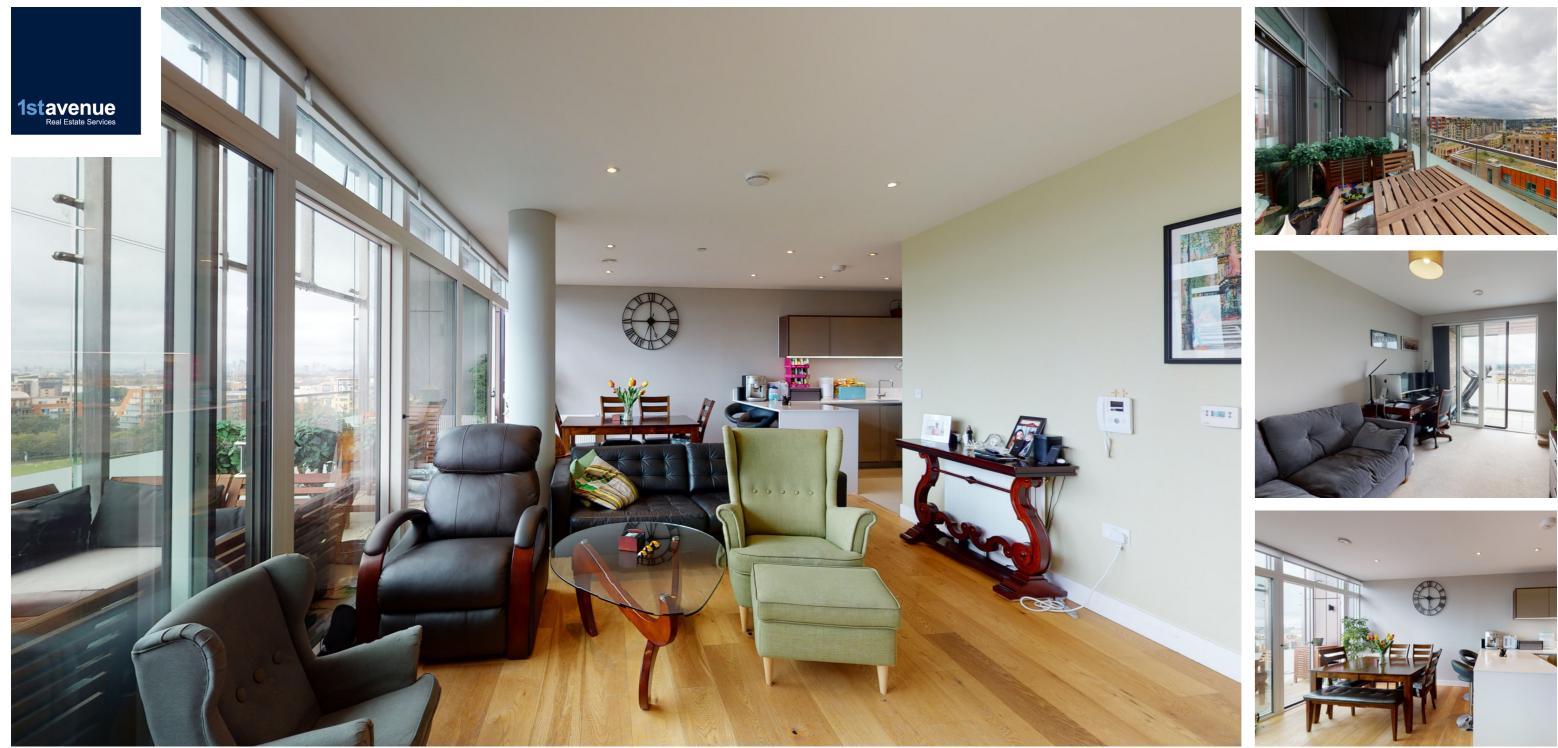

## **HUGERO POINT, RENNIE STREET,** LONDON SE10 OGS

Absolutely stunning split level apartment located in the highly sought after Hugero Point in the Greenwich Millennium Village development, North Greenwich.

This incredibly spacious apartment is positioned on the ninth and tenth floor offering unrivalled views, perfect for enjoying the beautiful sunsets from the large private balconies.

Offered in fantastic condition the accommodation briefly comprises of a spacious lounge with a sleek and stylish open plan kitchen, ideal for entertaining, three bedrooms, modern family bathroom, ensuite shower room, further WC and a private parking space. The development is located minutes from North Greenwich tube station (Jubilee Line), the Emirates Cable Cars and the O2 with the many attractions within, including bars and restaurants and shops. Other notable amenities within walking distance include, schools, the river bus, local retail park and supermarkets. The property is also primely positioned for walks along the popular Thames Path and Ecology Park.