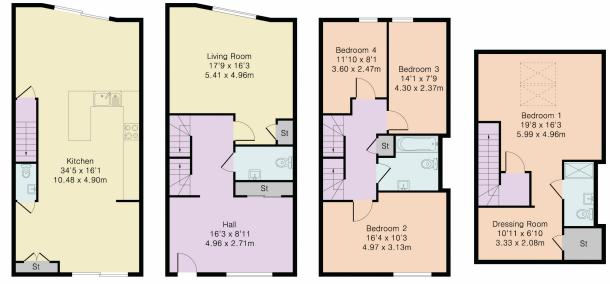

Approximate Gross Internal Area 2014 sq ft - 187 sq m Basement Area 538 sq ft - 50 sq m Ground Floor Area 538 sq ft - 50 sq m First Floor Area 515 sq ft - 48 sq m Second Floor Area 424 sq ft - 39 sq m

Basement

- Ground Floor
- First Floor

PINK PLAN

Although Pink Plan Itd ensures the highest level of accuracy, measurements of doors, windows and rooms are approximate and no responsibility is taken for error, omission or misstatement. These plans are for representation purposes only as defined by RICS code of measuring practise. No guarantee is given on total square focatege of the property within this plan. The figure icon is for initial guidance only and should not be relied on as a basis of valuation.