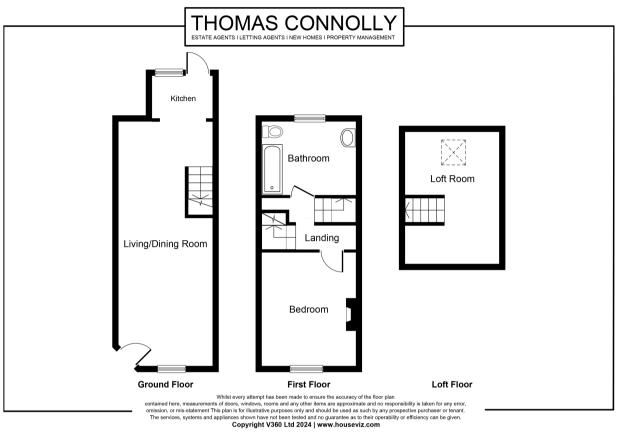

Accommodation briefly comprises; entrance hall, kitchen and sitting room, First floor accommodation offers; one bedrooms and a family bathroom. Outside there is an enclosed garden to the rear featuring a patio and gated access. The property further benefits from double glazing, gas to radiator heating and is offered for sale with no upper chain.

#### SITTING ROOM

8' 7" x 15' 8" (2.62m x 4.78m) 8' 7" x 15' 8" (2.62m x 4.78m)

**KITCHEN** 7' 4" x 8' 7" (2.24m x 2.62m)

### **FIRST FLOOR**

**BEDROOM ONE** 8' 6" x 10' 2" (2.59m x 3.10m)

#### BATHROOM

**LOFT ROOM** 11' 11" x 7' 4" (3.63m x 2.24m)