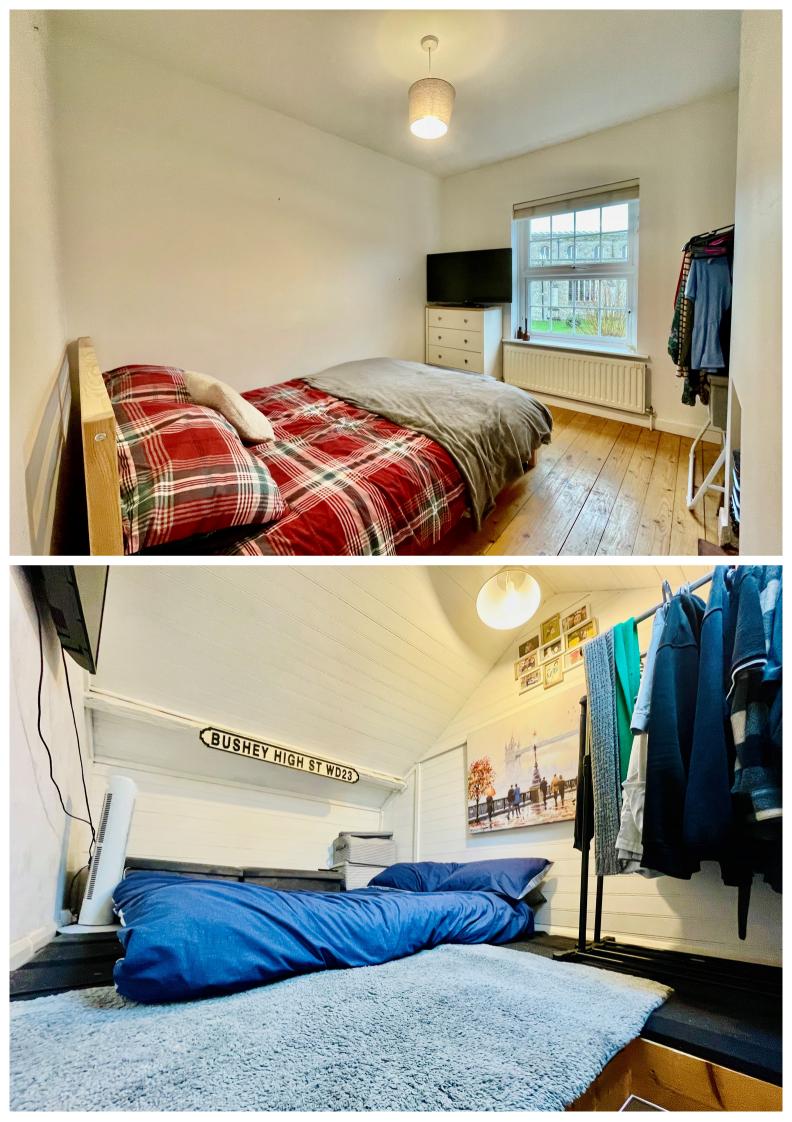

### **FIRST FLOOR**

**BEDROOM ONE** 8' 6" x 10' 2" (2.59m x 3.10m)

#### BATHROOM

**LOFT ROOM** 11' 11" x 7' 4" (3.63m x 2.24m)