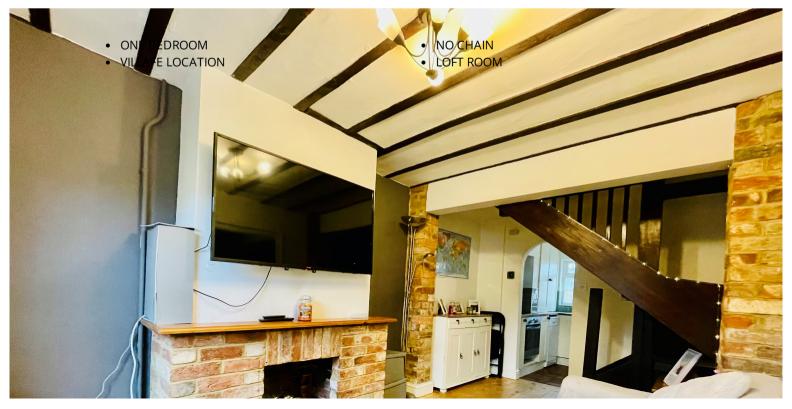

#### FEATURES

#### SITTING ROOM

8' 7" x 15' 8" (2.62m x 4.78m) 8' 7" x 15' 8" (2.62m x 4.78m)

**KITCHEN** 7' 4" x 8' 7" (2.24m x 2.62m)