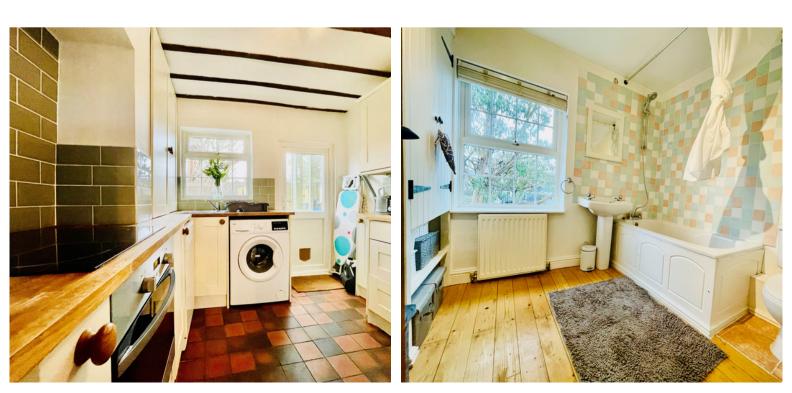

#### SITTING ROOM

8' 7" x 15' 8" (2.62m x 4.78m) 8' 7" x 15' 8" (2.62m x 4.78m)

**KITCHEN** 7' 4" x 8' 7" (2.24m x 2.62m)

#### BATHROOM

**LOFT ROOM** 11' 11" x 7' 4" (3.63m x 2.24m)