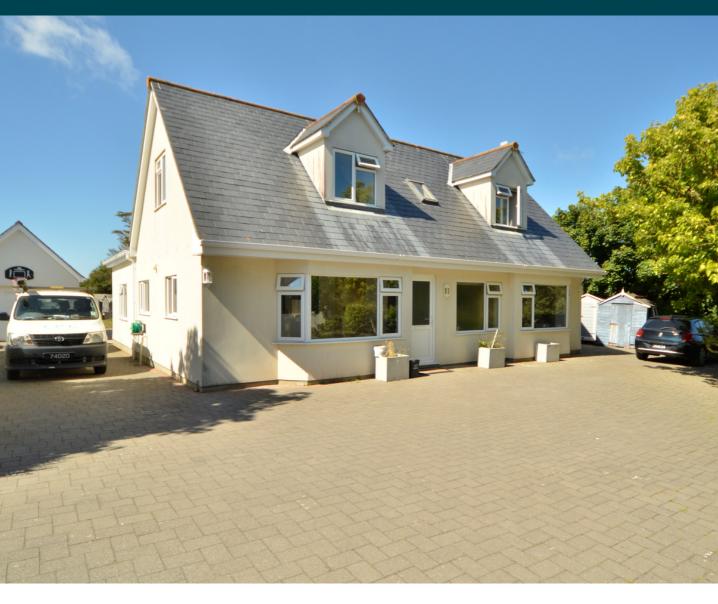

# La Fregondee

Rue Du Pont | St Peters |

This immaculate detached family home is located on a quiet country lane in a desirable area of the island. With beautiful walks on the doorstep and shops nearby. Accommodation comprises a stunning open plan living space incorporating lounge, dining room, sun room and kitchen/breakfast area, four double bedrooms, four bathrooms and a home office. To the rear of the property there is a detached guest suite and a large, extremely private garden. The property also benefits from a balcony to master bedroom. In addition to the detached garage there is an abundance of parking on the front driveway. Regret no smokers. Pet at Landlords discretion. Available late March 2024.

£3,950 pcm

- 4 BEDROOMS
- 4 BATHROOMS
- 2 RECEPTIONS

OPENING DOORS SINCE 1993

ESTATE AGENTS & PROPERTY MANAGERS