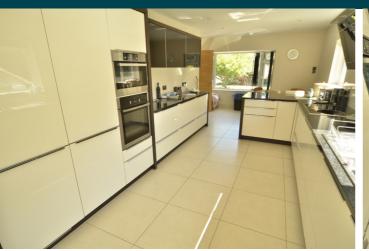

maculate detached family home is located on a quiet country lane in a desirable area of the island. With beautiful walks on the doorstep and shops nearby. Accommodation comprises a stunning open plan living space incorporating lounge, dining room, sun room and kitchen/breakfast area, four double bedrooms, four bathrooms and a home office. To the rear of the property there is a detached guest suite and a large, extremely private garden. The property also benefits from a balcony to master bedroom. In addition to the detached garage there is an abundance of parking on the front driveway. Regret no smokers. Pet at Landlords discretion. Available late March 2024.

£3,950 pcm

- 4 BEDROOMS
- 4 BATHROOMS
- 2 RECEPTIONS



OPENING DOORS SINCE 1993

ESTATE AGENTS & PROPERTY MANAGERS

# **PHOTOS**

















# **PHOTOS**

















# **PHOTOS**















# **SPECIFICATIONS**





6.86m x 1.87m (22' 6" x 6' 2")

### Kitchen/Breakfast Room

6.58m x 3.10m (21' 7" x 10' 2")

# Lounge

6.09m x 5.32m (20' 0" x 17' 5")

# **Dining Room/Sun Lounge**

5.48m x 4.87m (18' 0" x 16' 0")

### **Bedroom 4**

3.62m x 3.04m (11' 11" x 10' 0")

## **Bedroom 3**

5.27m x 3.77m (17' 3" x 12' 4")

### **Ensuite**

2.47m x 1.82m (8' 1" x 6' 0")

### **Shower Room**

2.12m x 1.98m (6' 11" x 6' 6")

# First Floor Landing/Home Office

5.36m x 5.11m (17' 7" x 16' 9")

#### **Bedroom 2**

5.89m x 5.44m (19' 4" x 17' 10")

# **Ensuite**

2.10m x 1.96m (6' 11" x 6' 5")

## **Master Bedroom**

5.81m x 4.65m (19' 1" x 15' 3")

#### Ensuite

1.94m x 1.85m (6' 4" x 6' 1")

#### Garage

7.04m x 3.56m