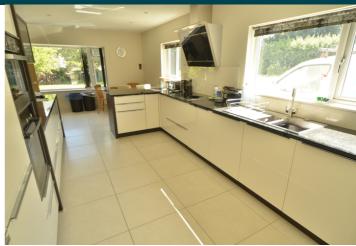

culate detached family home is located on a quiet country lane in a desirable area of the island. With beautiful walks on the doorstep and shops nearby. Accommodation comprises a stunning open plan living space incorporating lounge, dining room, sun room and kitchen/breakfast area, four double bedrooms, four bathrooms and a home office. To the rear of the property there is a detached guest suite and a large, extremely private garden. The property also benefits from a balcony to master bedroom. In addition to the detached garage there is an abundance of parking on the front driveway. Regret no smokers. Pet at Landlords discretion. Available late March 2024.

£3,950 pcm

- 4 BEDROOMS
- 4 BATHROOMS
- 2 RECEPTIONS



OPENING DOORS SINCE 1993

ESTATE AGENTS & PROPERTY MANAGERS

# **PHOTOS**

















# **PHOTOS**

















# **PHOTOS**















# **SPECIFICATIONS**





6.86m x 1.87m (22' 6" x 6' 2")

### Kitchen/Breakfast Room

6.58m x 3.10m (21' 7" x 10' 2")

# Lounge

6.09m x 5.32m (20' 0" x 17' 5")

# **Dining Room/Sun Lounge**

5.48m x 4.87m (18' 0" x 16' 0")

### **Bedroom 4**

3.62m x 3.04m (11' 11" x 10' 0")

## **Bedroom 3**

5.27m x 3.77m (17' 3" x 12' 4")

### **Ensuite**

2.47m x 1.82m (8' 1" x 6' 0")

### **Shower Room**

2.12m x 1.98m (6' 11" x 6' 6")

# First Floor Landing/Home Office

5.36m x 5.11m (17' 7" x 16' 9")

#### **Bedroom 2**

5.89m x 5.44m (19' 4" x 17' 10")

# **Ensuite**

2.10m x 1.96m (6' 11" x 6' 5")

## **Master Bedroom**

5.81m x 4.65m (19' 1" x 15' 3")

#### Ensuite

1.94m x 1.85m (6' 4" x 6' 1")

#### Garage

7.04m x 3.56m (