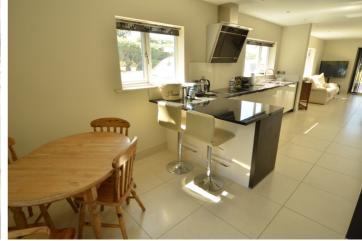

te detached family home is located on a quiet country lane in a desirable area of the island. With beautiful walks on the doorstep and shops nearby. Accommodation comprises a stunning open plan living space incorporating lounge, dining room, sun room and kitchen/breakfast area, four double bedrooms, four bathrooms and a home office. To the rear of the property there is a detached guest suite and a large, extremely private garden. The property also benefits from a balcony to master bedroom. In addition to the detached garage there is an abundance of parking on the front driveway. Regret no smokers. Pet at Landlords discretion. Available late March 2024.

£3,950 pcm

- 4 BEDROOMS
- 4 BATHROOMS
- 2 RECEPTIONS



OPENING DOORS SINCE 1993

ESTATE AGENTS & PROPERTY MANAGERS

# **PHOTOS**

















# **PHOTOS**

















# **PHOTOS**















# **SPECIFICATIONS**





6.86m x 1.87m (22' 6" x 6' 2")

### Kitchen/Breakfast Room

6.58m x 3.10m (21' 7" x 10' 2")

# Lounge

6.09m x 5.32m (20' 0" x 17' 5")

# **Dining Room/Sun Lounge**

5.48m x 4.87m (18' 0" x 16' 0")

### **Bedroom 4**

3.62m x 3.04m (11' 11" x 10' 0")

## **Bedroom 3**

5.27m x 3.77m (17' 3" x 12' 4")

### **Ensuite**

2.47m x 1.82m (8' 1" x 6' 0")

### **Shower Room**

2.12m x 1.98m (6' 11" x 6' 6")

# First Floor Landing/Home Office

5.36m x 5.11m (17' 7" x 16' 9")

#### **Bedroom 2**

5.89m x 5.44m (19' 4" x 17' 10")

# **Ensuite**

2.10m x 1.96m (6' 11" x 6' 5")

## **Master Bedroom**

5.81m x 4.65m (19' 1" x 15' 3")

#### Ensuite

1.94m x 1.85m (6' 4" x 6' 1")

#### Garage

7.04m x 3.56m (23'