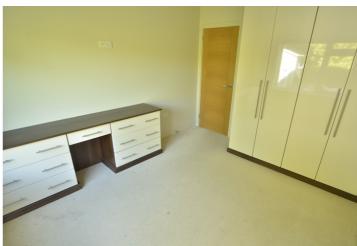

### **Bedroom 4**

3.62m x 3.04m (11' 11" x 10' 0")

## **Bedroom 3**

5.27m x 3.77m (17' 3" x 12' 4")