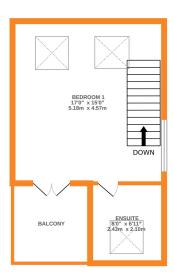

## **FULL DESCRIPTION**

A unique opportunity to own your very own family home in the sought after village of Oxenhope with fabulous countryside views - Brooks Mill is a stunning select mill conversion, made up of 3 and 4 bedroom three storey town houses. The developer has retained a number of the original mill features whilst adding stunning modern fittings. 4 Brooks Mill is a spacious three bedroom mid town house, offering excellent access to the village primary school and village amenities. The spacious family accommodation comprises of an entrance hall, the there is an open plan living kitchen having an attractive range of modern base and wall mounted units, integrated appliances to include oven, hob, and extractor fan, dishwasher, fridge, access to a useful cloaks WC and three feature double glazed windows. To the first floor there are two bedrooms, and the house bathroom having a modern three piece suite having a shower cubicle, WC, wash hand basin. To the second floor is a superb master bedroom with double glazed French doors leading to a balcony enjoying fabulous countryside views. There is an en-suite bathroom being fully tiled, having bath, WC, wash hand basin and double glazed velux window. Externally there is allocated off-road parking and a rear garden. Awaiting EPC.

GROUND FLOOR 1ST FLOOR 2ND FLOOR

Whilst every attempt has been made to ensure the accuracy of the floorplan contained here, measurements of doors, windows, comes and any other items are approximate and no responsibility is taken for any error, omission or mis-statement. This plan is for illustrative purposes only and should be used as such by any rospective purchaser. The services, systems and appliances shown have not been tested and no guarantee as to their operability or efficiency can be given.