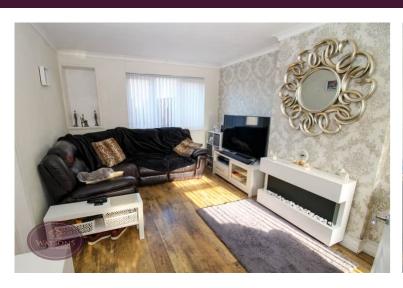

### Lounge

5.54m x 3.38m (18' 2" x 11' 1") UPVC double glazed windows to the front and rear, radiator, inglenook feature fireplace, laminate wood flooring and door to the dining kitchen.