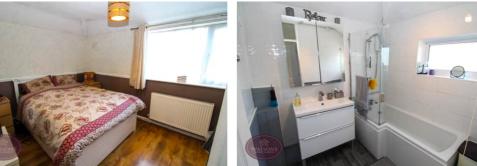

# **Bedroom 1**

4.02m x 2.67m (13' 2" x 8' 9") UPVC double glazed window to the rear, radiator and laminate wood flooring.

Whilst every attempt has been made to ensure the accuracy of the floorplan contained here, measuremen of doors, windrows, rooms and any other items are approximate and no responsibility is taken for any error omission or mis-statement. This plan is for illustrative purposes only and should be used as such by any prospective purchaser. The services, systems and appliances shown have not been tested and no guarant as to their operability or efficiency can be given.

# Bedroom 2

3.38m x 2.71m (11' 1" x 8' 11") UPVC double glazed window to the front, radiator and laminate wood flooring.

### **Bedroom 3**

3.4m x 2.07m (11' 2" x 6' 9") UPVC double glazed window to the rear and radiator.

#### **Bathroom**

White 2 piece suite comprising vanity sink unit and panelled bath with electric shower over. Fully tiled walls, built in storage cupboard and obscured uPVC double glazed window to the side.