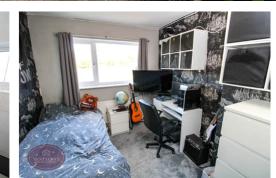

# **Bedroom 1**

4.02m x 2.67m (13' 2" x 8' 9") UPVC double glazed window to the rear, radiator and laminate wood flooring.

Whilst every attempt has been made to ensure the accuracy of the floorplan contained here, measuremen of doors, windrows, rooms and any other items are approximate and no responsibility is taken for any error omission or mis-statement. This plan is for illustrative purposes only and should be used as such by any prospective purchaser. The services, systems and appliances shown have not been tested and no guarant as to their operability or efficiency can be given.

# Bedroom 2

3.38m x 2.71m (11' 1" x 8' 11") UPVC double glazed window to the front, radiator and laminate wood flooring.

### **Bedroom 3**

3.4m x 2.07m (11' 2" x 6' 9") UPVC double glazed window to the rear and radiator.