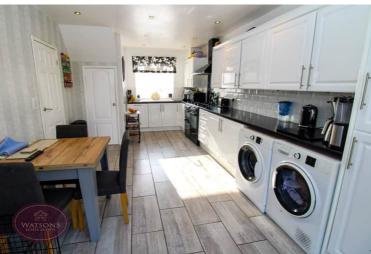

### **Dining Kitchen**

5.89m x 3.25m (19' 4" x 10' 8") A range of matching high gloss wall and base units with worksurfaces incorporating an inset 1.5 bowl ceramic sink and drainer unit. Integrated fridge freezer and dishwasher, plumbing for washing machine, space for tumble dryer and range cooker with extractor over. Tiled flooring, radiator, ceiling spotlights and under stairs storage cupboard. UPVC double glazed window to the front and French doors to the rear garden.