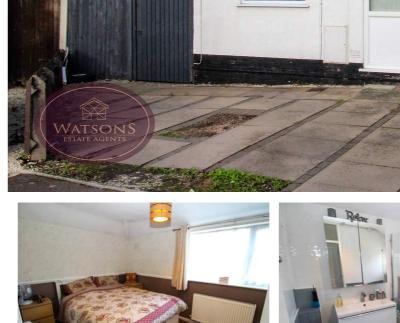

#### **Outside**

To the front of the property is a paved driveway with parking space for multiple vehicles. The rear garden has open views to the field behind and is enclosed by timber fencing with gated access to the side. The rear garden comprises paved patio area, gravel seating area, turfed lawn, external tap and power points, timber shed and flower bed boarders with a range of plants and shrubs.