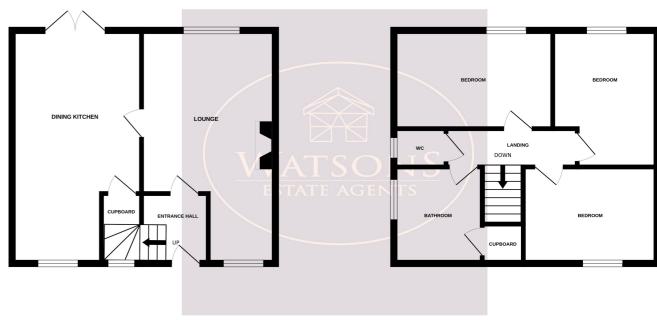

### **Ground Floor**

#### **Entrance Hall**

Composite entrance door and uPVC double glazed window to the front, radiator, laminate wood flooring, door to the lounge and stairs to the first floor.

### Lounge

5.54m x 3.38m (18' 2" x 11' 1") UPVC double glazed windows to the front and rear, radiator, inglenook feature fireplace, laminate wood flooring and door to the dining kitchen.

### **Dining Kitchen**

5.89m x 3.25m (19' 4" x 10' 8") A range of matching high gloss wall and base units with worksurfaces incorporating an inset 1.5 bowl ceramic sink and drainer unit. Integrated fridge freezer and dishwasher, plumbing for washing machine, space for tumble dryer and range cooker with extractor over. Tiled flooring, radiator, ceiling spotlights and under stairs storage cupboard. UPVC double glazed window to the front and French doors to the rear garden.

# **First Floor**

# Landing

Access to the attic, doors to all bedrooms, the bathroom and wc.

# **Bedroom 1**

4.02m x 2.67m (13' 2" x 8' 9") UPVC double glazed window to the rear, radiator and laminate wood flooring.

Whilst every attempt has been made to ensure the accuracy of the floorplan contained here, measuremen of doors, windrows, rooms and any other items are approximate and no responsibility is taken for any error omission or mis-statement. This plan is for illustrative purposes only and should be used as such by any prospective purchaser. The services, systems and appliances shown have not been tested and no guarant as to their operability or efficiency can be given.

# Bedroom 2

3.38m x 2.71m (11' 1" x 8' 11") UPVC double glazed window to the front, radiator and laminate wood flooring.

### **Bedroom 3**

3.4m x 2.07m (11' 2" x 6' 9") UPVC double glazed window to the rear and radiator.

#### **Bathroom**

White 2 piece suite comprising vanity sink unit and panelled bath with electric shower over. Fully tiled walls, built in storage cupboard and obscured uPVC double glazed window to the side.

#### WC

WC, partly tiled walls and obscured uPVC double glazed window to the side.