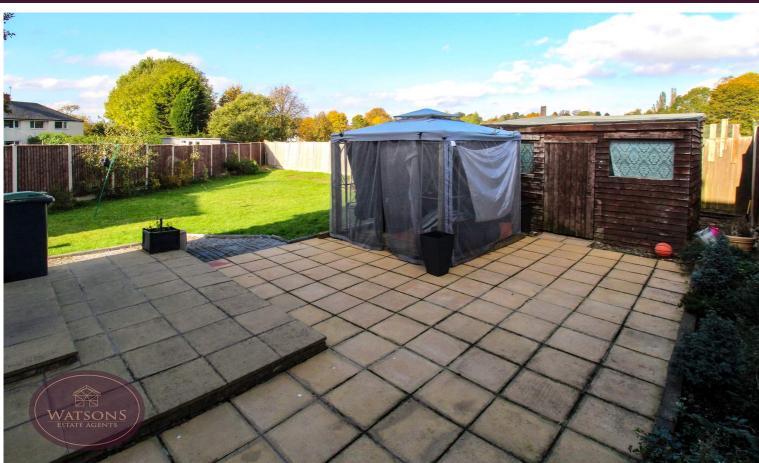

#### **Outside**

To the front of the property is a paved driveway with parking space for multiple vehicles. The rear garden has open views to the field behind and is enclosed by timber fencing with gated access to the side. The rear garden comprises paved patio area, gravel seating area, turfed lawn, external tap and power points, timber shed and flower bed boarders with a range of plants and shrubs.