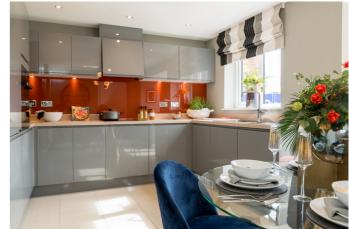

A welcoming entrance hall affords access to the staircase leading to the upper hall and opens into an elegant and spacious lounge, filled with natural light with a front-facing window. A stunning open-plan kitchen and dining room is set to the rear, complemented by French patio doors leading to the garden, offering a versatile space for relaxing or social family time; whilst featuring a separate laundry room with side access to the garden, a convenient WC and an understair storage cupboard.