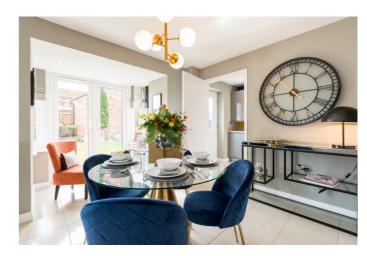

A welcoming entrance hall affords access to the staircase leading to the upper hall and opens into an elegant and spacious lounge, filled with natural light with a front-facing window. A stunning open-plan kitchen and dining room is set to the rear, complemented by French patio doors leading to the garden, offering a versatile space for relaxing or social family time; whilst featuring a separate laundry room with side access to the garden, a convenient WC and an understair storage cupboard.