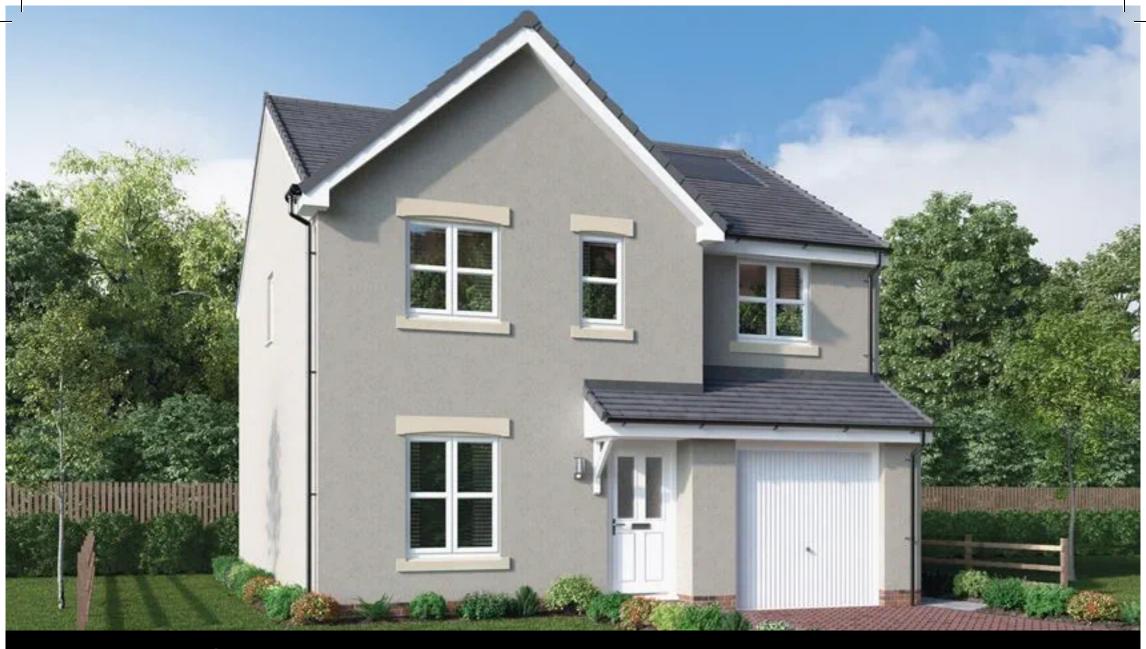

# **Property Description**

Immaculately presented and beautifully designed, four-bedroom, new build, detached home with an integral garage, driveway and gardens. Ideally located, in a modern and family-friendly development in Glenrothes, Fife.

Comprises an entrance hall, lounge, open-plan kitchen/dining room, four double bedrooms, an en-suite shower room, a family-size bathroom, a laundry room and a ground-floor WC.

The homes at Leven Mill are part of an exclusive development, designed for modern living, offering a flexible floor plan spread over two floors, creating a home that fits your current family life.

A stylish modern home, the Hazelwood features a selection of appliances and flooring throughout, as well as excellent storage provision and French patio doors leading to a private garden.

This energy-efficient home, also includes an integral garage, a driveway and well-kept communal grounds throughout the development.