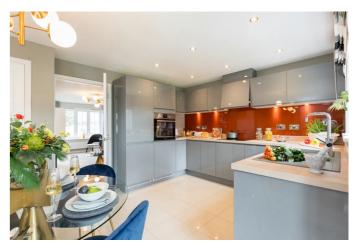

A welcoming entrance hall affords access to the staircase leading to the upper hall and opens into an elegant and spacious lounge, filled with natural light with a front-facing window. A stunning open-plan kitchen and dining room is set to the rear, complemented by French patio doors leading to the garden, offering a versatile space for relaxing or social family time; whilst featuring a separate laundry room with side access to the garden, a convenient WC and an understair storage cupboard.