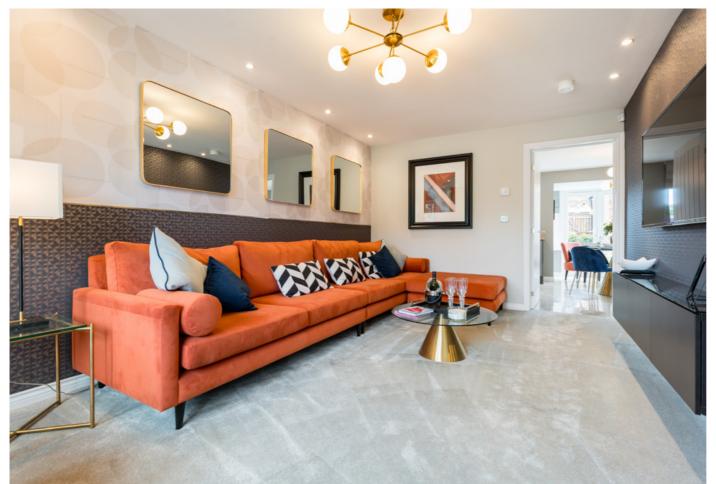

A welcoming entrance hall affords access to the staircase leading to the upper hall and opens into an elegant and spacious lounge, filled with natural light with a front-facing window. A stunning open-plan kitchen and dining room is set to the rear, complemented by French patio doors leading to the garden, offering a versatile space for relaxing or social family time; whilst featuring a separate laundry room with side access to the garden, a convenient WC and an understair storage cupboard.