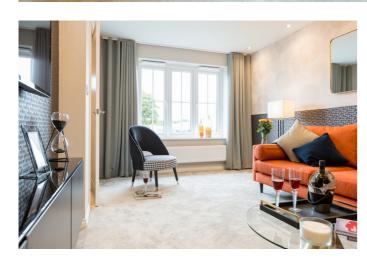

A welcoming entrance hall affords access to the staircase leading to the upper hall and opens into an elegant and spacious lounge, filled with natural light with a front-facing window. A stunning open-plan kitchen and dining room is set to the rear, complemented by French patio doors leading to the garden, offering a versatile space for relaxing or social family time; whilst featuring a separate laundry room with side access to the garden, a convenient WC and an understair storage cupboard.