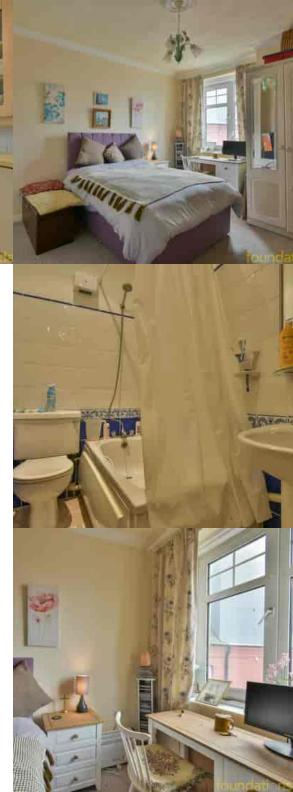

### **Private Entrance Hall**

Accessed via private front door, video entry phone system, ceiling coving, wall mounted night storage heater, airing cupboard housing hot water cylinder, fuse box.

### Lounge

14' 6" x 10' 8" (4.42m x 3.25m) Double glazed window to the side, ceiling coving, wall mounted night storage heater, feature decorative fireplace.

### Kitchen

11' 8" x 6' 0" (3.56m x 1.83m) Double glazed window to the side, ceiling coving, spotlights, fitted kitchen comprising; a range of laminate working surfaces with inset stainless steel sink and drainer unit, inset four ring electric hob with extractor fan over, a range of matching wall and base cupboards with inset electric oven.

### Bedroom

14' 4" x 11' 9" (4.37m x 3.58m) Double glazed window to the side, ceiling coving, wall mounted electric heater, built-in wardrobes.

### Bathroom

8' 5" x 4' 3" (2.57m x 1.30m) Ceiling coving, spotlights, fitted matching suite comprising; panelled bath with mixer tap, low level WC, pedestal wash hand basin, heated towel rail, part tiled walls.