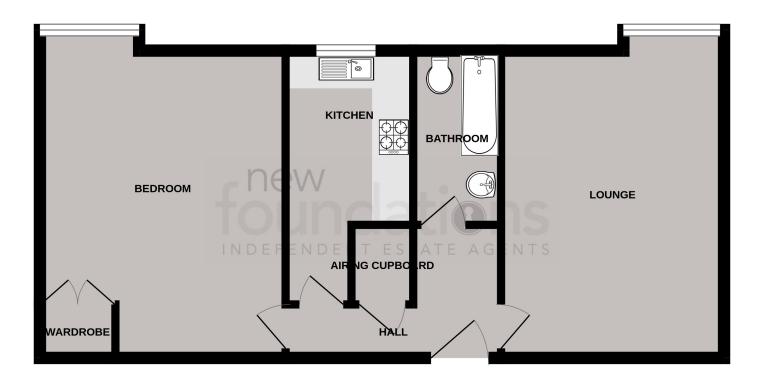

### **Private Entrance Hall**

Accessed via private front door, video entry phone system, ceiling coving, wall mounted night storage heater, airing cupboard housing hot water cylinder, fuse box.

### Lounge

14' 6" x 10' 8" (4.42m x 3.25m) Double glazed window to the side, ceiling coving, wall mounted night storage heater, feature decorative fireplace.

### Kitchen

11' 8" x 6' 0" (3.56m x 1.83m) Double glazed window to the side, ceiling coving, spotlights, fitted kitchen comprising; a range of laminate working surfaces with inset stainless steel sink and drainer unit, inset four ring electric hob with extractor fan over, a range of matching wall and base cupboards with inset electric oven.

### Bedroom

14' 4" x 11' 9" (4.37m x 3.58m) Double glazed window to the side, ceiling coving, wall mounted electric heater, built-in wardrobes.

### Bathroom

8' 5" x 4' 3" (2.57m x 1.30m) Ceiling coving, spotlights, fitted matching suite comprising; panelled bath with mixer tap, low level WC, pedestal wash hand basin, heated towel rail, part tiled walls.