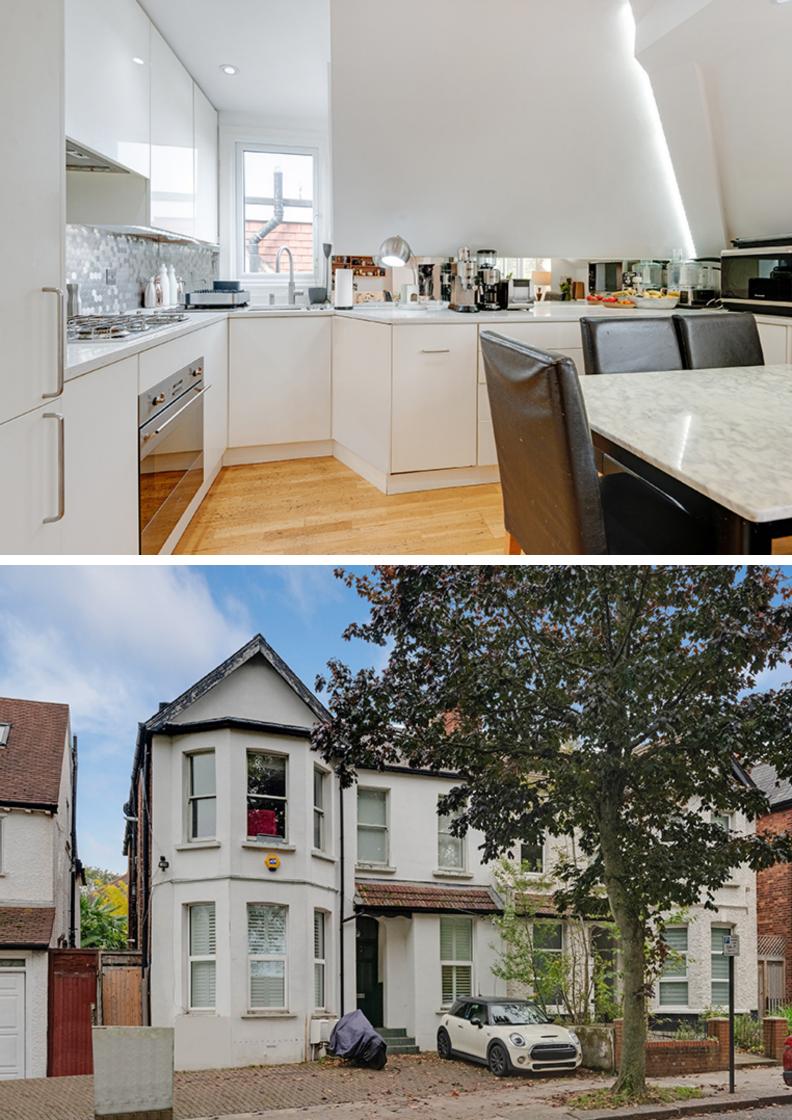

# Westbere Road, London, NW2

A well presented and smartly designed two double bedroom, two bathroom top floor apartment benefiting from a modern open plan kitchen/reception area, a delightful balcony and air conditioning throughout.

Westbere Road is perfectly located with Cricklewood Thameslink station positioned 0.5 miles away and with West Hampstead transport links (overground, Jubilee Line & Thameslink) and local amenities located 1 mile from the apartment. Kilburn underground station (Jubilee Line) is situated 0.6 miles away.