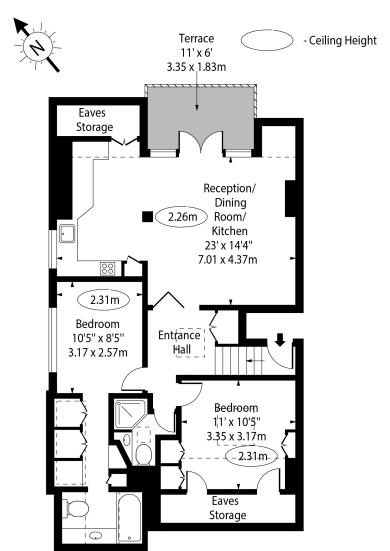

### Westbere Road, NW2

Second Floor

## Approx Gross Internal Area 664 Sq Ft - 61.69 Sq M Approx Floor Area Including Restricted Heights 854 Sq Ft - 79.34 Sq M

#### For Illustration Purposes Only - Not To Scale Floor Plan by www.nogaphotostudio.com Ref: No.48304

This floor plan should be used as a general outline for guidance only. Any intending purchaser or lessee should satisfy themselves by inspection, searches, enquiries and full survey as to the correctness of each statement. Any areas, measurements or distances quoted are approximate and should not be used to value a property or be the basis of any sale or let.