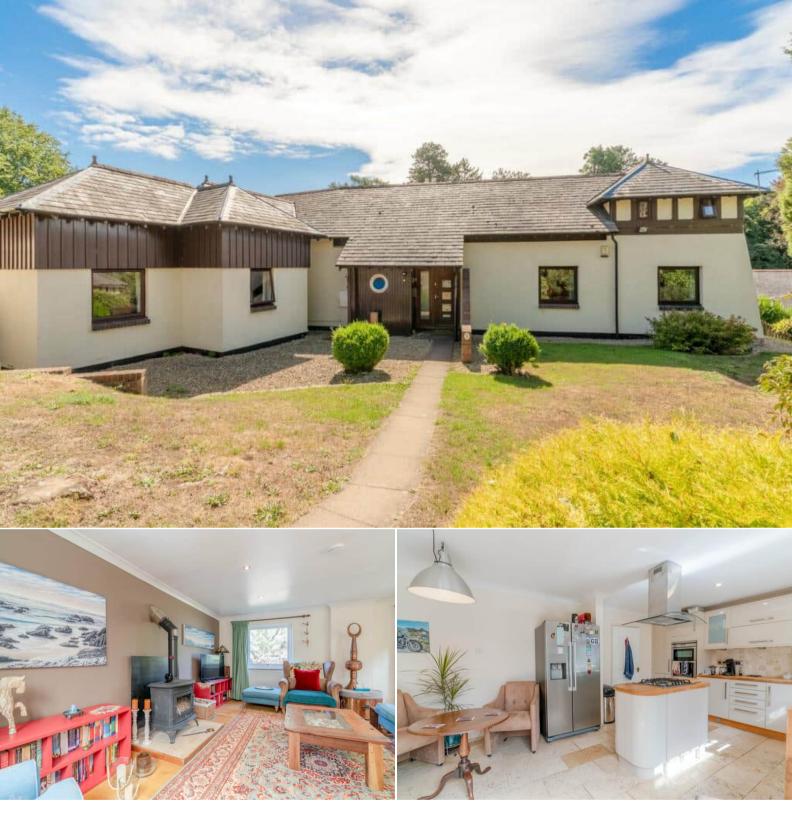

## Cheltenham

Bettermove are proud to present this 5 bedroom end of terrace house in Leckhampton Hill.

The property benefits from double glazing, oil central heating throughout and has off street parking available via the driveway and double garage. The council tax band is F.

The interior of this beautifully presented property comprises a spacious living room, conservatory, dining room, fitted kitchen and 4 bedrooms on the ground floor. The first floor consists of the master bedrooms and an ensuite bathroom. The exterior boasts a private rear south facing garden, perfect for enjoying the summer months.

Located in the popular area of Leckhampton Hill bordering Cotswold way, 3 miles from Gloucester City Centre. Excellent transport connections can be found from the A436, Cheltenham Spa Train Station and many local buses.