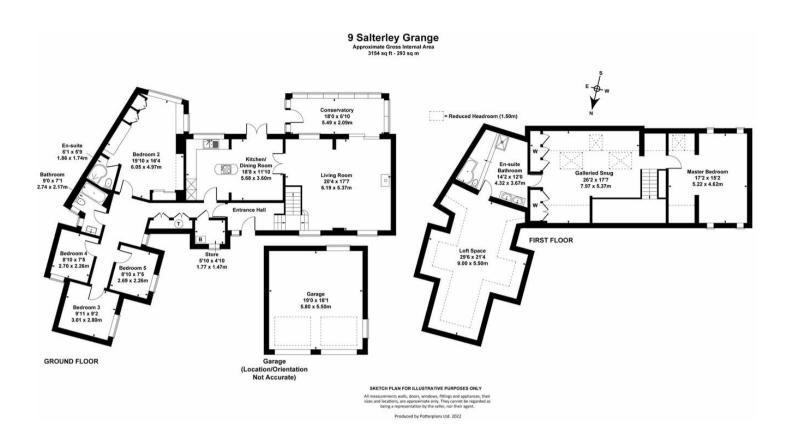

The interior of this beautifully presented property comprises a spacious living room, conservatory, dining room, fitted kitchen and 4 bedrooms on the ground floor. The first floor consists of the master bedrooms and an ensuite bathroom. The exterior boasts a private rear south facing garden, perfect for enjoying the summer months.