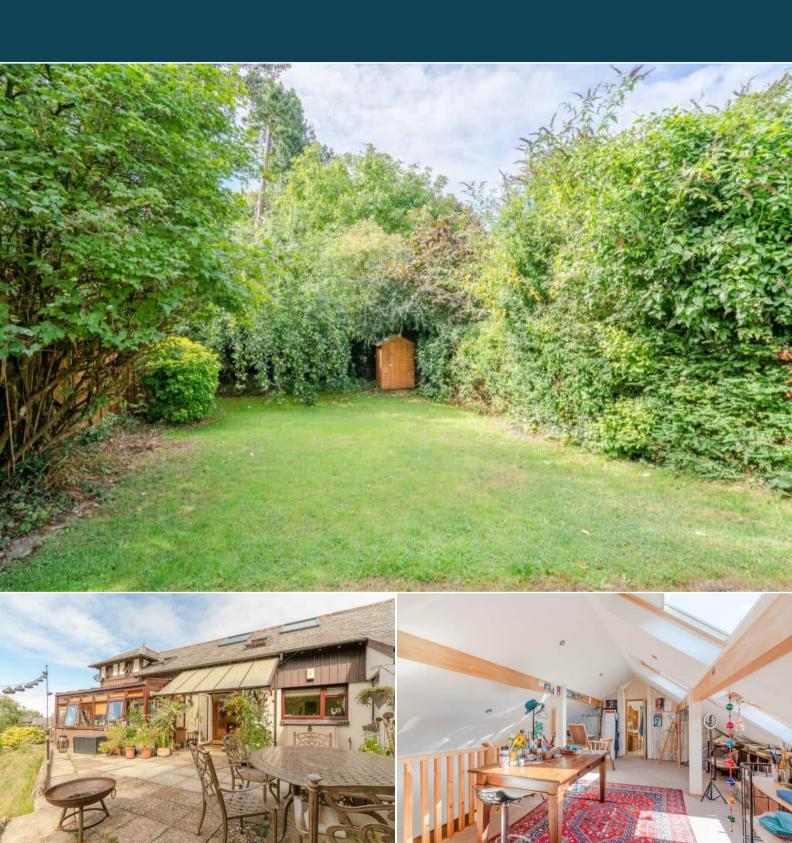

The interior of this beautifully presented property comprises a spacious living room, conservatory, dining room, fitted kitchen and 4 bedrooms on the ground floor. The first floor consists of the master bedrooms and an ensuite bathroom. The exterior boasts a private rear south facing garden, perfect for enjoying the summer months.