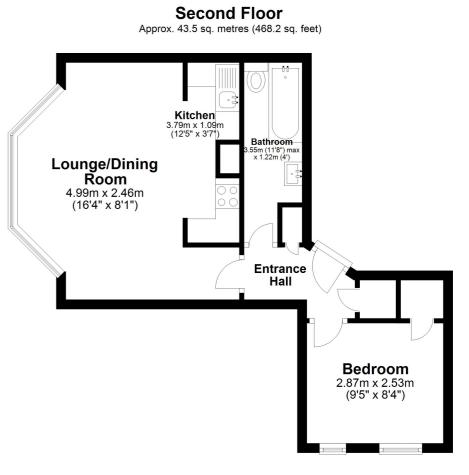

#### www.burnapandabel.co.uk

**Entrance Hall** 

Lounge/Diner

16' 4" x 8' 1" (4.98m x 2.46m)

# Kitchen

12' 5" x 3' 7" (3.78m x 1.09m)

## Bathroom

11' 8" x 4' 0" (3.56m x 1.22m)

#### Bedroom

9' 5" x 8' 4" (2.87m x 2.54m)

#### Total area: approx. 43.5 sq. metres (468.2 sq. feet)

Whilst every attempt has been made to ensure the accuracy of the floor plan contained here, measurements of doors, windows, rooms and any other items are approximate and no responsibility is taken for any error, omission or misstatement. This plan is for illustrative purposes only and should be used as such by any prospective purchaser. Plan produced using PlanUp.