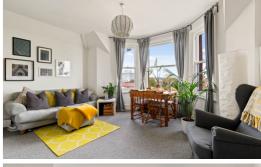

#### www.burnapandabel.co.uk

**Entrance Hall** 

Lounge/Diner

16' 4" x 8' 1" (4.98m x 2.46m)