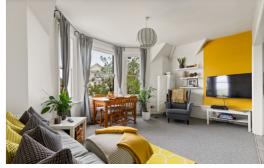

#### www.burnapandabel.co.uk

**Entrance Hall** 

Lounge/Diner

16' 4" x 8' 1" (4.98m x 2.46m)