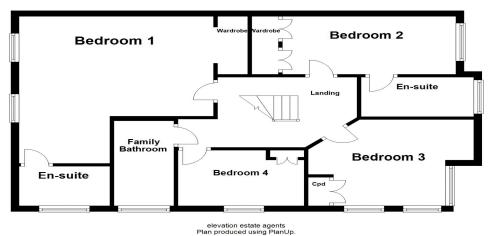

#### **FIRST FLOOR**

#### Landing

Doors leading to:

#### **Bedroom One**

4.91m x 3.63m (16' 1" x 11' 11")

#### En Suite

Fitted to comprise three piece suite

#### **Bedroom Two**

4.02m x 2.74m (13' 2" x 9' 0")

#### **En Suite**

Fitted to comprise three piece suite

#### **Bedroom Three**

3.86m x 3.34m (12' 8" x 10' 11")

#### **Bedroom Four**

3.14m x 3.22m (10' 4" x 10' 7")

#### **Family Bathroom**

Fitted to comprise four piece suite