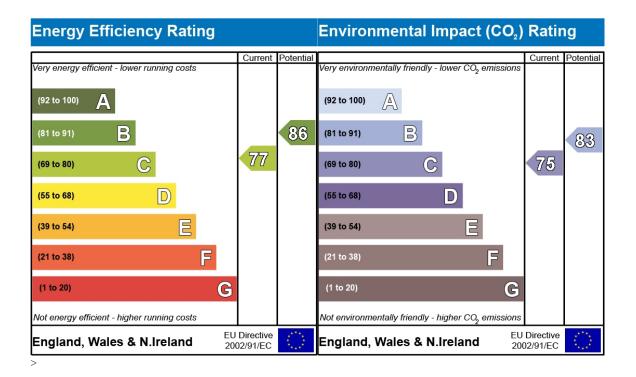

## £550,000 Freehold

- Four Double Bedrooms
- Detached double fronted house
- Double garage and a double width driveway
- En suite to two bedrooms
- Three reception rooms and a kitchen/breakfast room
- · Highly sought after location of Grange Farm
- Fantastic school catchment
- Decorated to a high standard
- EPC Rating C