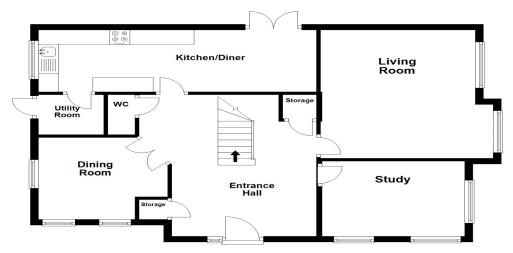

#### **GROUND FLOOR**

#### **Entrance Hall**

Doors leading to:

#### Study

3.54m x 2.20m (11' 7" x 7' 3")

#### **Dining Room**

4.21m x 2.85m (13' 10" x 9' 4")

Lounge 5.11m x 3.99m (16' 9" x 13' 1")

#### **Kitchen Breakfast Room**

6.65m x 2.91m (21' 10" x 9' 7")

#### **Utility Room**

#### **Downstairs Cloakroom**

Fitted to comprise two piece suite

#### Disclaimer

Whilst we have endeavoured to prepare our sales particulars accurately none of the services, appliances or equipment have been tested. A buyer should satisfy themselves on such matters prior to purchase. Any measurements or distances mentioned in these particulars are for guide reference only. If such particulars are fundamental to a purchase, buyers should rely on their own enquiries. All enquiries should be directed to Elevation Estate Agents in the first instance. **Ground Floor** 