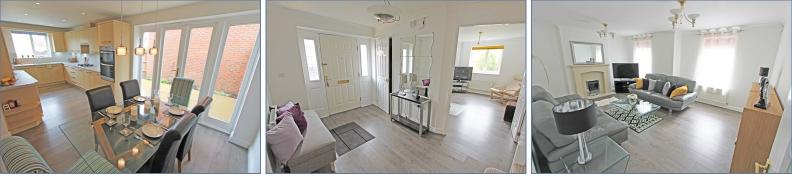

#### **Dining Room**

4.21m x 2.85m (13' 10" x 9' 4")

Lounge 5.11m x 3.99m (16' 9" x 13' 1")

#### **Kitchen Breakfast Room**

6.65m x 2.91m (21' 10" x 9' 7")

#### **Utility Room**