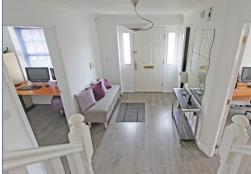

#### **Entrance Hall**

Doors leading to:

#### Study

3.54m x 2.20m (11' 7" x 7' 3")

#### **Dining Room**

4.21m x 2.85m (13' 10" x 9' 4")

Lounge 5.11m x 3.99m (16' 9" x 13' 1")

#### **Kitchen Breakfast Room**

6.65m x 2.91m (21' 10" x 9' 7")