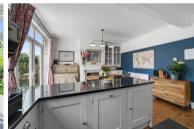

Situated in one of Old Moulsham's most popular roads is this impressive three-bedroom semi-detached period property. This property has been thoughtfully extended.

On the ground floor you are greeted with a separate lounge to the front of the property. To the rear of the property, you will find an open planned kitchen/dining area with patio doors leading to the rear. There is also a games room/office, separate utility room and W/C.