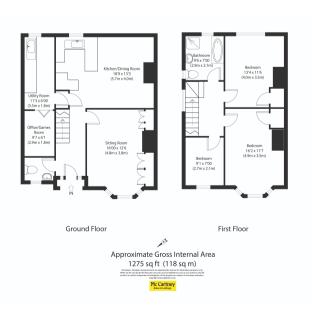

Situated in one of Old Moulsham's most popular roads is this impressive three-bedroom semi-detached period property. This property has been thoughtfully extended.

On the ground floor you are greeted with a separate lounge to the front of the property. To the rear of the property, you will find an open planned kitchen/dining area with patio doors leading to the rear. There is also a games room/office, separate utility room and W/C.

On the first floor there are three good sized bedrooms and a four-piece family bathroom suite.

Externally you have a generous rear garden and off-road parking to the front.

There is a Log Cabin to the rear of the garden which is used by the existing vendors as a separate office/Hobby room and has power, lighting, internet connection and heating.