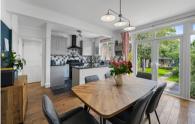

Situated in one of Old Moulsham's most popular roads is this impressive three-bedroom semi-detached period property. This property has been thoughtfully extended.

On the ground floor you are greeted with a separate lounge to the front of the property. To the rear of the property, you will find an open planned kitchen/dining area with patio doors leading to the rear. There is also a games room/office, separate utility room and W/C.