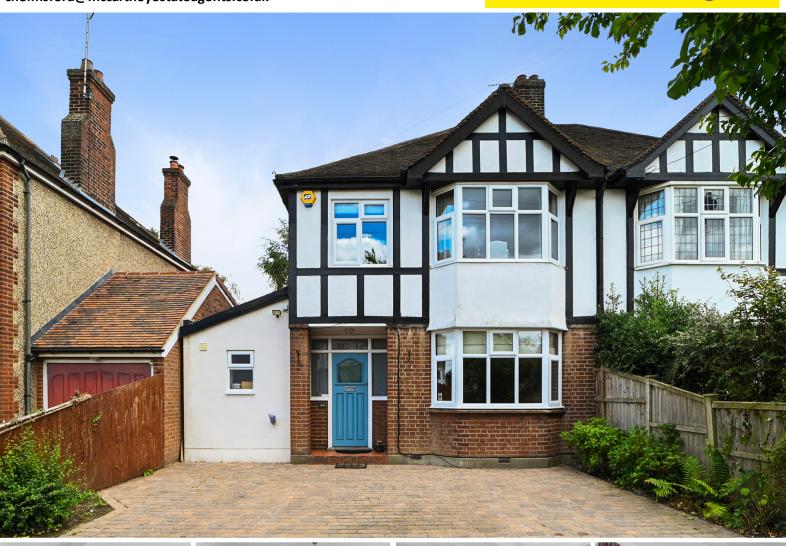

## Vicarage Road, Chelmsford £750,000 Freehold

- SEMI DETACHED PERIOD PROPERTY
- EXTENDED
- SEPERATE LOUNGE
- OPEN PLAN
   KITCHEN/DINING
   AREA
- WALKING DISTANCE FROM LOCAL SHOPS AND SCHOOLS
- MUST BE SEEN

Situated in one of Old Moulsham's most popular roads is this impressive three-bedroom semi-detached period property. This property has been thoughtfully extended.

On the ground floor you are greeted with a separate lounge to the front of the property. To the rear of the property, you will find an open planned kitchen/dining area with patio doors leading to the rear. There is also a games room/office, separate utility room and W/C.