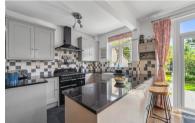

Situated in one of Old Moulsham's most popular roads is this impressive three-bedroom semi-detached period property. This property has been thoughtfully extended.

On the ground floor you are greeted with a separate lounge to the front of the property. To the rear of the property, you will find an open planned kitchen/dining area with patio doors leading to the rear. There is also a games room/office, separate utility room and W/C.