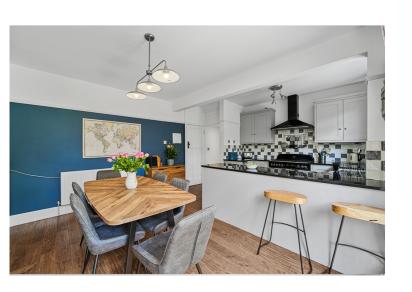

Situated in one of Old Moulsham's most popular roads is this impressive three-bedroom semi-detached period property. This property has been thoughtfully extended.

On the ground floor you are greeted with a separate lounge to the front of the property. To the rear of the property, you will find an open planned kitchen/dining area with patio doors leading to the rear. There is also a games room/office, separate utility room and W/C.