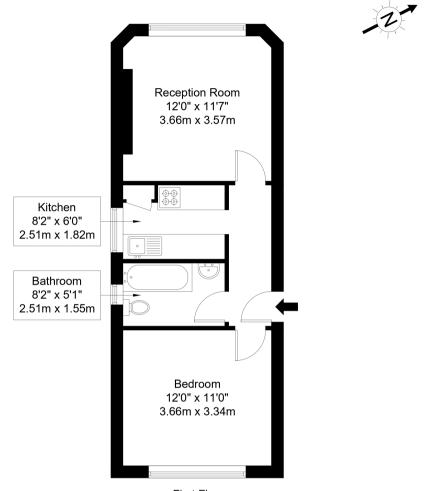

## Clock House Road, BR3 4JR

Approx Gross Internal Area = 38.64 sq m / 416 sq ft

First Floor

Ref:

Copyright

PLAN

The Floor plan is not to scale and measurements and areas shown are approximate and therefore should be used for illustrative purposes only. The plan has been prepared in accordance with the RICS code of Measuring Practice and whilst we have confidence in the information produced it must not be relied on. Maximum lengths and widths are represented on the floor plan. If there is any aspect of particular importance, you should carry out or commission your own inspection of the property.