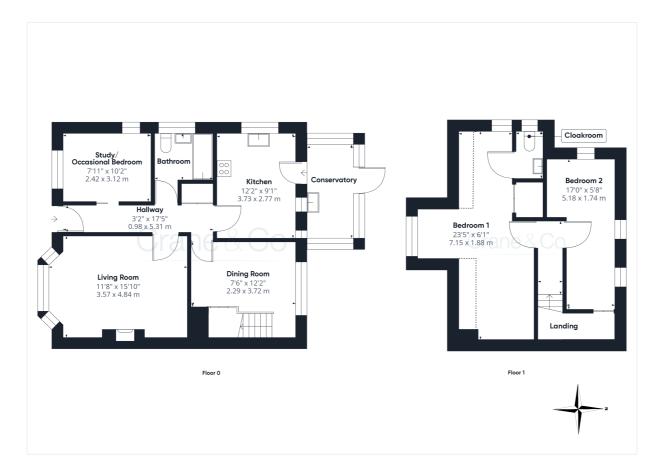

#### Room Sizes

Entrance Hallway Living Room - 15' 10" x 11' 8" Dining Room - 12' 2" x 7' 6" Kitchen - 12' 2" x 9' 1" Study/Occasional Bedroom - 10' 2" x 7' 11" Bathroom Conservatory Bedroom 1 - 23' 5" x 6' 1" Cloakroom Bedroom 2 - 17' 0" x 5' 8"