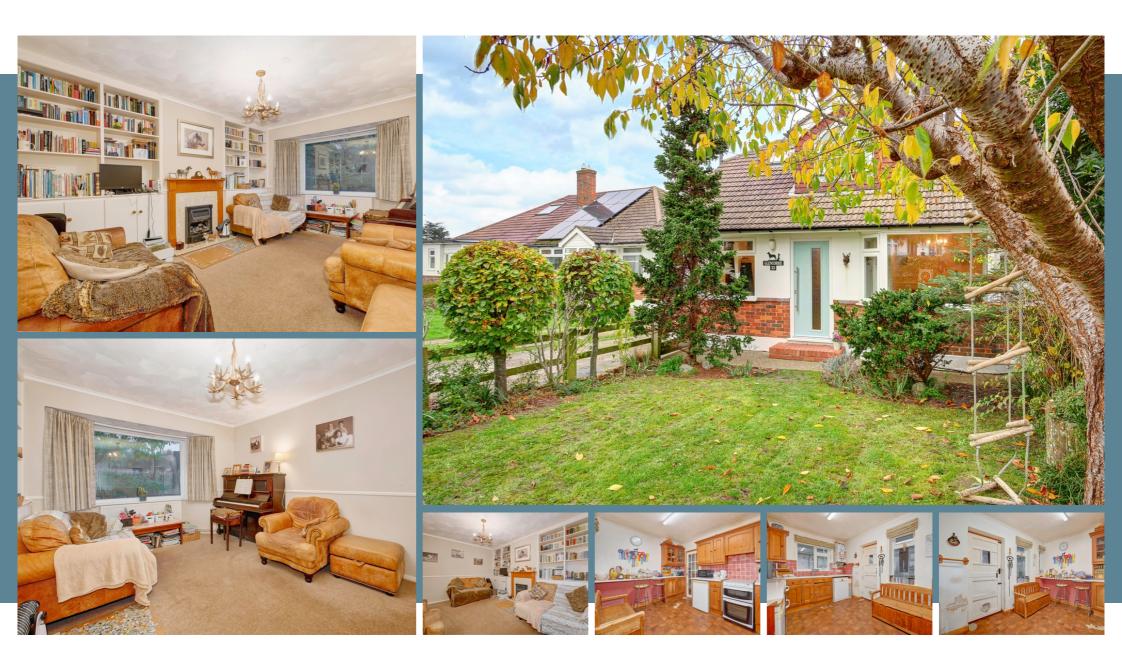

PRICE GUIDE £360,000 - £385,000

WATCH THE FILM AND 3D TOUR and view EXPERT PHOTOGRAPHY at craneandco.co.uk (ALL PROVIDED FREE FOR ALL OUR SELLERS)

A versatile chalet bungalow in a great spot! Nestled at the end of a close in a secluded position is this semi-detached home. With striking downland views to the front, the position of this home is what makes it stand out. There's still plenty to enjoy inside though. 3 bedrooms are arranged over 2 floors and all are versatile and multi-functional and are served by a family bathroom and additional w/c. The kitchen leads on to a handy conservatory and a dining hall in addition to the living room ensures that all of the space is maximised. Both front and rear gardens are lawned and provide a useable space. With ample off road parking too, this home has every box ticked.

Main Features

- Semi- Detached
- Chalet Bungalow
- 3 Bedrooms
- Conservatory
- Off Road Parking
- Downland Views