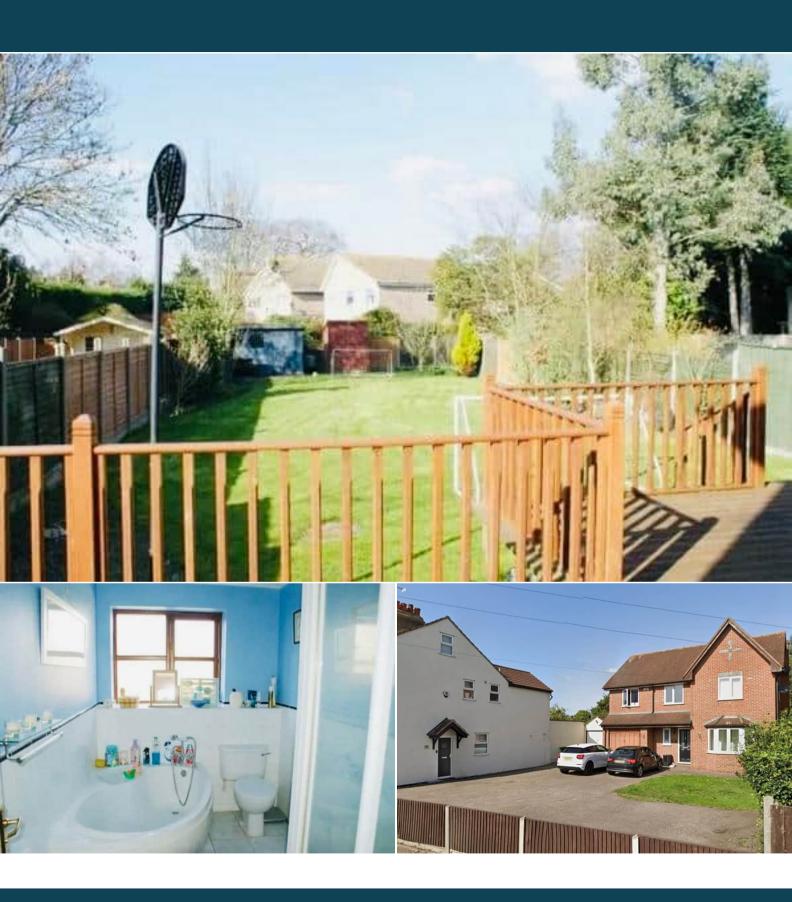

The interior of this well-presented property comprises a spacious lounge, separate dining room, fitted kitchen/diner, utility room and cloakroom on the ground floor. The first floor comprises four double bedrooms with an en suite to the master bedroom and the family bathroom. The exterior boasts a large enclosed rear garden with lawn and decking areas, perfect for enjoying the summer months, as well as a driveway and integral garage providing off road parking for several vehicles.