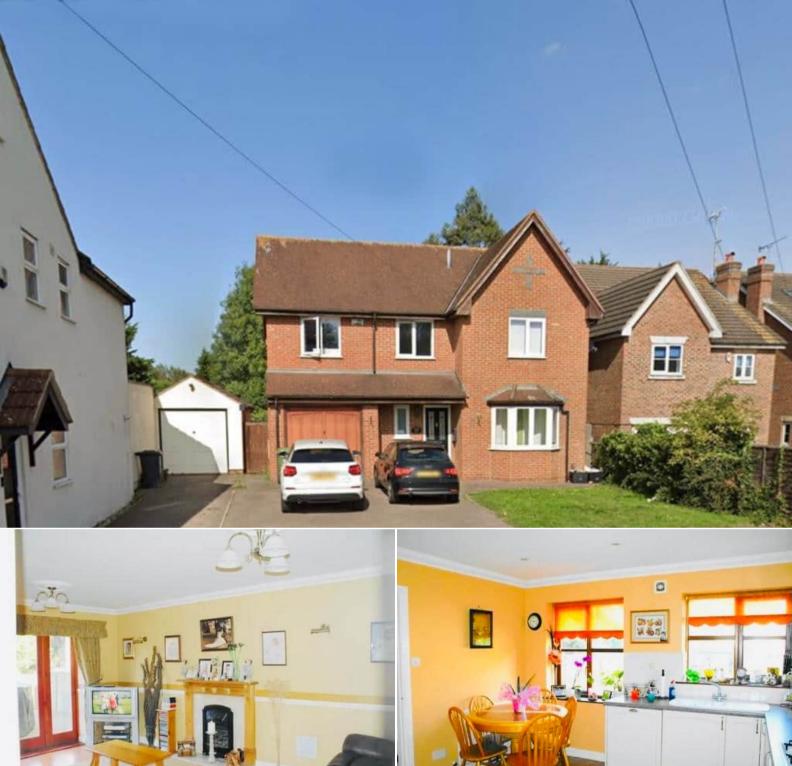

## Brookfield Lane West Waltham Cross

Bettermove are pleased to present this charming four bedroom detached house in Cheshunt, available with no forward chain.

The property is currently tenanted. Rental yields can be obtained through Bettermove. The council tax band is G.

The interior of this well-presented property comprises a spacious lounge, separate dining room, fitted kitchen/diner, utility room and cloakroom on the ground floor. The first floor comprises four double bedrooms with an en suite to the master bedroom and the family bathroom. The exterior boasts a large enclosed rear garden with lawn and decking areas, perfect for enjoying the summer months, as well as a driveway and integral garage providing off road parking for several vehicles.