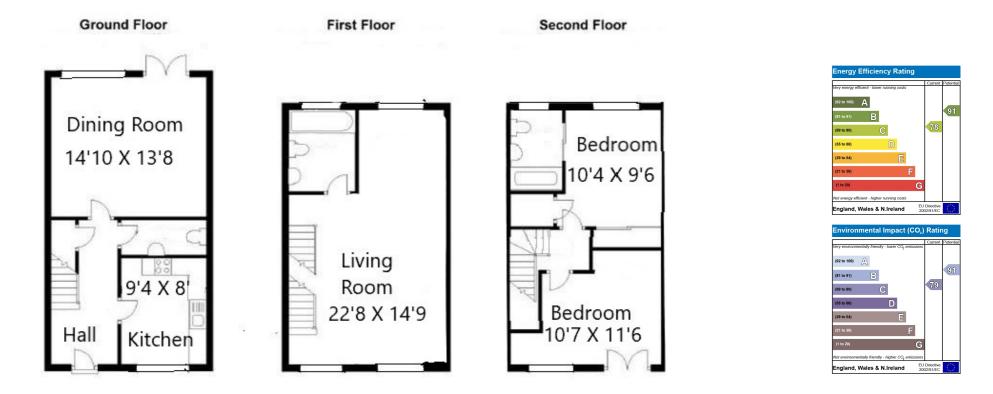

Total Aproximate Area is 829 sqft / 77 sqm

All measurements are approximate and quoted in metric with imperial equivalents and for general guidance only and whilst every attempt has been made to ensure accuracy, they must not be relied on. The fixtures, fittings and appliances referred to have not been tested and therefore no guarantee can be given and that they are in working order. Internal photographs are reproduced for general information and it must not be inferred that any item shown is included with the property. For a free valuation, contact the numbers listed on the brochure.