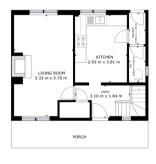

#### **Ground Floor**

### Floor Plan

055 INTERNAL MARA 1860'F 1.55 ORD # 1000: 45.5 er' 1960'F 1.51 er', 1960'B 21.57 er' 1960'F 1.51 er', 1960'B 21.57 er'

#### **Entry**

### Kitchen

Lounge

Tel: 01302 247754 Email: info@thepropertyhive.co.uk Web: www.thepropertyhive.co.uk

W/C