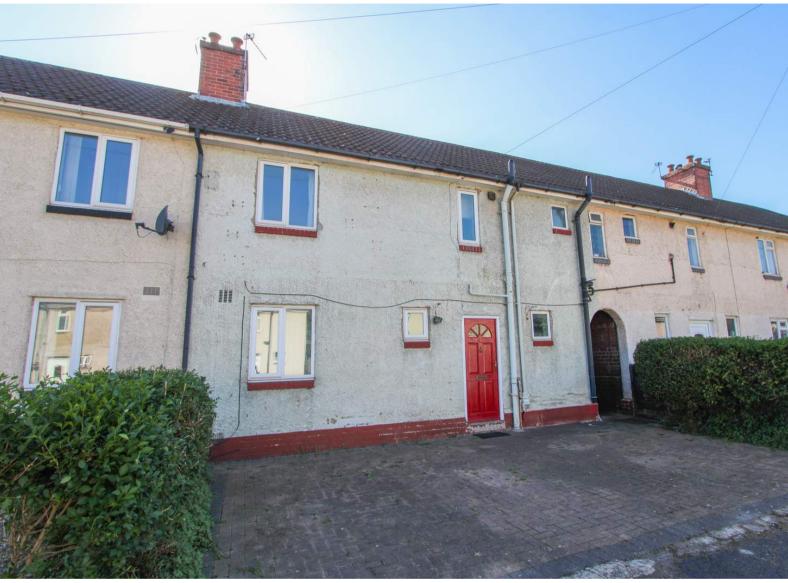

#### **Front Aspect**

Tel: 01302 247754 Email: info@thepropertyhive.co.uk Web: www.thepropertyhive.co.uk

3 Bedroom(s), Terraced House, Freehold

Stockil Road, Hyde Park, Doncaster.

- 3D Virtual Tour Available
- Three Bedroom Mid Terraced Home
- Ground Floor W/C
- Lounge
- Local Amenities and Transport Links
- · No Chain
- Kitchen
- Sizeable Rear Enclosed Garden
- Driveway
- · Family Bathroom

#### Owner's View

Welcome to this well-positioned 3-bedroom terraced home located on Stockil Road in the heart of Hyde Park, Doncaster. Offering fantastic potential for renovation, this property is perfect for first-time buyers, investors, or growing families looking to create their ideal home. The property features a spacious lounge, a well-sized kitchen, and the convenience of a ground floor W/C. Upstairs, you'll find three good-sized bedrooms and a family bathroom, providing comfortable accommodation throughout. To the rear, a generous garden offers excellent outdoor space with scope for landscaping or future development, while a private driveway at the front adds further practicality. Ideally situated close to local shops, schools, and public transport links, this home is well-connected and just a short distance from Doncaster town centre and the railway station.