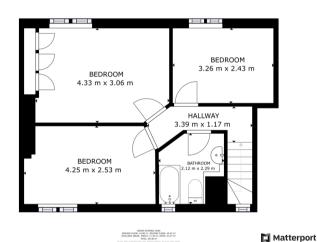

### Floor Plan

055 INTERNAL MARA 1860'F 1.55 ORD # 1000: 45.5 er' 1960'F 1.51 er', 1960'B 21.57 er' 1960'F 1.51 er', 1960'B 21.57 er'

#### Floor Plan