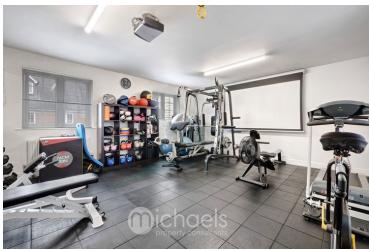

### Gym Room/Home Cinema

Double glazed windows to front  $\&\ rear,\ radiator.$ 