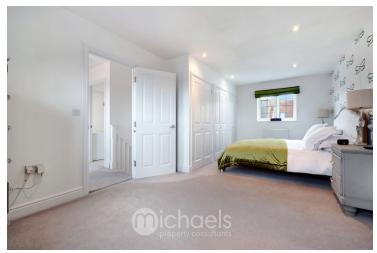

#### Redroom

Double glazed window to front, radiator, double fitted wardrobes, door to;

#### Bedroom

Double glazed window to front, radiator.

#### Bedroom

Double glazed window to rear, radiator, door to cupboard.

#### Bedroom

Double glazed windows to front & rear, large built-in wardrobe, radiator.