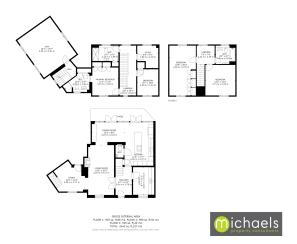

th, double walk-in shower unit with rainwater shower head, extractor fan.

#### Second Floor Landing

Double glazed window to rear, doors to;

#### Bedroom



Double glazed windows to front & rear, large built-in wardrobe, radiator.

#### Bedroom

Double glazed window to front, radiator.

### Bathroom

Obscure double glazed window to rear, radiator, extractor fan, WC, hand wash basin, panelled both

### Rear Garden



The rear garden commences with a paved patio area with the remainder of the garden laid to lawn, outside tap & lighting, enclosed by paneled fencing, access to garages;

#### Garages

There are two garages with up & over doors, power & lighting connected, eves storage

#### Parking

There is additional parking in-front of the garages.

# Property Details.

## **Floorplans**



### Location



We have not carried out a structural survey and the services, appliances and specific fittings have not been tested. All photographs, measurements, floor plans and distances referred to are given as a guide only and should not be relied upon for the purchase of carpets or any other fixtures or fittings. Gardens, roof terraces, balconies and communal gardens as well as tenure and lease details cannot have their accuracy guaranteed for intending purchasers. Lease details, service ground rent (where applicable) are given as a guide only and should be checked and confirmed by your solicitor prior to exchange of contracts.