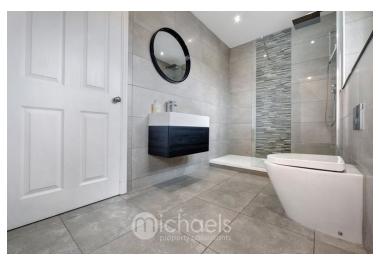

#### En suite

Obscure double glazed window to front, heated chrome towel rail, extractor fan, WC, hand wash basin with vanity unit underneath, shower cubicle which is fully tiled, tiled walls.

#### Family Bathroom

Obscure window to rear, heated chrome towel rail, door to large storage cupboard, tiled floor & walls, WC, hand wash basin with vanity unit underneath, double walk-in shower unit with rainwater shower head, extractor fan.

### Bathroom

Obscure double glazed window to rear, radiator, extractor fan, WC, hand wash basin, panelled both