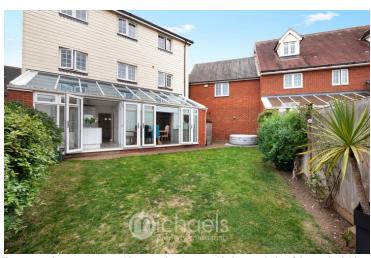

### Rear Garden

The rear garden commences with a paved patio area with the remainder of the garden laid to lawn, outside tap & lighting, enclosed by paneled fencing, access to garages;

#### Garages

There are two garages with up & over doors, power & lighting connected, eves storage

#### Parking

There is additional parking in-front of the garages.