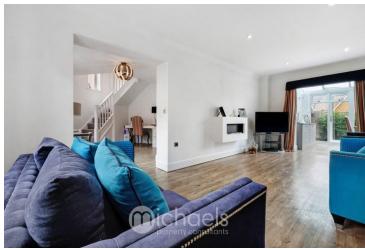

#### Living Room

Double glazed window to front, radiator, wall mounted electric fire, television & telephone point, doors to;

### Dining Area/Atrium

Large dining area with windows to multiple aspects, radiator, two sets of French doors to rear garden  $\,$ 