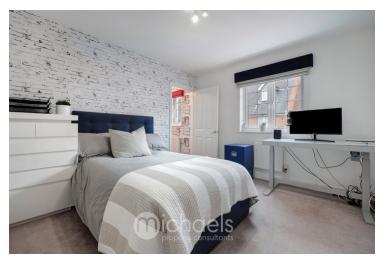

#### Redroom

Double glazed window to front, radiator, double fitted wardrobes, door to;

#### Bedroom

Double glazed window to front, radiator.

#### Bedroom

Double glazed window to rear, radiator, door to cupboard.