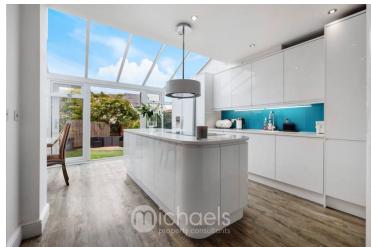

#### Kitchen

Matching wall & base units with quartz worktops over, centre island with quartz worktops, vertical radiator, inset sink with side drainer unit & mixer tap, induction cooker, two combination ovens with plate warmers, integrated dishwasher, space American fridge/freezer, opening to;