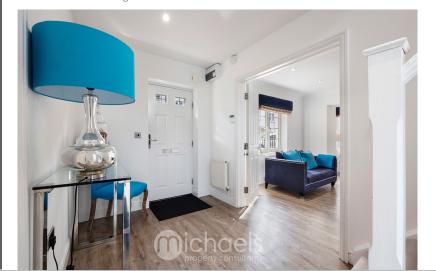

#### Foyer/Entrance Hall

Part glazed entry door to front, radiator, stairs rising to the first floor, under stairs storage cupboard, doors to accommodation;