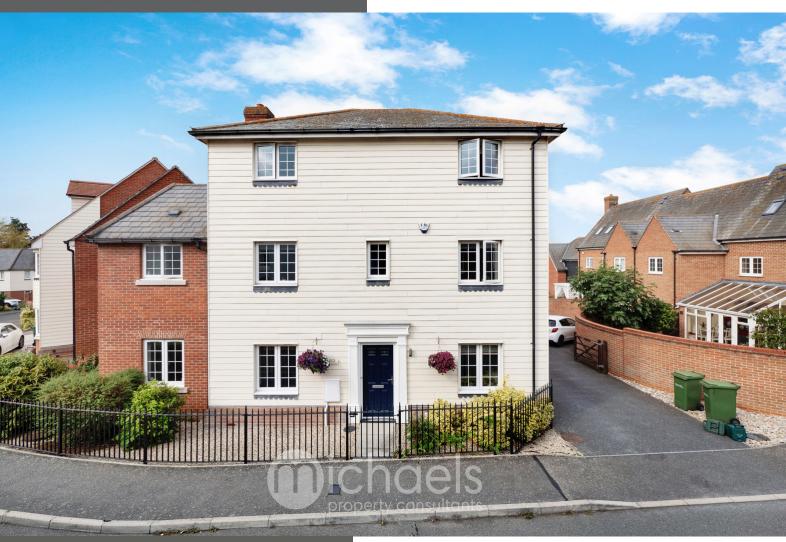

# 23 Purcell Road, Witham, Essex. CM8 1AG.

Forming part of the ever sought after Maltings Park Development which is conveniently positioned within easy reach of the highly regarded Chipping Hill Primary School, the Witham town centre, and the A12 is this imposing five bedroom link detached house. This impressive residence boasts an abundance of contemporary and spacious accommodation throughout, offering an extremely versatile family home for a variety of prospective purchasers. The ground floor accommodation features a welcoming entrance hall that provides access to the first floor, a cloakroom, a recently refitted kitchen/diner with an excellent range of high spec appliances & French doors to the rear garden, a separate utility room, a spacious lounge, and an additional reception room which is currently being used as a study. There are two sets of stairs with the property, one of which leads to a large reception room currently being used as a gym/home cinema. This impressive room could be used as an additional living room or likewise a self-contained annex with a few minor alterations.