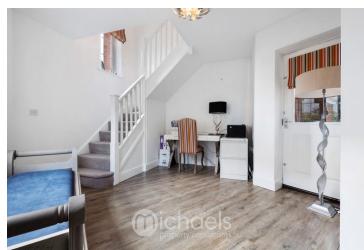

#### Foyer/Entrance Hall

Part glazed entry door to front, radiator, stairs rising to the first floor, under stairs storage cupboard, doors to accommodation;

#### Office

Double glazed window to front, radiator, double glazed door to rear, stairs rising to;