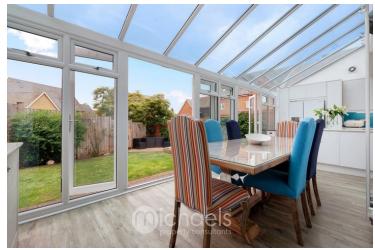

### Dining Area/Atrium

Large dining area with windows to multiple aspects, radiator, two sets of French doors to rear garden  $\,$ 