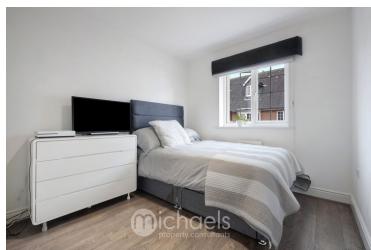

#### Redroom

Double glazed window to front, radiator, double fitted wardrobes, door to;

#### Bedroom

Double glazed window to front, radiator.

#### Bedroom

Double glazed window to rear, radiator, door to cupboard.

#### Bedroom

Double glazed windows to front & rear, large built-in wardrobe, radiator.