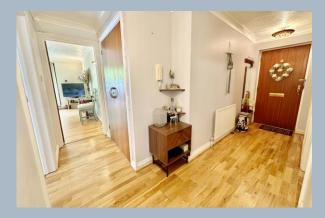

The development is accessed by a secure entry phone system with a well maintained communal hallway and lift providing access to the first floor and entrance to the apartment. On entering the apartment a welcoming hallway with cupboards opens into a spacious living/dining room which leads onto a private balcony. A separate kitchen offers a comprehensive range of floor and wall mounted units, finished with a matching work surface and space for appliances. The property's two bedrooms are both generously sized double rooms with the master bedroom benefitting from ample fitted wardrobes. The accommodation is complete with a modern fitted bathroom comprising a WC, wash hand basin and bath with shower over, along with an additional WC.