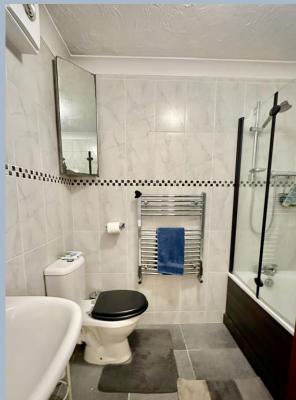

The development is accessed by a secure entry phone system with a well maintained communal hallway and lift providing access to the first floor and entrance to the apartment. On entering the apartment a welcoming hallway with cupboards opens into a spacious living/dining room which leads onto a private balcony. A separate kitchen offers a comprehensive range of floor and wall mounted units, finished with a matching work surface and space for appliances. The property's two bedrooms are both generously sized double rooms with the master bedroom benefitting from ample fitted wardrobes. The accommodation is complete with a modern fitted bathroom comprising a WC, wash hand basin and bath with shower over, along with an additional WC.