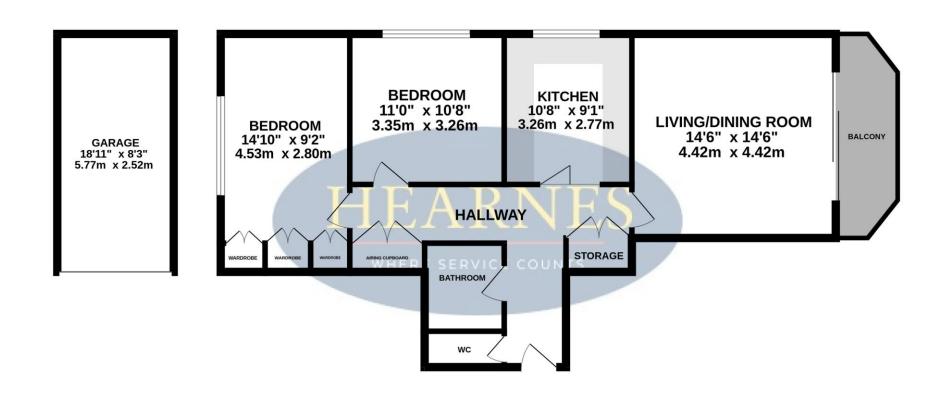

## FIRST FLOOR 912 sq.ft. (84.8 sq.m.) approx.

## TOTAL FLOOR AREA: 912 sq.ft. (84.8 sq.m.) approx.

Whilst every attempt has been made to ensure the accuracy of the floorplan contained here, measurements of doors, windows, rooms and any other items are approximate and no responsibility is taken for any error, omission or mis-statement. This plan is for illustrative purposes only and should be used as such by any prospective purchaser. The services, systems and appliances shown have not been tested and no guarantee as to their operability or efficiency can be given.

Made with Metropix ©2024