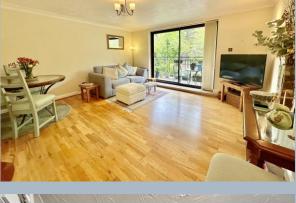

The development is accessed by a secure entry phone system with a well maintained communal hallway and lift providing access to the first floor and entrance to the apartment. On entering the apartment a welcoming hallway with cupboards opens into a spacious living/dining room which leads onto a private balcony. A separate kitchen offers a comprehensive range of floor and wall mounted units, finished with a matching work surface and space for appliances. The property's two bedrooms are both generously sized double rooms with the master bedroom benefitting from ample fitted wardrobes. The accommodation is complete with a modern fitted bathroom comprising a WC, wash hand basin and bath with shower over, along with an additional WC.