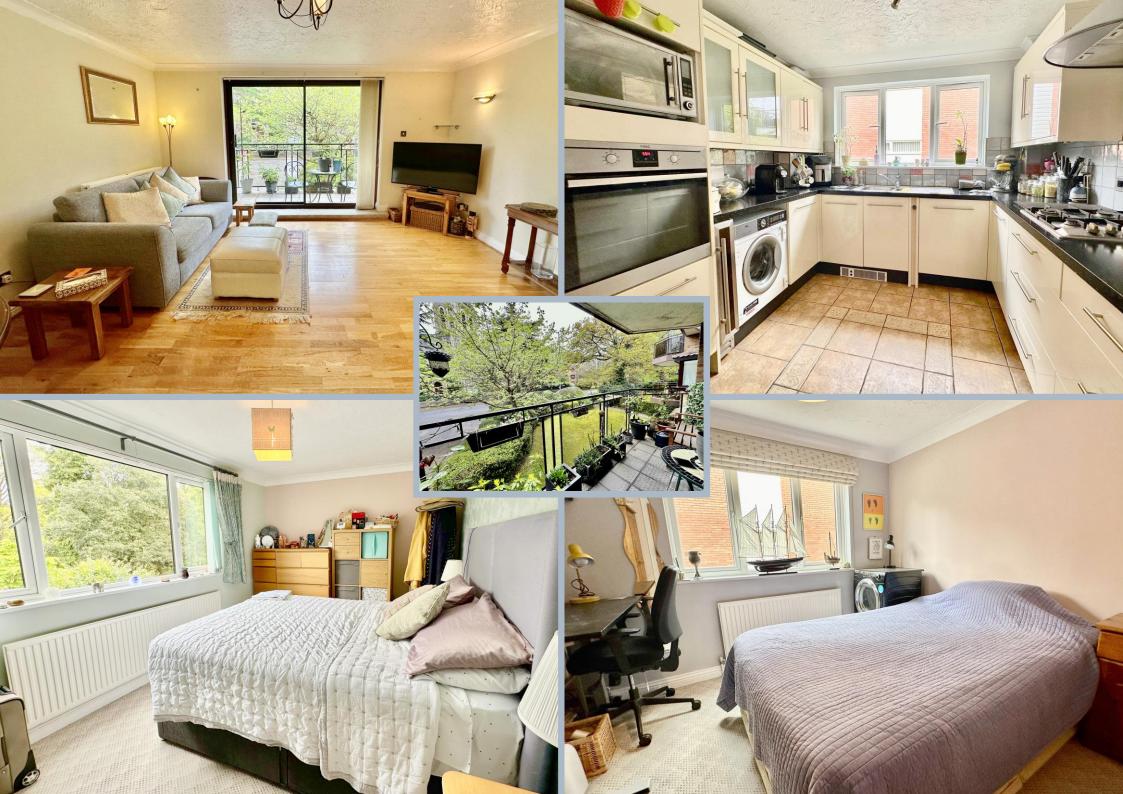

A spacious two double bedroom first floor apartment located within a highly sought after location within easy reach of the popular Westbourne Village, Coy Pond and the Bournemouth Gardens leading to Bournemouth Town Centre. The property has been superbly maintained and updated by the current owners, featuring a modern fitted separate kitchen, modern bathroom along with an additional WC and a sunny aspect balcony offering a pleasant outlook. The property also benefits from a garage and lift.

The development is accessed by a secure entry phone system with a well maintained communal hallway and lift providing access to the first floor and entrance to the apartment. On entering the apartment a welcoming hallway with cupboards opens into a spacious living/dining room which leads onto a private balcony. A separate kitchen offers a comprehensive range of floor and wall mounted units, finished with a matching work surface and space for appliances. The property's two bedrooms are both generously sized double rooms with the master bedroom benefitting from ample fitted wardrobes. The accommodation is complete with a modern fitted bathroom comprising a WC, wash hand basin and bath with shower over, along with an additional WC.