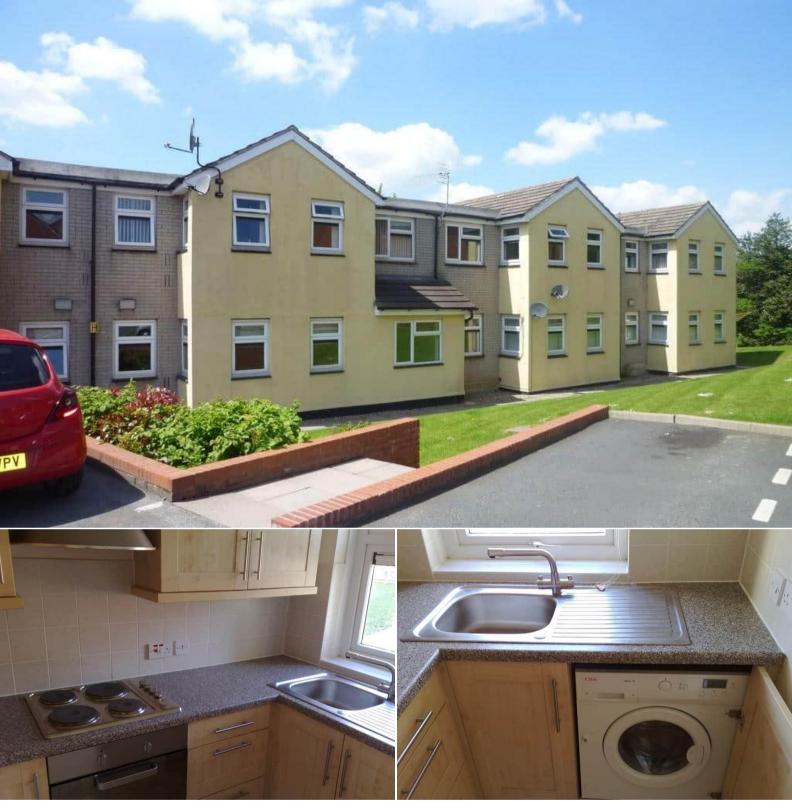

## Small Thorn Place Swadlincote

Bettermove are proud to present this 1 bedroom flat in Swandilcote available with no forward chain.

The property is currently tenanted and it will be sold with tenants in situ for immediate investment. Rental yields can be obtained through Bettermove.

The property benefits from double glazing, gas central heating throughout and has off street parking available.

The council tax band is A.

This is a leasehold property with 125 years on the lease from 2006; the service charge is £190 pcm, which covers service charge, ground rent and heating!

The interior of this beautifully presented property comprises a spacious living room, fitted kitchen, 1 bedroom and the bathroom.

Located in the popular town of Swadlincote, the property is close to a range of amenities, including shops, supermarkets, restaurants and pubs. Excellent transport connections can be found from the A511, A514 and many local bus routes.