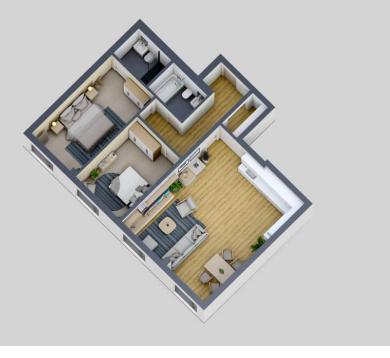

Apartment A-5 2 Bedrooms 2 Bathrooms

Located in the heart of Portishead, there is an abundance of independent shops, bars and restaurants, all within walking distance of ARC.

Whether you're looking to enjoy dinner with friends, a stroll around the shops or a day at the beach, get ready to explore this vibrant neighbourhood.

## POINTS OF INTEREST

- The ARC
- First Floor Apartment
- Two Bedrooms
- Two Bathroom

- Beautiful Marina Views
- Secure Parking Space
- 10 year Warranty
- 12 year Building Warranty

**beste**estates