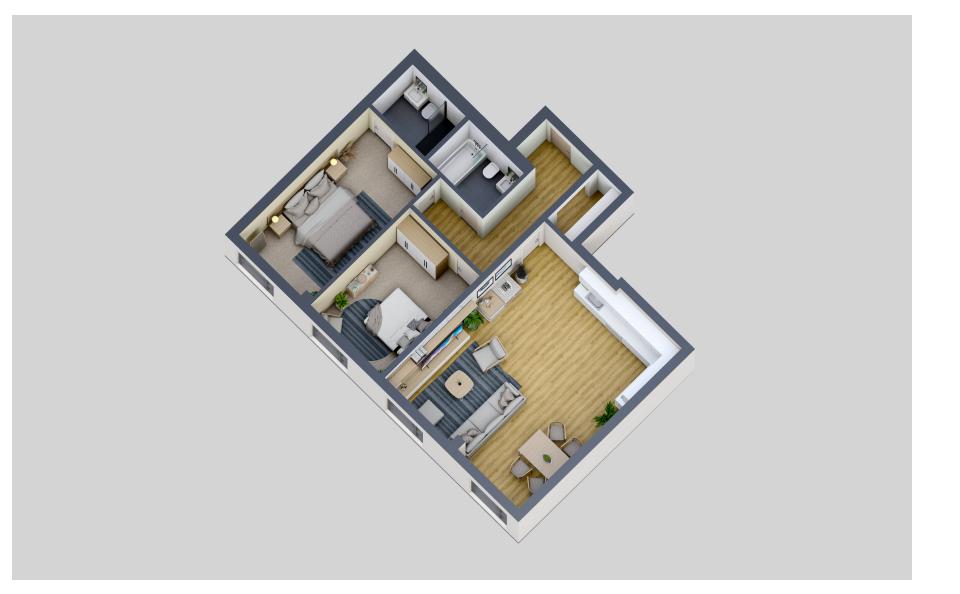

Apartment A-5 2 Bedrooms 2 Bathrooms

Located in the heart of Portishead, there is an abundance of independent shops, bars and restaurants, all within walking distance of ARC.

Whether you're looking to enjoy dinner with friends, a stroll around the shops or a day at the beach, get ready to explore this vibrant neighbourhood.

## POINTS OF INTEREST

- The ARC
- First Floor Apartment
- Two Bedrooms
- Two Bathroom

- Beautiful Marina Views
- Secure Parking Space
- 10 year Warranty
- 12 year Building Warranty

**beste**estates