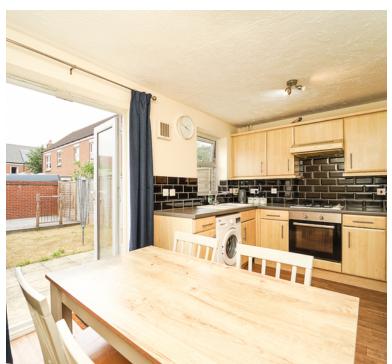

#### Kitchen/diner:

13' 6" x 8' 8" (4.11m x 2.64m) Great for entertaining, whether friends round for dinner or bbq with the French doors opening onto the garden. Fitted with a range of floor and wall units, work surface over, inset hob, electric oven under, space for fridge freezer, plumbing for washing machine, large pantry, wood effect laminate floor, tiling to splash backs, boiler, double glazed window to rear, Radiator, French doors opening onto garden.