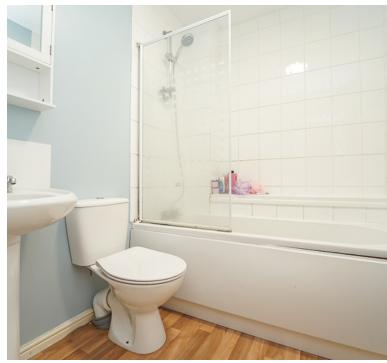

#### Bathroom:

Fitted with a modern white suite with shower over bath, pedestal wash hand basin, low level WC, tiling to splash back areas, extractor fan, wood laminate effect flooring.