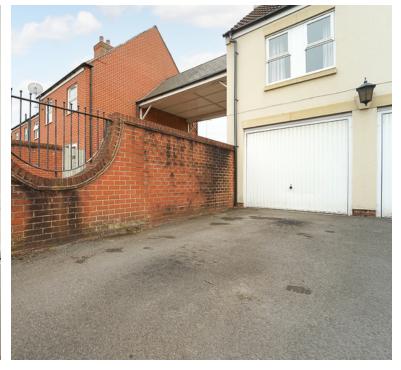

# Garage & parking:

Located at the side of the property under the adjacent coach house. Up and over door with parking in front.