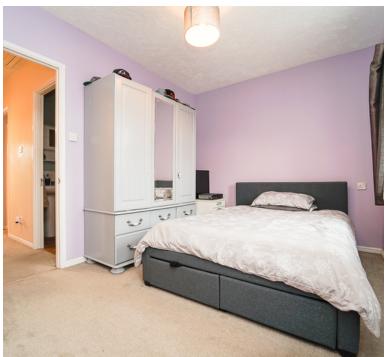

#### Bedroom 1:

13' 6" x 8' 10" (4.11m x 2.69m) Good sized double, recess for wardrobe, two double glazed windows to front, radiator

### Bedroom 2:

10' 4" x 7' 1" (3.15m x 2.16m) Radiator, double glazed window

#### Bedroom 3:

7' 8" x 6' 10" (2.34m x 2.08m) Radiator, double glazed window