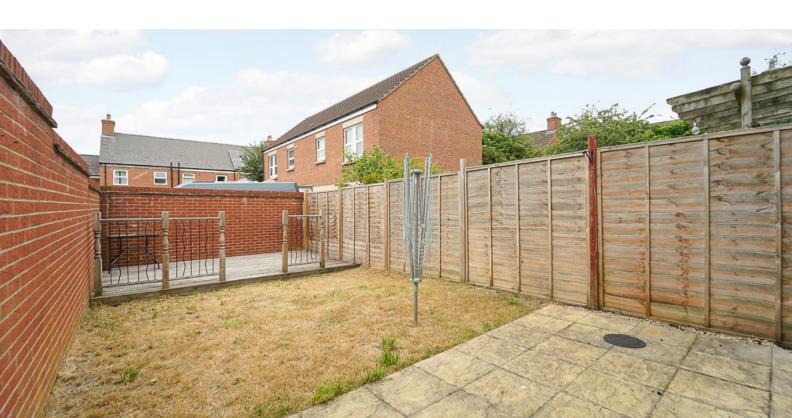

#### Garden:

A good size for this genre of property, low maintenance for the busy workers. Laid to stone chipping with area of patio to rear of house and decked area to rear of garden. Walled surround so no fence panels to maintain, pedestrian gate to side that leads to the communal court yard area where the garage and parking are located