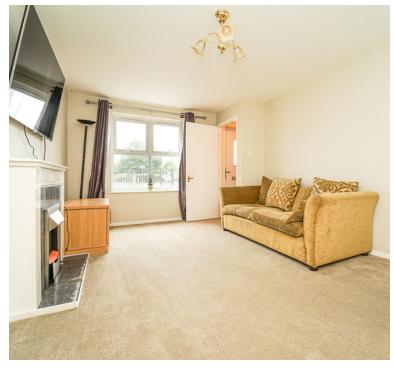

# Lounge:

16' 0" x 10' 5" (4.88m x 3.17m) Good size, bright and airy centered around the modern fireplace with electric insert fire, radiator, double glazed window to front, door to: