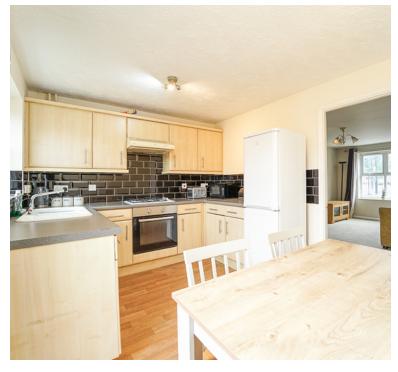

#### Kitchen/diner:

13' 6" x 8' 8" (4.11m x 2.64m) Great for entertaining, whether friends round for dinner or bbq with the French doors opening onto the garden. Fitted with a range of floor and wall units, work surface over, inset hob, electric oven under, space for fridge freezer, plumbing for washing machine, large pantry, wood effect laminate floor, tiling to splash backs, boiler, double glazed window to rear, Radiator, French doors opening onto garden.