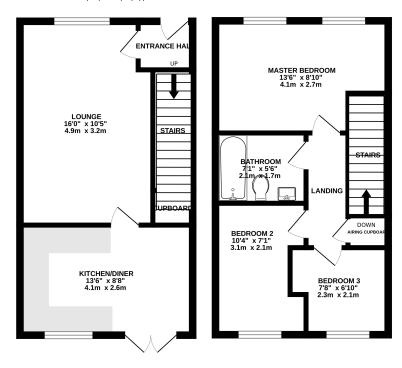

#### **ROOM DESCRIPTIONS**

# Main front door to the hallway:

# Hallway:

Stairs to the first floor, door to the lounge

# Lounge:

16' 0" x 10' 5" (4.88m x 3.17m) Good size, bright and airy centered around the modern fireplace with electric insert fire, radiator, double glazed window to front, door to:

#### Kitchen/diner:

13' 6" x 8' 8" (4.11m x 2.64m) Great for entertaining, whether friends round for dinner or bbq with the French doors opening onto the garden. Fitted with a range of floor and wall units, work surface over, inset hob, electric oven under, space for fridge freezer, plumbing for washing machine, large pantry, wood effect laminate floor, tiling to splash backs, boiler, double glazed window to rear, Radiator, French doors opening onto garden.

# Landing:

Access to the loft

#### Bedroom 1:

13' 6" x 8' 10" (4.11m x 2.69m) Good sized double, recess for wardrobe, two double glazed windows to front, radiator

### Bedroom 2:

10' 4" x 7' 1" (3.15m x 2.16m) Radiator, double glazed window

#### Bedroom 3:

7' 8" x 6' 10" (2.34m x 2.08m) Radiator, double glazed window

#### Bathroom:

Fitted with a modern white suite with shower over bath, pedestal wash hand basin, low level WC, tiling to splash back areas, extractor fan, wood laminate effect flooring.

#### **FLOORPLAN & EPC**

GROUND FLOOR 333 sq.ft. (30.9 sq.m.) approx.

1ST FLOOR 333 sq.ft. (30.9 sq.m.) approx.

TOTAL FLOOR AREA: 665 sq.ft. (6.1.8 sq.m.) approx.

White evey attempt has been made to ensure the excusary of the floorpian contained here, measurements, of doors, windows, comes and any other times are approximate and not responsibility is bearfer any enry, omission or mis-statement. This plan is for illustrative purposes only and should be used as such by any prospective purchaser. The services, sylerism and applicance shown have not been tested and no guarantee as to their operability or efficiency can be given.