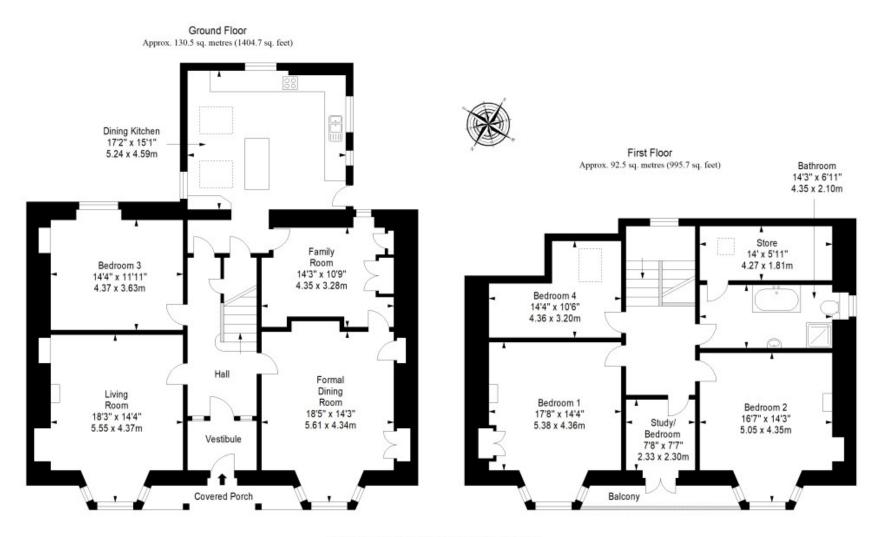

atures**

- Charming detached double-fronted period villa
- Storm porch, vestibule and a spacious hall with storage
- Living room with wood burning stove
- Formal dining room with storage
- Large bright dining kitchen, views and access to south facing rear garden
- Three double bedrooms one with storage
- One spacious single bedroom
- Study/bedroom with river facing balcony
- Generous enclosed gardens, south facing to the rear
- Unrestricted off-street car park near home
- Gas central heating and partial double glazing



"The airy interiors enjoy a charming blend of period character, tastefully subtle décor, and sympathetic modern additions."

















"This impressive period home is nestled in well-tended gardens with stunning elevated views across the River Tay."



# Floorplan



Total area: approx. 223.0 sq. metres (2400.4 sq. feet)





### Our Branches

#### **ANSTRUTHER**

5A Shore Street, Anstruther, KY10 3EA 01333 310481 anstrutherea@thorntons-law.co.uk

#### **ARBROATH**

165 High Street, Arbroath, DD1 1DR 01241 876633 arbroathea@thorntons-law.co.uk

#### **BONNYRIGG**

3-7 High Street, Bonnyrigg, EH19 2DA 0131 663 7135 bonnyriggea@thorntons-law.co.uk

#### **CUPAR**

49 Bonnygate, Cupar, KY15 4BY 01334 656564 cuparea@thorntons-law.co.uk

#### **DUNDEE**

Whitehall House, 33 Yeaman Shore Dundee DD1 4BJ 01382 200099 dundeeea@thorntons-law.co.uk

#### **EDINBURGH**

Citypoint, 3rd Floor, 65 Haymarket Terrace, Edinburgh, EH12 5HD 0131 297 5980 edinburghea@thorntons-law.co.uk

#### **FORFAR**

53 East High Street, Forfar, DD8 2EL 01307 466886 forfarea@thornton