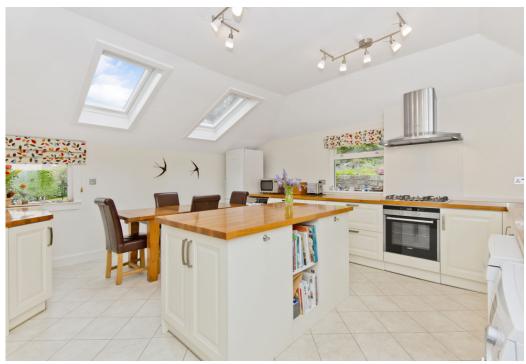

### Summary

Situated in the Coastal Town of Newburgh just 30 minutes from Dundee and 20 minutes from Perth. This imposing period villa offers a generous and versatile detached family home and idyllic gardens that are south facing with elevated river views across the river Tay. Featured are four spacious bedrooms and a study /bedroom. A four-piece modern bathroom with a handy store. Two elegant bay fronted reception rooms, a study with a balcony and a wonderful sunny contemporary dining kitchen with timeless classical finish with garden access and a family room. An unrestricted car park, across the road from the property, also offers off-street parking. Extras All fitted floor coverings and light fittings will be included in the sale.

### **Features**

- Charming detached double-fronted period villa
- Storm porch, vestibule and a spacious hall with storage
- Living room with wood burning stove
- Formal dining room with storage
- Large bright dining kitchen, views and access to south facing rear garden
- Three double bedrooms one with storage
- One spacious single bedroom
- Study/bedroom with river facing balcony
- Generous enclosed gardens, south facing to the rear
- Unrestricted off-street car park near home
- Gas central heating and partial double glazing