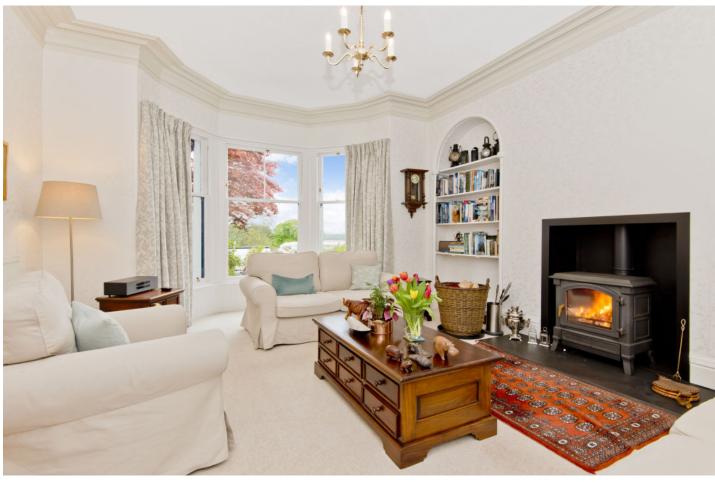

### Summary

Situated in the Coastal Town of Newburgh just 30 minutes from Dundee and 20 minutes from Perth. This imposing period villa offers a generous and versatile detached family home and idyllic gardens that are south facing with elevated river views across the river Tay. Featured are four spacious bedrooms and a study /bedroom. A four-piece modern bathroom with a handy store. Two elegant bay fronted reception rooms, a study with a balcony and a wonderful sunny contemporary dining kitchen with timeless classical finish with garden access and a family room. An unrestricted car park, across the road from the property, also offers off-street parking. Extras All fitted floor coverings and light fittings will be included in the sale.

### **Features**

- Charming detached double-fronted period villa
- Storm porch, vestibule and a spacious hall with storage
- Living room with wood burning stove
- Formal dining room with storage
- Large bright dining kitchen, views and access to south facing rear garden
- Three double bedrooms one with storage
- One spacious single bedroom
- Study/bedroom with river facing balcony
- Generous enclosed gardens, south facing to the rear
- Unrestricted off-street car park near home
- Gas central heating and partial double glazing

"The airy interiors enjoy a charming blend of period character, tastefully subtle décor, and sympathetic modern additions."

"This impressive period home is nestled in well-tended gardens with stunning elevated views across the River Tay."