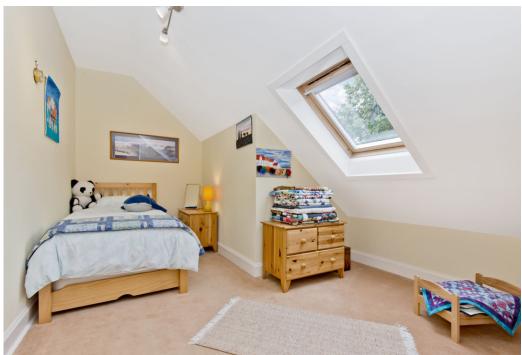

### **Features**

- Charming detached double-fronted period villa
- Storm porch, vestibule and a spacious hall with storage
- Living room with wood burning stove
- Formal dining room with storage
- Large bright dining kitchen, views and access to south facing rear garden
- Three double bedrooms one with storage
- One spacious single bedroom
- Study/bedroom with river facing balcony
- Generous enclosed gardens, south facing to the rear
- Unrestricted off-street car park near home
- Gas central heating and partial double glazing