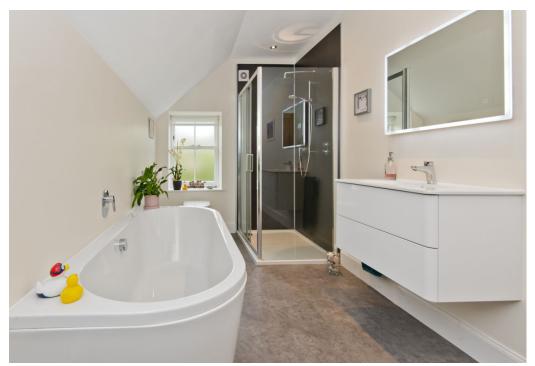

### **Features**

- Charming detached double-fronted period villa
- Storm porch, vestibule and a spacious hall with storage
- Living room with wood burning stove
- Formal dining room with storage
- Large bright dining kitchen, views and access to south facing rear garden
- Three double bedrooms one with storage
- One spacious single bedroom
- Study/bedroom with river facing balcony
- Generous enclosed gardens, south facing to the rear
- Unrestricted off-street car park near home
- Gas central heating and partial double glazing