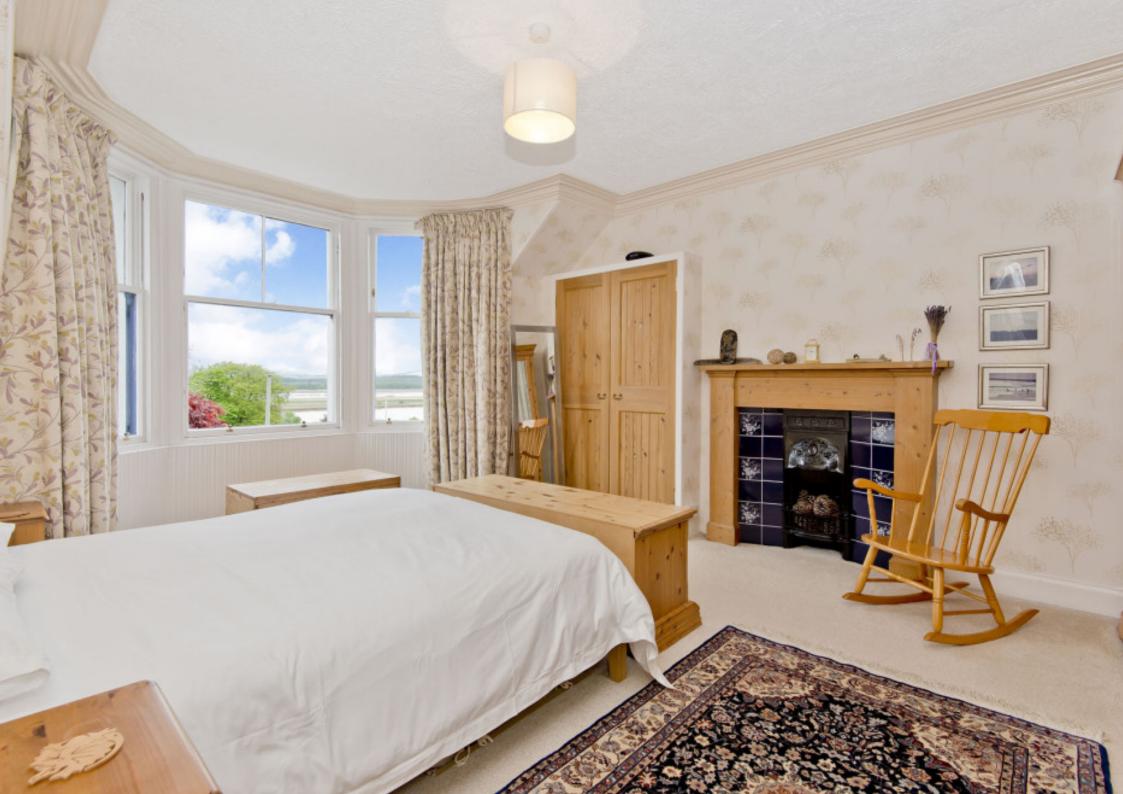

### Summary

Situated in the Coastal Town of Newburgh just 30 minutes from Dundee and 20 minutes from Perth. This imposing period villa offers a generous and versatile detached family home and idyllic gardens that are south facing with elevated river views across the river Tay. Featured are four spacious bedrooms and a study /bedroom. A four-piece modern bathroom with a handy store. Two elegant bay fronted reception rooms, a study with a balcony and a wonderful sunny contemporary dining kitchen with timeless classical finish with garden access and a family room. An unrestricted car park, across the road from the property, also offers off-street parking. Extras All fitted floor coverings and light fittings will be included in the sale.

### **Features**

- Charming detached double-fronted period villa
- Storm porch, vestibule and a spacious hall with storage
- Living room with wood burning stove
- Formal dining room with storage
- Large bright dining kitchen, views and access to south facing rear garden
- Three double bedrooms one with storage
- One spacious single bedroom
- Study/bedroom with river facing balcony
- Generous enclosed gardens, south facing to the rear
- Unrestricted off-street car park near home
- Gas central heating and partial double glazing

"The airy interiors enjoy a charming blend of period character, tastefully subtle décor, and sympathetic modern additions."

"This impressive period home is nestled in well-tended gardens with stunning elevated views across the River Tay."