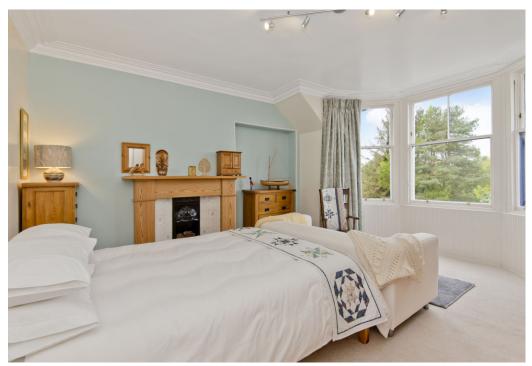

### **Features**

- Charming detached double-fronted period villa
- Storm porch, vestibule and a spacious hall with storage
- Living room with wood burning stove
- Formal dining room with storage
- Large bright dining kitchen, views and access to south facing rear garden
- Three double bedrooms one with storage
- One spacious single bedroom
- Study/bedroom with river facing balcony
- Generous enclosed gardens, south facing to the rear
- Unrestricted off-street car park near home
- Gas central heating and partial double glazing