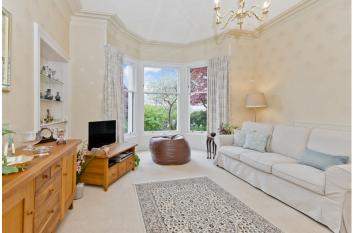

### Summary

Situated in the Coastal Town of Newburgh just 30 minutes from Dundee and 20 minutes from Perth. This imposing period villa offers a generous and versatile detached family home and idyllic gardens that are south facing with elevated river views across the river Tay. Featured are four spacious bedrooms and a study /bedroom. A four-piece modern bathroom with a handy store. Two elegant bay fronted reception rooms, a study with a balcony and a wonderful sunny contemporary dining kitchen with timeless classical finish with garden access and a family room. An unrestricted car park, across the road from the property, also offers off-street parking. Extras All fitted floor coverings and light fittings will be included in the sale.

### **Features**

- Charming detached double-fronted period villa
- Storm porch, vestibule and a spacious hall with storage
- Living room with wood burning stove
- Formal dining room with storage
- Large bright dining kitchen, views and access to south facing rear garden
- Three double bedrooms one with storage
- One spacious single bedroom
- Study/bedroom with river facing balcony
- Generous enclosed gardens, south facing to the rear
- Unrestricted off-street car park near home
- Gas central heating and partial double glazing

"The airy interiors enjoy a charming blend of period character, tastefully subtle décor, and sympathetic modern additions."

"This impressive period home is nestled in well-tended gardens with stunning elevated views across the River Tay."