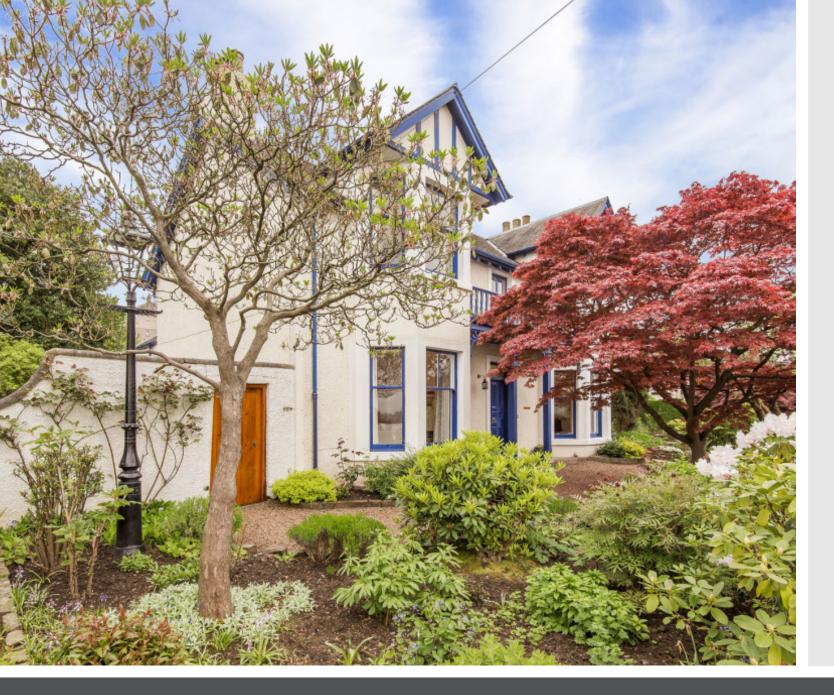

### Summary

Situated in the Coastal Town of Newburgh just 30 minutes from Dundee and 20 minutes from Perth. This imposing period villa offers a generous and versatile detached family home and idyllic gardens that are south facing with elevated river views across the river Tay. Featured are four spacious bedrooms and a study /bedroom. A four-piece modern bathroom with a handy store. Two elegant bay fronted reception rooms, a study with a balcony and a wonderful sunny contemporary dining kitchen with timeless classical finish with garden access and a family room. An unrestricted car park, across the road from the property, also offers off-street parking. Extras All fitted floor coverings and light fittings will be included in the sale.

### **Features**

- Charming detached double-fronted period villa
- Storm porch, vestibule and a spacious hall with storage
- Living room with wood burning stove
- Formal dining room with storage
- Large bright dining kitchen, views and access to south facing rear garden
- Three double bedrooms one with storage
- One spacious single bedroom
- Study/bedroom with river facing balcony
- Generous enclosed gardens, south facing to the rear
- Unrestricted off-street car park near home
- Gas central heating and partial double glazing

"The airy interiors enjoy a charming blend of period character, tastefully subtle décor, and sympathetic modern additions."

"This impressive period home is nestled in well-tended gardens with stunning elevated views across the River Tay."