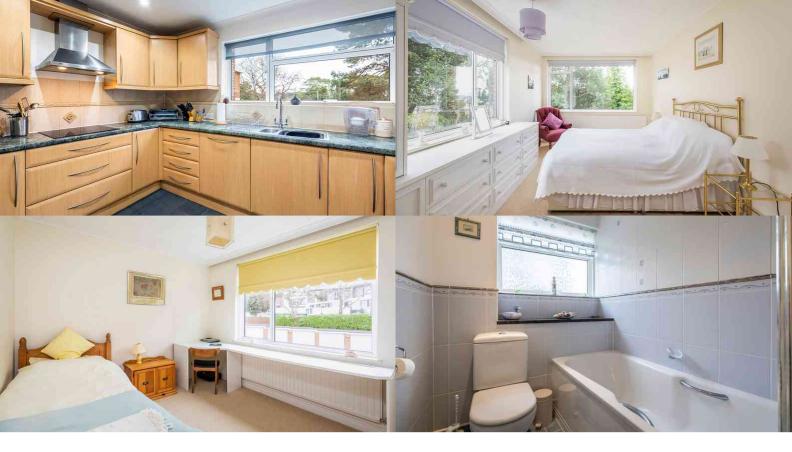

This spacious apartment is located on the first floor of this prestigious block which has recently undergone extensive refurbishment in the communal areas. Upon entering the apartment, you are greeted by a spacious living / dining room with large picture windows and access onto a private south-facing balcony which enjoys delightful views over the harbour and grounds. Adjacent to the living room is the kitchen with a range of fitted units, an integral washing machine, dishwasher, and room for a tall fridge / freezer and separate pantry. The principal bedroom overlooks the gardens, with an extensive range of fitted wardrobes, and en-suite shower room. The two guest bedrooms have fitted wardrobes and share the family bathroom. Outside is a garage with power and light. The block sits in beautifully maintained grounds.