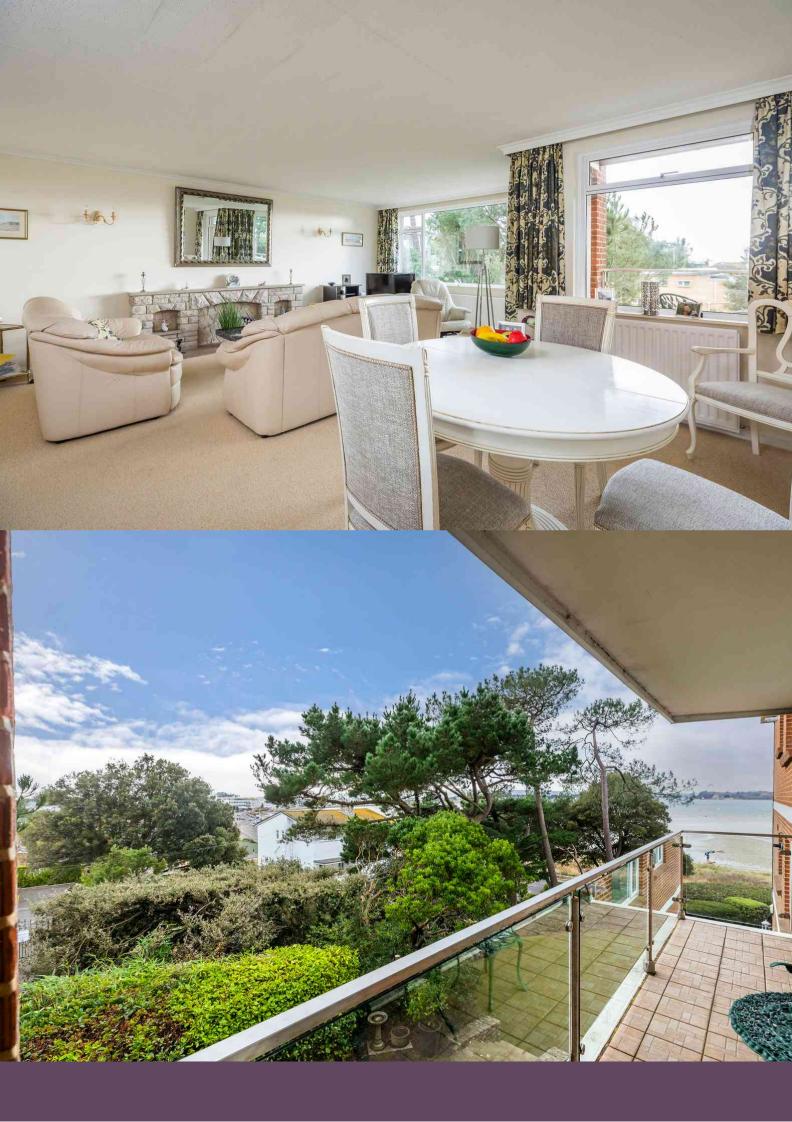

South-facing balcony

Family bathroom

Garage in block

50 m from the harbour's edge

Ideal investment opportunity

Council band G: £3,128.62

Share of Freehold

Click here for virtual tour

This spacious apartment is located on the first floor of this prestigious block which has recently undergone extensive refurbishment in the communal areas. Upon entering the apartment, you are greeted by a spacious living / dining room with large picture windows and access onto a private south-facing balcony which enjoys delightful views over the harbour and grounds. Adjacent to the living room is the kitchen with a range of fitted units, an integral washing machine, dishwasher, and room for a tall fridge / freezer and separate pantry. The principal bedroom overlooks the gardens, with an extensive range of fitted wardrobes, and en-suite shower room. The two guest bedrooms have fitted wardrobes and share the family bathroom. Outside is a garage with power and light. The block sits in beautifully maintained grounds.