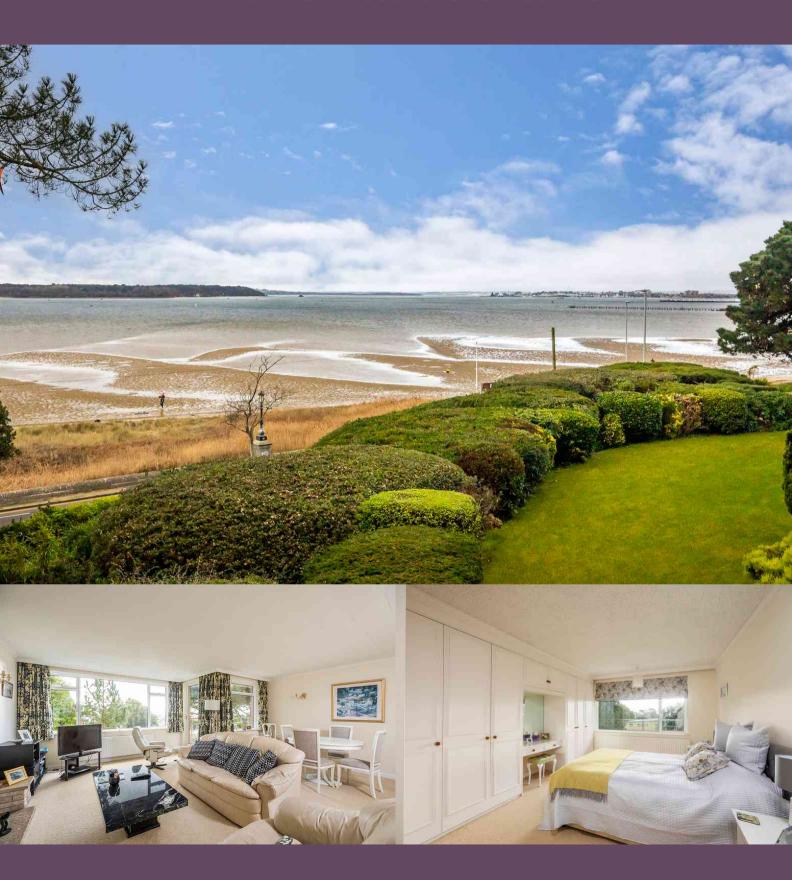

## ABOUT THIS PROPERTY

A spacious 3 double bedroom, first floor apartment, enjoying stunning harbour views located just 50 metres from the harbour's edge and 400 metres from the award-winning Sandbanks beach. The property presents an ideal investment opportunity as it allows holiday lets and pets.

This spacious apartment is located on the first floor of this prestigious block which has recently undergone extensive refurbishment in the communal areas. Upon entering the apartment, you are greeted by a spacious living / dining room with large picture windows and access onto a private south-facing balcony which enjoys delightful views over the harbour and grounds. Adjacent to the living room is the kitchen with a range of fitted units, an integral washing machine, dishwasher, and room for a tall fridge / freezer and separate pantry. The principal bedroom overlooks the gardens, with an extensive range of fitted wardrobes, and en-suite shower room. The two guest bedrooms have fitted wardrobes and share the family bathroom. Outside is a garage with power and light. The block sits in beautifully maintained grounds.

## LOCATION

The property is located just 50 metres from the harbour's edge and only 400 metres from the award-winning beaches at Sandbanks and adjacent to the harbour. With five excellent yacht clubs, offering superb water-based facilities and one of the finest windsurfing areas in Europe, Sandbanks is one of the most desirable locations in Britain. The nearby A31 gives easy access to the M27 and M3, whilst Bournemouth International Airport provides flights to many European destinations. From Poole and Bournemouth, there is a direct rail link to London Waterloo in approximately 2 hours.