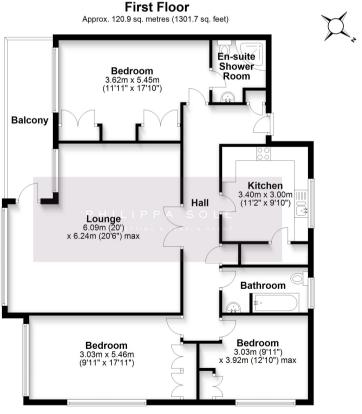

## ABOUT THIS PROPERTY

A spacious 3 double bedroom, first floor apartment, enjoying stunning harbour views located just 50 metres from the harbour's edge and 400 metres from the award-winning Sandbanks beach. The property presents an ideal investment opportunity as it allows holiday lets and pets.

This spacious apartment is located on the first floor of this prestigious block which has recently undergone extensive refurbishment in the communal areas. Upon entering the apartment, you are greeted by a spacious living / dining room with large picture windows and access onto a private south-facing balcony which enjoys delightful views over the harbour and grounds. Adjacent to the living room is the kitchen with a range of fitted units, an integral washing machine, dishwasher, and room for a tall fridge / freezer and separate pantry. The principal bedroom overlooks the gardens, with an extensive range of fitted wardrobes, and en-suite shower room. The two guest bedrooms have fitted wardrobes and share the family bathroom. Outside is a garage with power and light. The block sits in beautifully maintained grounds.

Bournemouth Energy Floor Plans are provided for illustration/identification purposes only. Not drawn to scale, unless stated and accept no responsibility for any error, omission or mis-statement. Dimensions shown are to the nearest 7.5 cm / 3 inches. Total approx area shown on the plan may include any external terraces, balconies and other external areas. To find out more about Bournemouth Energy please visit www.bournemouthenergy.co.uk (Tel: 01202 556006) Plan produced using PlanUp.