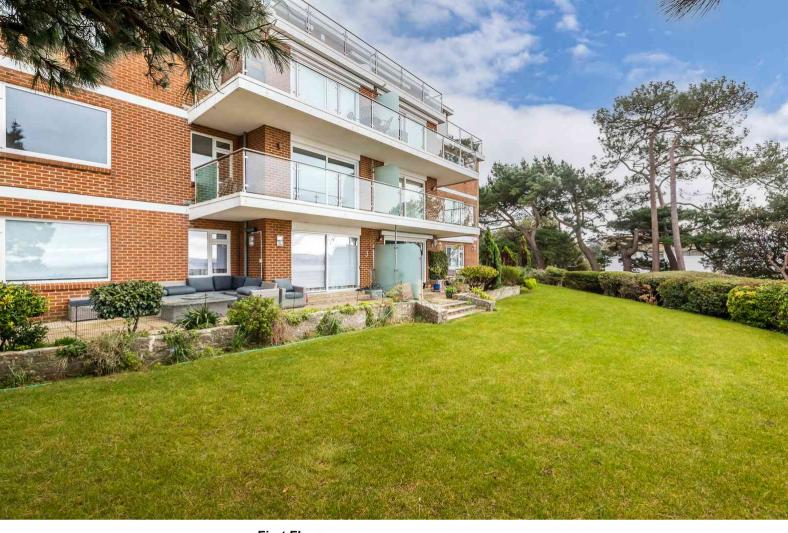

This spacious apartment is located on the first floor of this prestigious block which has recently undergone extensive refurbishment in the communal areas. Upon entering the apartment, you are greeted by a spacious living / dining room with large picture windows and access onto a private south-facing balcony which enjoys delightful views over the harbour and grounds. Adjacent to the living room is the kitchen with a range of fitted units, an integral washing machine, dishwasher, and room for a tall fridge / freezer and separate pantry. The principal bedroom overlooks the gardens, with an extensive range of fitted wardrobes, and en-suite shower room. The two guest bedrooms have fitted wardrobes and share the family bathroom. Outside is a garage with power and light. The block sits in beautifully maintained grounds.