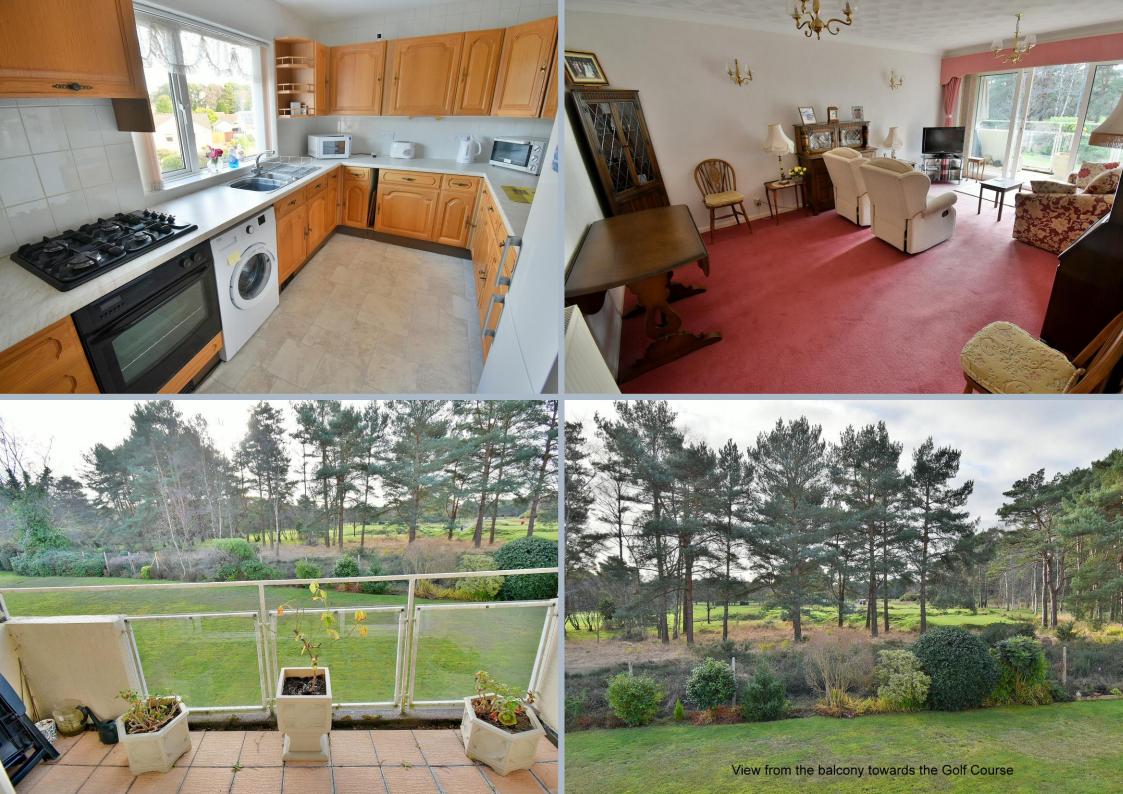

The property is conveyed with a single garage, and is offered with immediate vacant possession.

- A two double bedroom first floor apartment with southerly facing balcony and no chain
- Spacious entrance hall with airing cupboard and entry phone intercom system
- **Kitchen** incorporating roll top work surfaces, base and wall units, integrated oven, hob and extractor, recess for fridge freezer, recess for washing machine and plumbing, fully tiled walls, double glazed windows to the front aspect
- **18ft Lounge/dining room** with ample space for dining table and chairs, double glazed patio doors leading out onto a southerly facing balcony
- **12ft Generous sized southerly facing balcony**, enjoying glorious views across communal gardens and towards Ferndown's Championship golf course
- Bedroom one is a generous sized double bedroom benefitting from fitted wardrobes, cupboards over the bed recess, dressing table, bedside cabinets and draw storage, with double glazed window offering an outlook across Ferndown's golf course
- **Bedroom two** is a generous sized double bedroom benefitting from fitted wardrobes and also enjoying a pleasant outlook across the golf course
- Family bathroom incorporating a panel bath with shower over, pedestal wash hand basin, WC, fully tiled walls, separate cloakroom with WC wall mounted wash hand basin, fully tiled walls
- The property is conveyed with a **single garage** located in a nearby block with a metal up and over door and lighting
- There is an area designated for visitors and residents parking
- All residents have the use of the beautifully kept communal gardens
- Further benefits include: double glazing, a gas fire heating system, and an entry intercom system
- The property is also offered with **no onward chain**