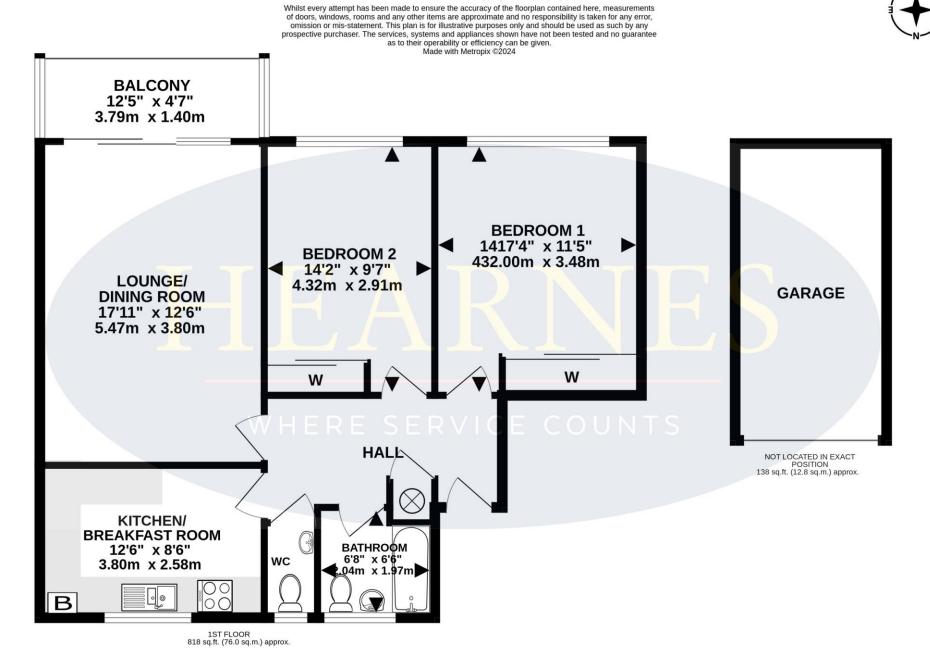

The property is conveyed with a single garage, and is offered with immediate vacant possession.

- A two double bedroom first floor apartment with southerly facing balcony and no chain
- Spacious entrance hall with airing cupboard and entry phone intercom system
- **Kitchen** incorporating roll top work surfaces, base and wall units, integrated oven, hob and extractor, recess for fridge freezer, recess for washing machine and plumbing, fully tiled walls, double glazed windows to the front aspect
- **18ft Lounge/dining room** with ample space for dining table and chairs, double glazed patio doors leading out onto a southerly facing balcony
- **12ft Generous sized southerly facing balcony**, enjoying glorious views across communal gardens and towards Ferndown's Championship golf course
- Bedroom one is a generous sized double bedroom benefitting from fitted wardrobes, cupboards over the bed recess, dressing table, bedside cabinets and draw storage, with double glazed window offering an outlook across Ferndown's golf course
- **Bedroom two** is a generous sized double bedroom benefitting from fitted wardrobes and also enjoying a pleasant outlook across the golf course
- Family bathroom incorporating a panel bath with shower over, pedestal wash hand basin, WC, fully tiled walls, separate cloakroom with WC wall mounted wash hand basin, fully tiled walls
- The property is conveyed with a **single garage** located in a nearby block with a metal up and over door and lighting
- There is an area designated for visitors and residents parking
- All residents have the use of the beautifully kept communal gardens
- Further benefits include: double glazing, a gas fire heating system, and an entry intercom system
- The property is also offered with **no onward chain**

## TOTAL FLOOR AREA : 956 sq.ft. (88.8 sq.m.) approx.

6-8 Victoria Road, Ferndown, Dorset. BH22 9HZ Tel: 01202 890890 Email: ferndown@hearnes.com www.hearnes.com OFFICES ALSO AT: BOURNEMOUTH, POOLE, RINGWOOD & WIMBORNE