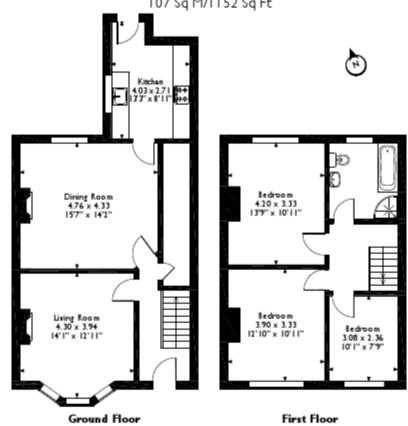

## Northumberland Road, Lemington, Newcastle upon Tyne and Wear Approximate Gross Internal Area 107 Sq M/1152 Sq Ft

Hears note that the location of doors, windows and other tisms are approximate and this floorship is to be used for illustrates assumed a suppose only. Unauthorized reproduction is prohibited.