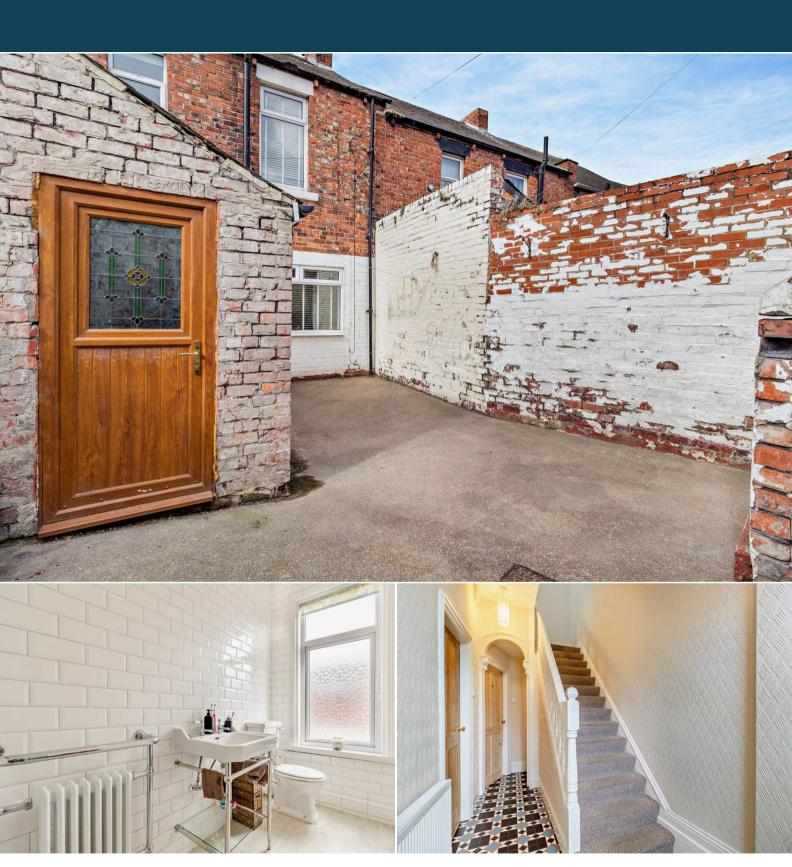

The interior of this stunning property comprises a well-sized living room with a fireplace, a dining room which also has a fireplace and a sleek kitchen on the ground floor. The first floor consists of 3 bedrooms and the 3 piece family bathroom. The exterior has a private rear yard with great potential.