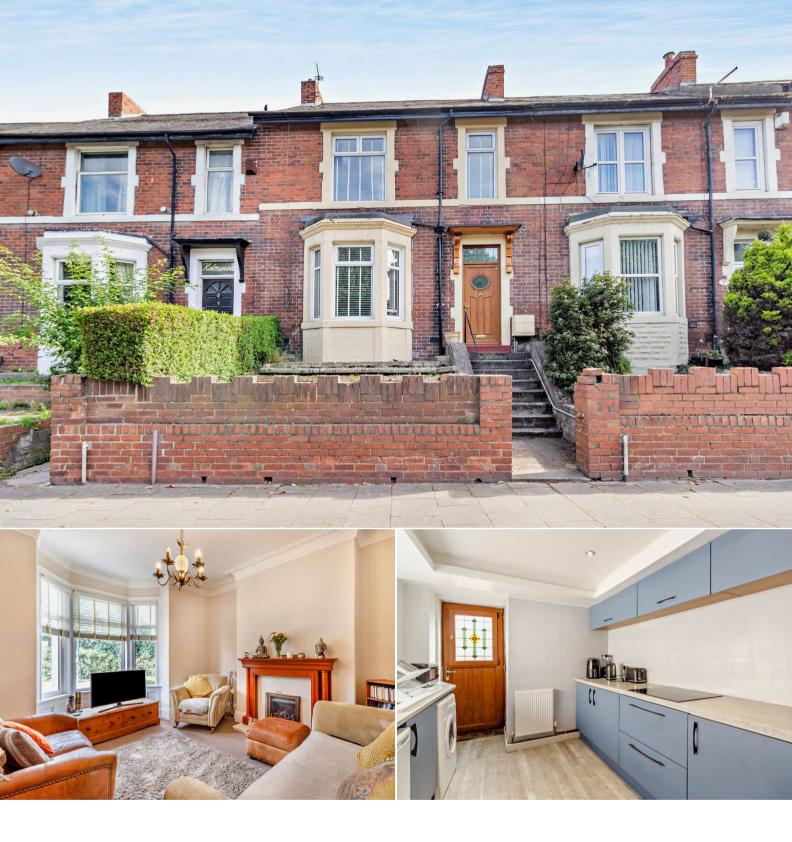

## Northumberland Road Newcastle upon Tyne

Bettermove are proud to present this 3 bedroom freehold terraced house in Lemington, Newcastle, available with no forward chain.

The property benefits from double glazing, gas central heating throughout and has on street parking available. The council tax band is A.

The interior of this stunning property comprises a well-sized living room with a fireplace, a dining room which also has a fireplace and a sleek kitchen on the ground floor. The first floor consists of 3 bedrooms and the 3 piece family bathroom. The exterior has a private rear yard with great potential.

Located in the popular area of Lemington, the property is close to a range of amenities, including shops, supermarkets, restaurants and pubs.

Excellent transport connections can be found via the A1 and A69, nearby bus stops and Blaydon train station.