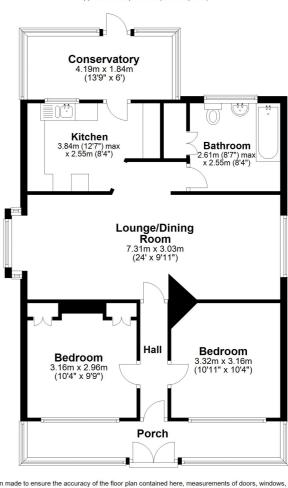

Email folkestone@burnapandabel.co.uk

Phone 01303 258590

www.burnapandabel.co.uk

Porch **Entrance Hall** Lounge/Dining Room 24' 0" x 9' 11" (7.32m x 3.02m) Kitchen 12' 7" x 8' 4" (3.84m x 2.54m) Bathroom 8' 7" x 8' 4" (2.62m x 2.54m) Conservatory 13' 9" x 6' 0" (4.19m x 1.83m) **Bedroom One** 10' 4" x 9' 9" (3.15m x 2.97m) **Bedroom Two** 10' 11" x 10' 4" (3.33m x 3.15m) **Off Road Parking** Garden

Whilst every attempt has been made to ensure the accuracy of the floor plan contained here, measurements of doors, windows, rooms and any other items are approximate and no responsibility is taken for any error, omission or mis-statement. This plan is for illustrative purposes only and should be used as such by any prospective purchaser. Plan produced using PlanUp.